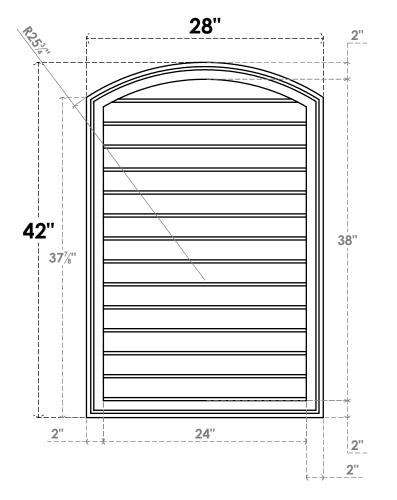

## GVPAR28X4202SN

28"W X 42"H ARCH TOP SURFACE MOUNT PVC GABLE VENT: NON-FUNCTIONAL, W/ 2"W X 1-1/2"P **BRICKMOULD FRAME** 

**FRONT** 

SIDE

LOUVER HEIGHT: 2 3/4"

LOUVER QTY: 14

**EKENA MILLWORK** 2300 WEST MAIN ST. CLARKSVILLE, TX 75426 TOLL FREE: 866-607-0453 WWW.EKENAMILLWORK.COM