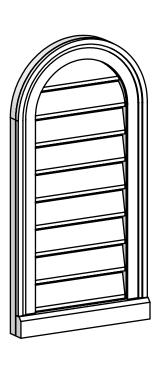

## GVPRT14X2803SF

14"W X 28"H ROUND TOP SURFACE MOUNT PVC GABLE VENT: FUNCTIONAL, W/ 2"W X 2"P **BRICKMOULD SILL FRAME** 

**VENTING AREA: 19.87 SQ IN** 

LOUVER HEIGHT: 2 5/8"

LOUVER QTY: 9

**FRONT** 

SIDE

1. INSTALLATION TO BE COMPLETED IN ACCORDANCE WITH MANUFACTURER'S SPECIFICATIONS. 2. DRAWING MAY NOT BE TO SCALE