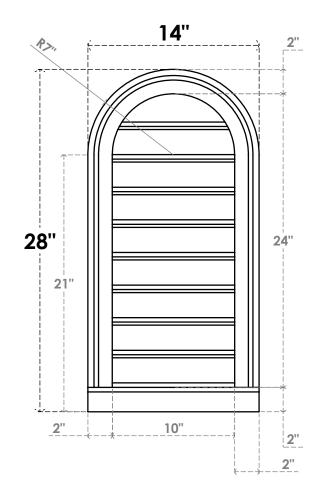

## GVPRT14X2803SF

14"W X 28"H ROUND TOP SURFACE MOUNT PVC GABLE VENT: FUNCTIONAL, W/ 2"W X 2"P **BRICKMOULD SILL FRAME** 

**VENTING AREA: 19.87 SQ IN** 

LOUVER HEIGHT: 2 5/8"

LOUVER QTY: 9

**FRONT** 

SIDE

1. INSTALLATION TO BE COMPLETED IN ACCORDANCE WITH MANUFACTURER'S SPECIFICATIONS. 2. DRAWING MAY NOT BE TO SCALE