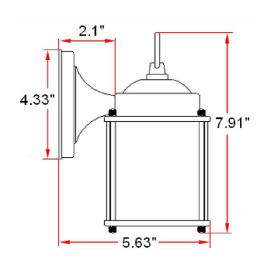

ASSEMBLED DIMENSIONS:  $4" L \times 7.91" H \times 5.63" D$ 

Steel

WEIGHT: 1.72 lbs.

**BACKPLATE DIMENSIONS:** 4.59" H  $\times 4.59$ " W

CANOPY CEILING DIMENSIONS: N/A
GLASS/SHADE DIMENSIONS: N/A
GLASS/SHADE MATERIAL: Glass
GLASS/SHADE TYPE: Clear