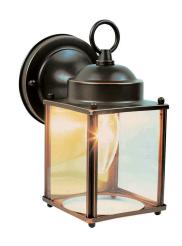

## I-Light Outdoor Wall Light

## Oil Rubbed Bronze

## **SPECIFICATIONS**

MOUNTING: Wall Mount

SLOPED CEILING ADAPTABLE: No

LAMPTYPE I: I lamp 60W Incandescent A19

Medium base bulb

BULB INCLUDED: No
WATTS PER BULB: 60W
TOTAL WATTAGE: 60W
DIMMABLE: Yes

MATERIAL CONSTRUCTION: