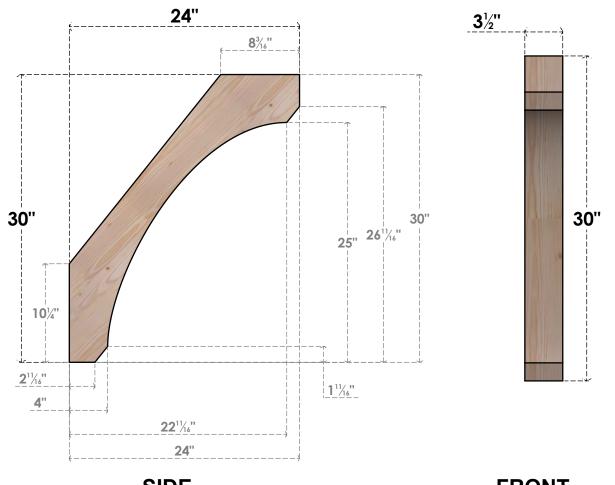

## BRC04X24X30LEC00SDF

3 1/2"W X 24"D X 30"H LEGACY SMOOTH BRACE, DOUGLAS FIR

SIDE **FRONT** 

**EKENA MILLWORK** 2300 WEST MAIN ST. CLARKSVILLE, TX 75426 TOLL FREE: 866-607-0453 WWW.EKENAMILLWORK.COM