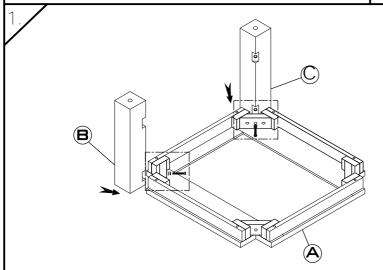

## ASSEMBLY INSTRUCTIONS ADLER END TABLE

| PARTS | CHECK LIST |
|-------|------------|
| CODE  | COMPONENTS |

| <b>A</b> | TABLE TOP | x02 |
|----------|-----------|-----|
|          |           |     |

B RIGHT LEG x02

C LEFT LEG xO2