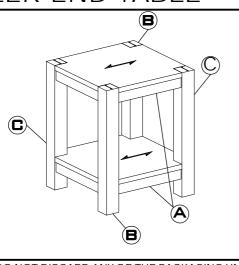

## ASSEMBLY INSTRUCTIONS ADLER END TABLE

| PARTS | CHECK LIST |
|-------|------------|
| CODE  | COMPONENTS |

| <b>A</b> | TABLE TOP | x02 |
|----------|-----------|-----|
|          |           |     |

B RIGHT LEG x02

C LEFT LEG xO2