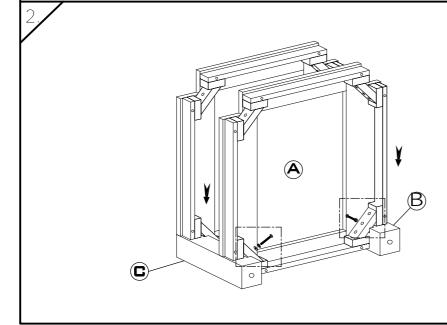

## ASSEMBLY INSTRUCTIONS ADLER END TABLE

| PARTS | CHECK LIST |
|-------|------------|
| CODE  | COMPONENTS |

| <b>A</b> | TABLE TOP | x02 |
|----------|-----------|-----|
|          |           |     |

B RIGHT LEG x02

C LEFT LEG xO2