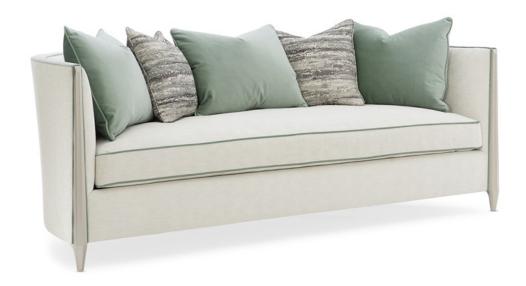

## PIPING HOT

uph-420-012-a

**COLLECTION:** CARACOLE UPHOLSTERY

**DIMENSIONS:** 86W x 38D x 30.75H

Add instant sophistication to a room with the chic glamour of this statement sofa. Boasting an elegantly curved form that ensconces you in style, its character is charmingly balanced from every angle. A single, no-sag seat cushion extends its clean lines while an expertly tailored contrasting welt defines its well-chosen curves. The mélange of exquisite accent pillows in subtle coordinating shades adds another layer of luxe while a Silver Shadow finish accentuates the beauty of the sofa's sides and fluted legs.

**CONSTRUCTION:** No sag seat. | Plush poly foam cushion. | Feather down pillows.

FINISH:

## Silver\_Shadow

FABRIC:

Body Fabric: 2781-51CC-P Performance

Contrast Welt 2569-51CC

Pillow Fabric: 3-24" x 20" Pillows 2569-51CC

2-19" x 19" Pillows 4112-91CC