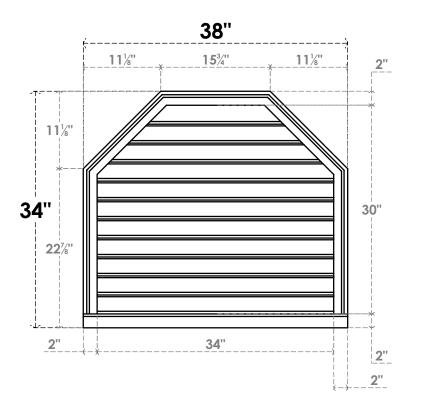

## GVPOT38X3403SF

38"W X 34"H OCTAGONAL TOP SURFACE MOUNT PVC GABLE VENT: FUNCTIONAL, W/ 2"W X 2"P **BRICKMOULD SILL FRAME** 

**VENTING AREA: 78.24 SQ IN** 

LOUVER HEIGHT: 2 3/4"

LOUVER QTY: 11

**FRONT** 

SIDE