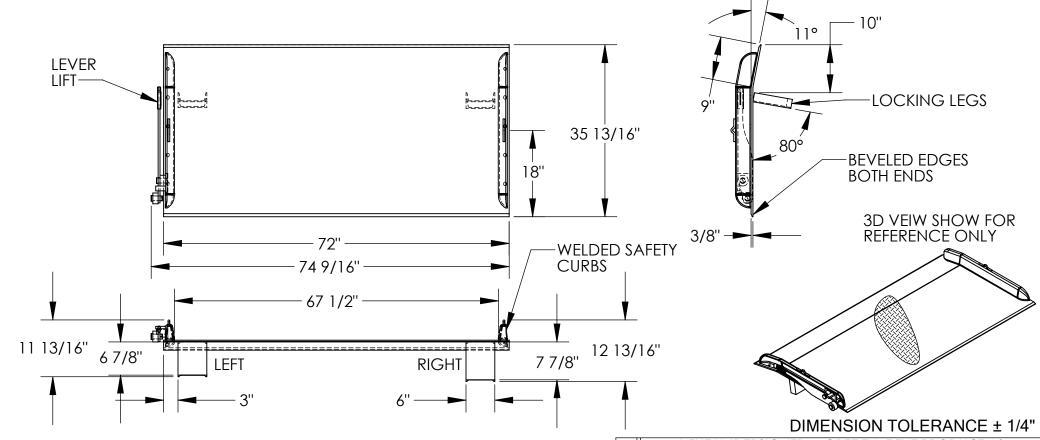

## STANDARD FEATURES

MODEL NUMBER: TS-10-7236

CAPACITY: 10,000 LBS OVERALL WIDTH: 74 9/16" OVERALL LENGTH: 35 13/16" **DOCKPLATE THICKNESS: 3/8"** LEVER LIFT IS STANDARD LOCKING LEGS ARE 6" WIDE RIGHT LEG LENGTH IS 7 7/8" LEFT LEG LENGTH IS 6 7/8" CROWN IS 11° & 9" FROM EDGE

**HEIGHT DIFFERENCE: 5"** 

**DURABLE LIQUID PAINT BLUE FINISH** 