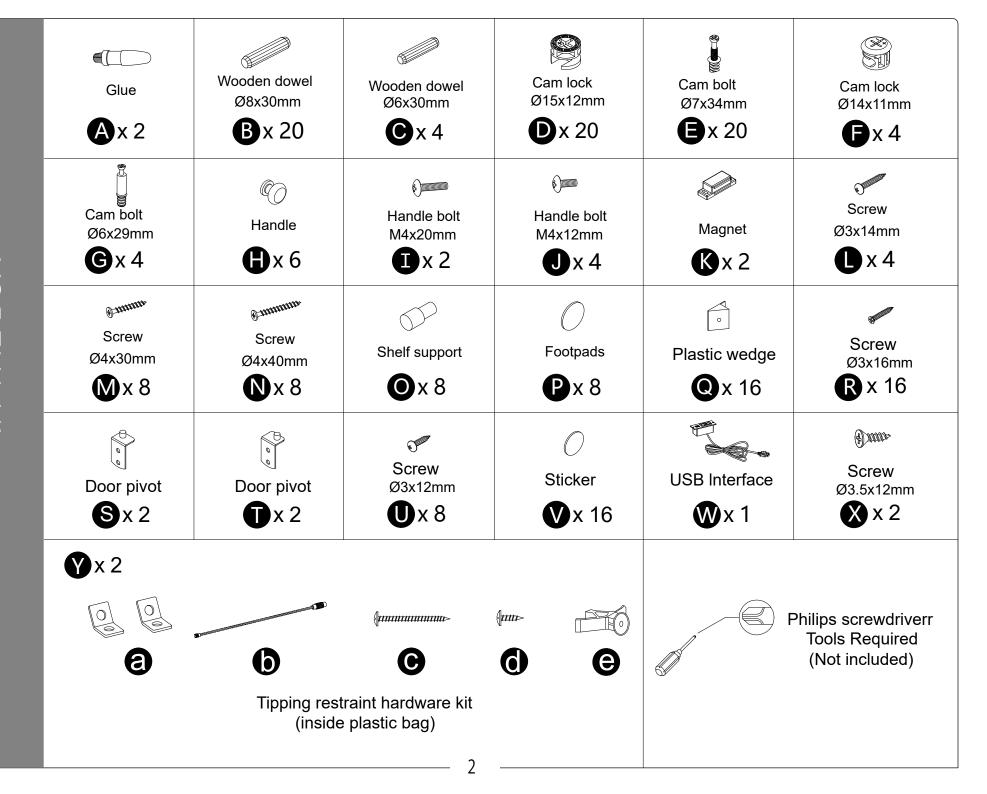

## WHAI'S IN THE BOX

- · Insert dowels (B) into panels (2,3,5).
- Screw cam bolts (E) into panels (2,3).
- Attach part (K) to panel (5) using screws (L).

• The provided glue (A) is to secure wood dowels (B) in place. When first inserting dowels, locate the appropriate hole for the dowel, place a small amount of glue in the hole and insert the dowel. Wipe away excess glue immediately.

• In future assembly steps when dowels are necessary to attach assembly parts together, place a small amount of glue on the end of the dowel before attaching parts together.

Wipe away excess glue immediately.

Philips head screwdriver required for assembly (not included)

· Screw cam bolts (E) into panels (1,4,15).

- Attach panels (5) to panels (2,3).
  Insert and secure cam locks (D) to panels (2,3) to lock it.