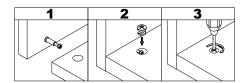

## WHAI'S IN THE BOX

- · Insert dowels (B) into panels (2,3,5).
- Screw cam bolts (E) into panels (2,3).
- Attach part (K) to panel (5) using screws (L).

• The provided glue (A) is to secure wood dowels (B) in place. When first inserting dowels, locate the appropriate hole for the dowel, place a small amount of glue in the hole and insert the dowel. Wipe away excess glue immediately.

• In future assembly steps when dowels are necessary to attach assembly parts together, place a small amount of glue on the end of the dowel before attaching parts together.

Wipe away excess glue immediately.