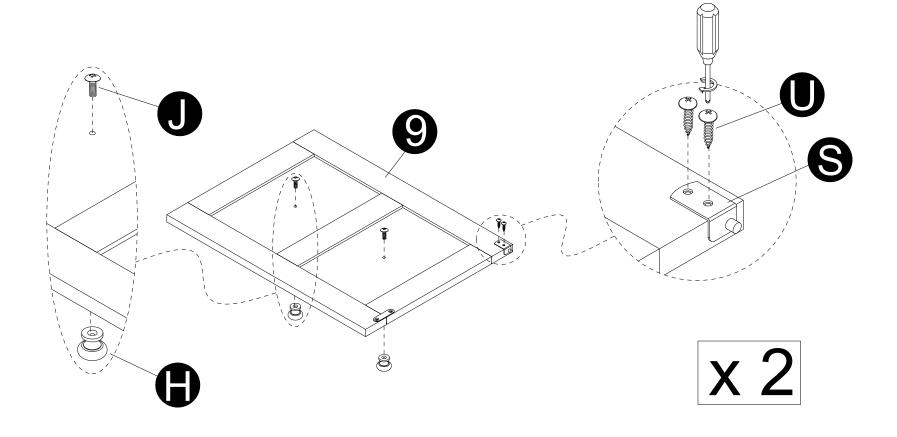

- Attach parts (H) to panel (9) using bolts (J).
  Attach parts (S) to panel (9) using screws (U).

- · Insert part (T) into the corresponding holes of part (4).
- · Insert part (9) into the corresponding holes of parts (4,5).
- · Secure parts (T) into panel (9) with screws (U).