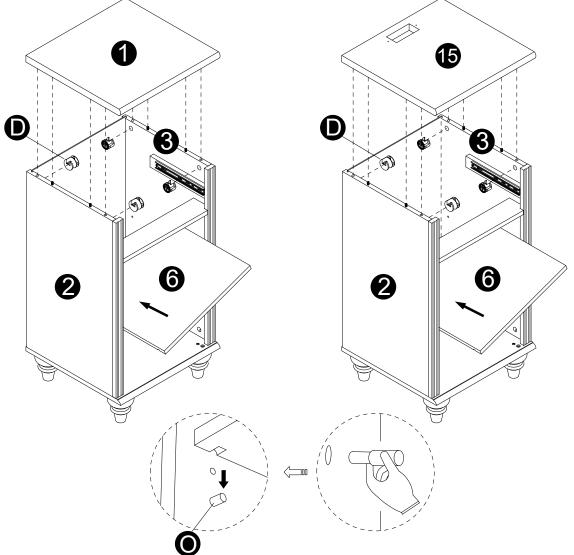

Philips head screwdriver required for assembly (not included)

· Screw cam bolts (E) into panels (1,4,15).

- Attach panels (5) to panels (2,3).
  Insert and secure cam locks (D) to panels (2,3) to lock it.

- · Attach panels (1,15) to panels (2,3),
- Insert and secure cam locks (D) to panels (2,3) to lock it.
- · Attach panel (6) to panels (2,3) using parts (O).

- · Secure parts (Q) to panels (1,2,3,4,15) using screws (R).
- · Attach parts (W) to panel (15) using screws (X).