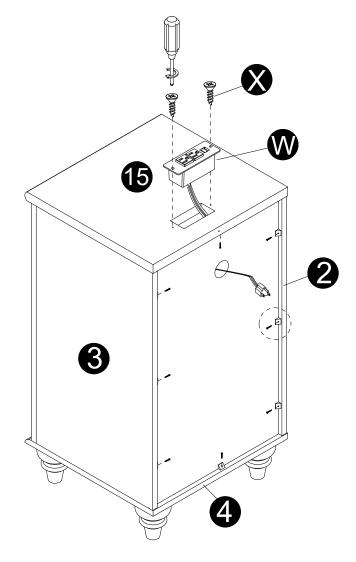

- · Attach panels (1,15) to panels (2,3),
- Insert and secure cam locks (D) to panels (2,3) to lock it.
- · Attach panel (6) to panels (2,3) using parts (O).

- · Secure parts (Q) to panels (1,2,3,4,15) using screws (R).
- · Attach parts (W) to panel (15) using screws (X).