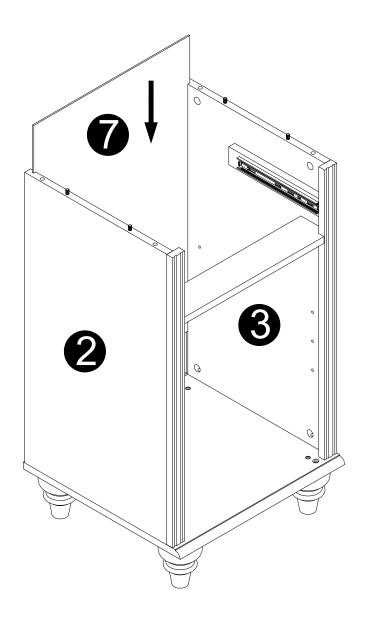

- · Attach panel (4) to panels (2,3),
- Insert and secure cam locks (D) to panes (2,3) to lock it.
- · Stick stickers (V) on cam locks (D).

· Carefully slide panel (7,16) into place along the back of the assembly.