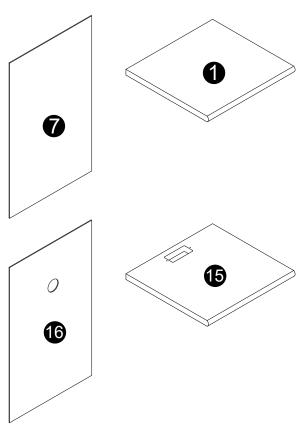

- · Attach panels (1,15) to panels (2,3),
- Insert and secure cam locks (D) to panels (2,3) to lock it.
- · Attach panel (6) to panels (2,3) using parts (O).

- · Secure parts (Q) to panels (1,2,3,4,15) using screws (R).
- · Attach parts (W) to panel (15) using screws (X).

- · Insert dowels (C) into panels (12,13).
- Screw cam bolts (G) into panel (10).

- · Attach panel (11) to panels (12,13) using screws (M).
- · Carefully slide panel (10) into place along the bottom of the assembly.

- · Attach part (H) to panel (10) using bolts (I).
- · Attach panel (10) to panels (12,13).
- Insert and secure cam locks (F) to panels (12,13) to lock it.

Then tighten back up.

Finally re-assembled the drawer until they were going in smoothly well.