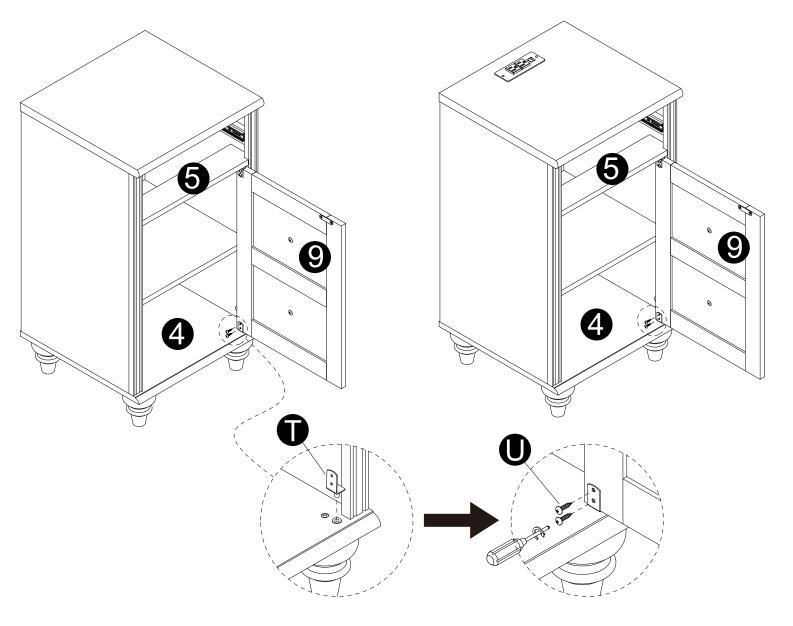

- Attach parts (H) to panel (9) using bolts (J).
  Attach parts (S) to panel (9) using screws (U).

- · Insert part (T) into the corresponding holes of part (4).
- · Insert part (9) into the corresponding holes of parts (4,5).
- · Secure parts (T) into panel (9) with screws (U).