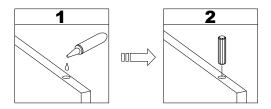

## WHAI'S IN THE BOX

- · Insert dowels (B) into panels (2,3,5).
- Screw cam bolts (E) into panels (2,3).
- Attach part (K) to panel (5) using screws (L).

• The provided glue (A) is to secure wood dowels (B) in place. When first inserting dowels, locate the appropriate hole for the dowel, place a small amount of glue in the hole and insert the dowel. Wipe away excess glue immediately.

• In future assembly steps when dowels are necessary to attach assembly parts together, place a small amount of glue on the end of the dowel before attaching parts together.

Wipe away excess glue immediately.