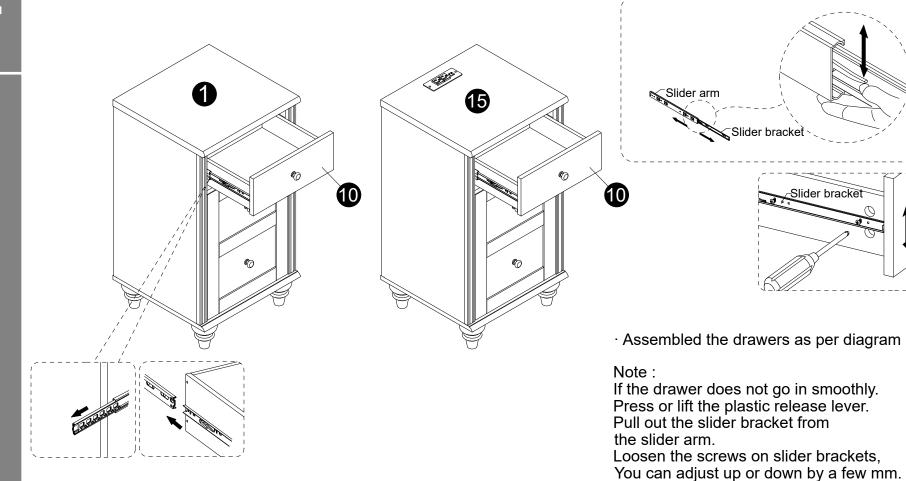

- · Attach part (H) to panel (10) using bolts (I).
- · Attach panel (10) to panels (12,13).
- Insert and secure cam locks (F) to panels (12,13) to lock it.

Then tighten back up.

Finally re-assembled the drawer until they were going in smoothly well.