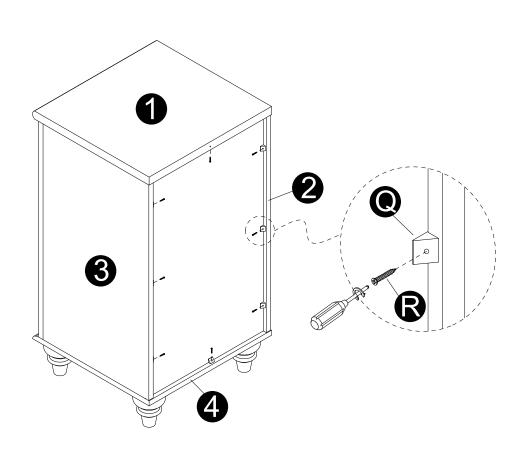

- · Attach panels (1,15) to panels (2,3),
- Insert and secure cam locks (D) to panels (2,3) to lock it.
- · Attach panel (6) to panels (2,3) using parts (O).

- · Secure parts (Q) to panels (1,2,3,4,15) using screws (R).
- · Attach parts (W) to panel (15) using screws (X).