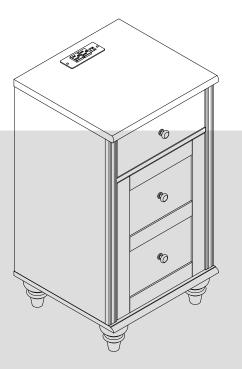

3. The detailed photo (faulty part, damage part, if some parts are missing,

please circle it/them on the manual instruction) and send to us.

We'll reply as soon as we receive your message (usually within 24 hours).