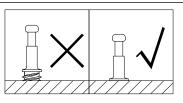

## WHAI'S IN THE BOX

- · Insert dowels (B) into panels (2,3,5).
- Screw cam bolts (E) into panels (2,3).
- Attach part (K) to panel (5) using screws (L).

• The provided glue (A) is to secure wood dowels (B) in place. When first inserting dowels, locate the appropriate hole for the dowel, place a small amount of glue in the hole and insert the dowel. Wipe away excess glue immediately.

• In future assembly steps when dowels are necessary to attach assembly parts together, place a small amount of glue on the end of the dowel before attaching parts together.

Wipe away excess glue immediately.