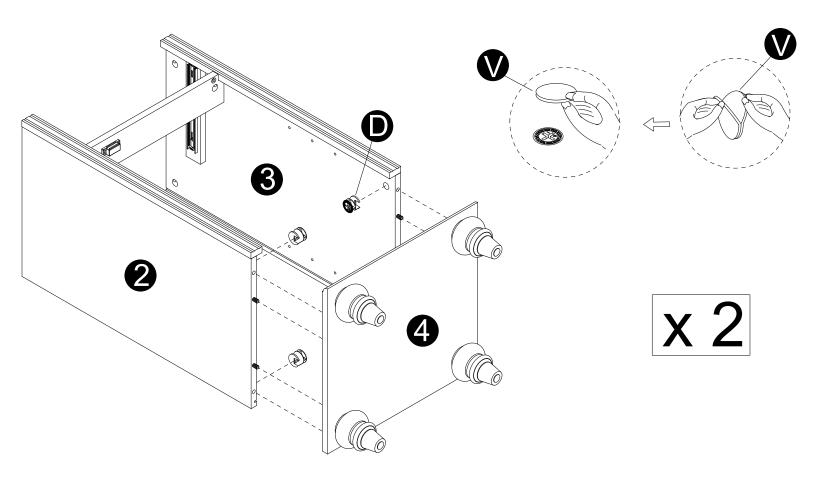

- · Attach panel (4) to panels (2,3),
- Insert and secure cam locks (D) to panes (2,3) to lock it.
- · Stick stickers (V) on cam locks (D).

· Carefully slide panel (7,16) into place along the back of the assembly.