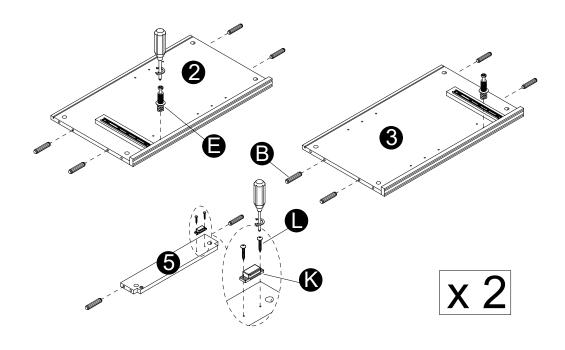

## WHAI'S IN THE BOX

- · Insert dowels (B) into panels (2,3,5).
- Screw cam bolts (E) into panels (2,3).
- Attach part (K) to panel (5) using screws (L).

• The provided glue (A) is to secure wood dowels (B) in place. When first inserting dowels, locate the appropriate hole for the dowel, place a small amount of glue in the hole and insert the dowel. Wipe away excess glue immediately.

• In future assembly steps when dowels are necessary to attach assembly parts together, place a small amount of glue on the end of the dowel before attaching parts together.

Wipe away excess glue immediately.

Philips head screwdriver required for assembly (not included)

· Screw cam bolts (E) into panels (1,4,15).

- Attach panels (5) to panels (2,3).
  Insert and secure cam locks (D) to panels (2,3) to lock it.