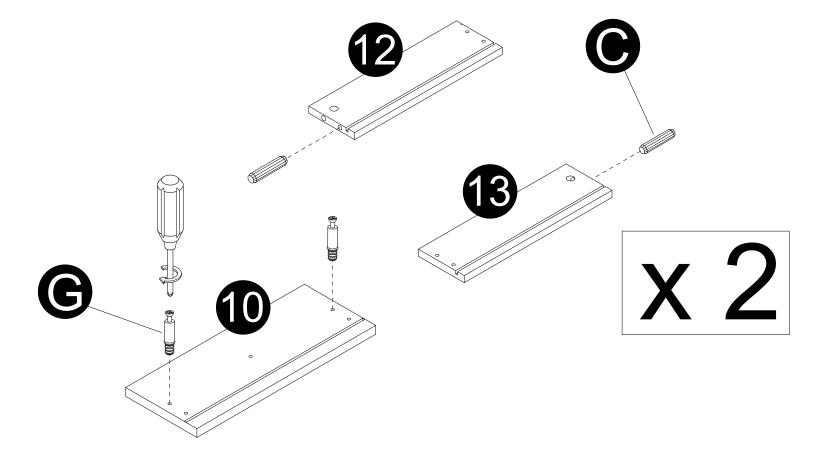

- · Insert dowels (C) into panels (12,13).
- Screw cam bolts (G) into panel (10).

- · Attach panel (11) to panels (12,13) using screws (M).
- · Carefully slide panel (10) into place along the bottom of the assembly.