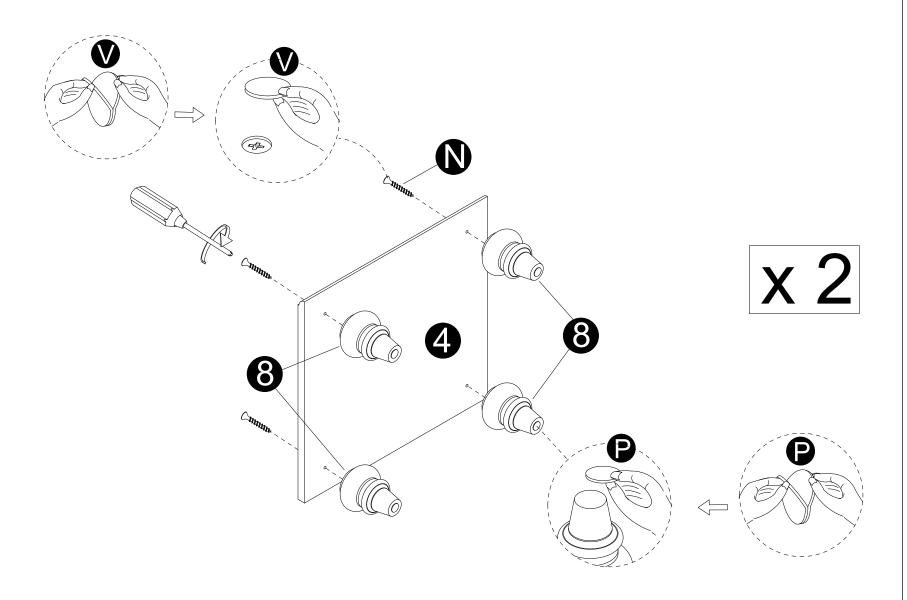

- Attach legs (8) to panel (4) using screws (N).
  Stick the skid pad (P) on the bottom of the legs (8).
  Stick the Stickers (V) on the screws (N).

| <b>N</b> x8 | <b>V</b> x 8 | <b>P</b> x8 |
|-------------|--------------|-------------|
| Tutun       | 0            |             |