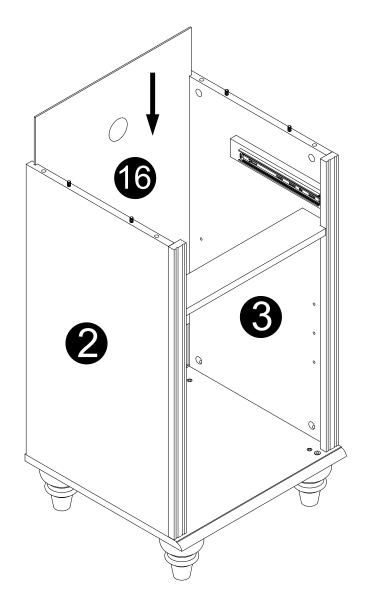

- · Attach panel (4) to panels (2,3),
- Insert and secure cam locks (D) to panes (2,3) to lock it.
- · Stick stickers (V) on cam locks (D).

· Carefully slide panel (7,16) into place along the back of the assembly.