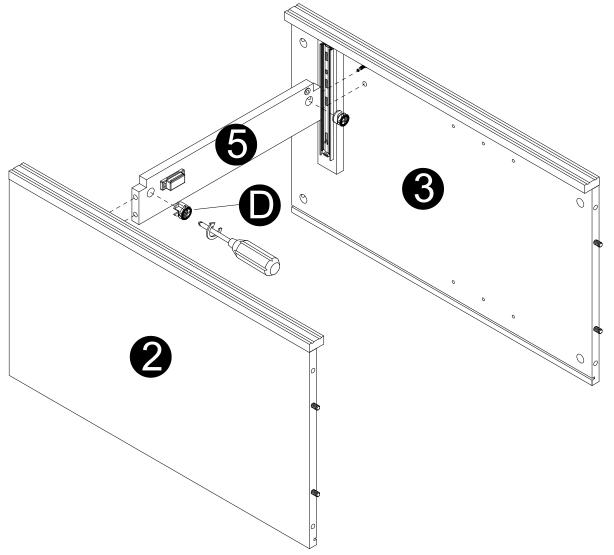

Philips head screwdriver required for assembly (not included)

· Screw cam bolts (E) into panels (1,4,15).

- Attach panels (5) to panels (2,3).
  Insert and secure cam locks (D) to panels (2,3) to lock it.