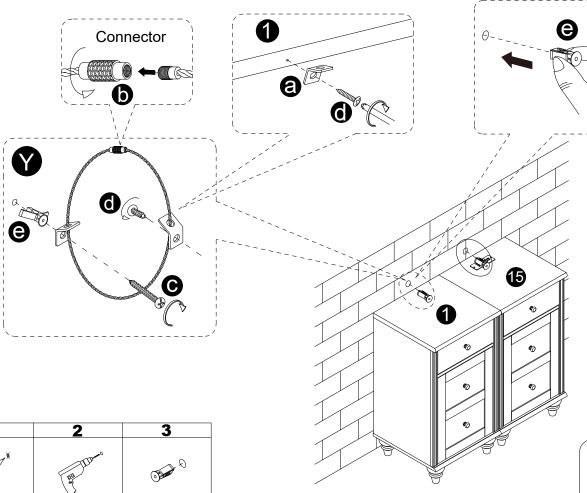

## **WARNING**

Serious or fatal injuries can occur from furniture tipping over. To prevent the furniture from tipping over we recommend that it is permanently fixed to the wall. Wall anchor and hardware are included with this product. Please make sure hardware is suitable for your walls before installing, as different wall materials may require different types of anchors.