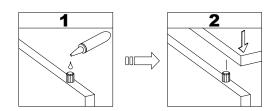

## WHAI'S IN THE BOX

- · Insert dowels (B) into panels (2,3,5).
- Screw cam bolts (E) into panels (2,3).
- Attach part (K) to panel (5) using screws (L).

• The provided glue (A) is to secure wood dowels (B) in place. When first inserting dowels, locate the appropriate hole for the dowel, place a small amount of glue in the hole and insert the dowel. Wipe away excess glue immediately.

• In future assembly steps when dowels are necessary to attach assembly parts together, place a small amount of glue on the end of the dowel before attaching parts together.

Wipe away excess glue immediately.