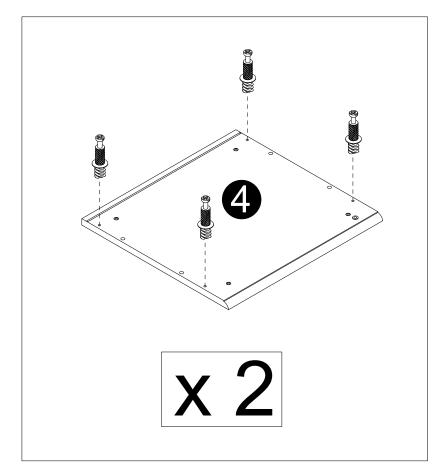

- Attach legs (8) to panel (4) using screws (N).
  Stick the skid pad (P) on the bottom of the legs (8).
  Stick the Stickers (V) on the screws (N).

| <b>N</b> x8 | <b>V</b> x 8 | <b>P</b> x8 |
|-------------|--------------|-------------|
| Tutun       | 0            |             |