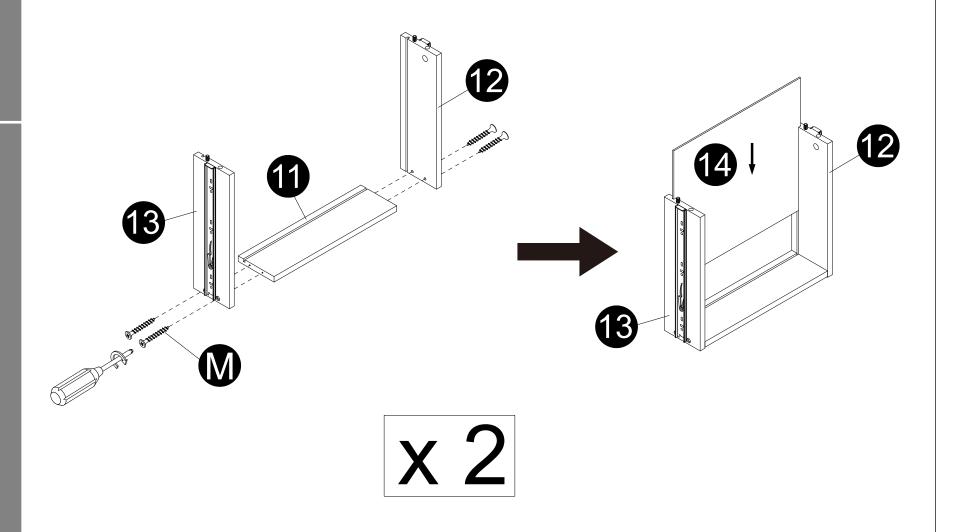

- · Insert dowels (C) into panels (12,13).
- Screw cam bolts (G) into panel (10).

- · Attach panel (11) to panels (12,13) using screws (M).
- · Carefully slide panel (10) into place along the bottom of the assembly.