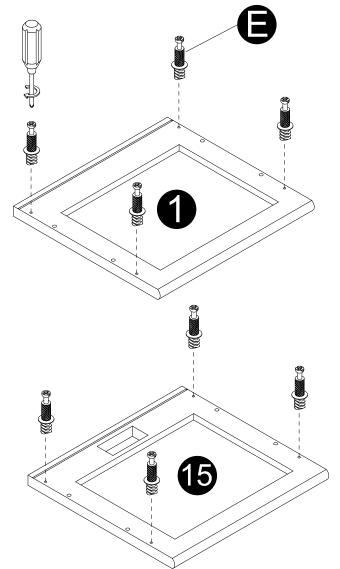

Philips head screwdriver required for assembly (not included)

· Screw cam bolts (E) into panels (1,4,15).

- Attach panels (5) to panels (2,3).
  Insert and secure cam locks (D) to panels (2,3) to lock it.

- · Attach panels (1,15) to panels (2,3),
- Insert and secure cam locks (D) to panels (2,3) to lock it.
- · Attach panel (6) to panels (2,3) using parts (O).

- · Secure parts (Q) to panels (1,2,3,4,15) using screws (R).
- · Attach parts (W) to panel (15) using screws (X).