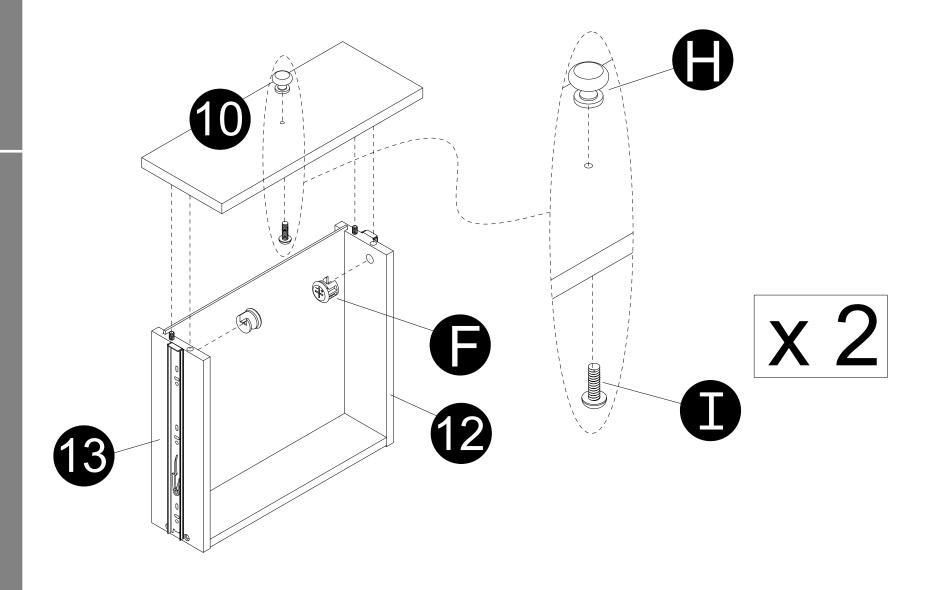

- · Attach part (H) to panel (10) using bolts (I).
- · Attach panel (10) to panels (12,13).
- Insert and secure cam locks (F) to panels (12,13) to lock it.

Then tighten back up.

Finally re-assembled the drawer until they were going in smoothly well.