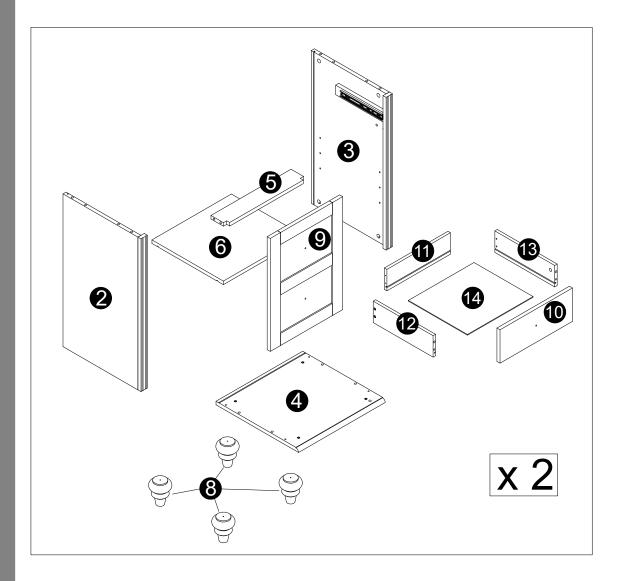

## WHAI'S IN THE BOX

- · Insert dowels (B) into panels (2,3,5).
- Screw cam bolts (E) into panels (2,3).
- Attach part (K) to panel (5) using screws (L).

• The provided glue (A) is to secure wood dowels (B) in place. When first inserting dowels, locate the appropriate hole for the dowel, place a small amount of glue in the hole and insert the dowel. Wipe away excess glue immediately.

• In future assembly steps when dowels are necessary to attach assembly parts together, place a small amount of glue on the end of the dowel before attaching parts together.

Wipe away excess glue immediately.

Philips head screwdriver required for assembly (not included)

· Screw cam bolts (E) into panels (1,4,15).

- Attach panels (5) to panels (2,3).
  Insert and secure cam locks (D) to panels (2,3) to lock it.

- Attach legs (8) to panel (4) using screws (N).
  Stick the skid pad (P) on the bottom of the legs (8).
  Stick the Stickers (V) on the screws (N).

| <b>N</b> x8 | <b>V</b> x 8 | <b>P</b> x8 |
|-------------|--------------|-------------|
| Tutun       | 0            |             |

- · Attach panel (4) to panels (2,3),
- Insert and secure cam locks (D) to panes (2,3) to lock it.
- · Stick stickers (V) on cam locks (D).

· Carefully slide panel (7,16) into place along the back of the assembly.

- · Attach panels (1,15) to panels (2,3),
- Insert and secure cam locks (D) to panels (2,3) to lock it.
- · Attach panel (6) to panels (2,3) using parts (O).

- · Secure parts (Q) to panels (1,2,3,4,15) using screws (R).
- · Attach parts (W) to panel (15) using screws (X).