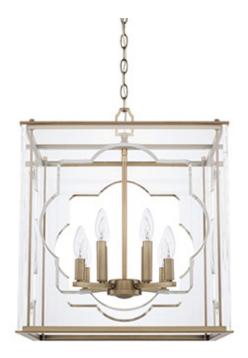

# **8 LIGHT CHANDELIER**

Aged Brass

Available Finishes: Aged Brass (AD), Polished Nickel (PN)

## **DIMENSIONS**

Dimensions: 18"W x 21.5"H Fixture Body Height: 21.5" Product Weight: 26 lbs. Max. Hanging Height: 147.5" Min. Hanging Height: 25.5" 120" Chain; 180" Wire Canopy: 5"W x 0.75"H

## LAMPING INFORMATION

Lamping: 8 - 60 Watt E12 Candelabra

No. of Sockets: 8

Max Wattage Per Bulb: 60W Socket Base: E12 Candelabra

Dimmable: Yes Bulbs Included: No

Recommended Bulb(s): B10

UL Rating: Dry

## **ADDITIONAL INFORMATION**

Clear Decorative Acrylic Panels