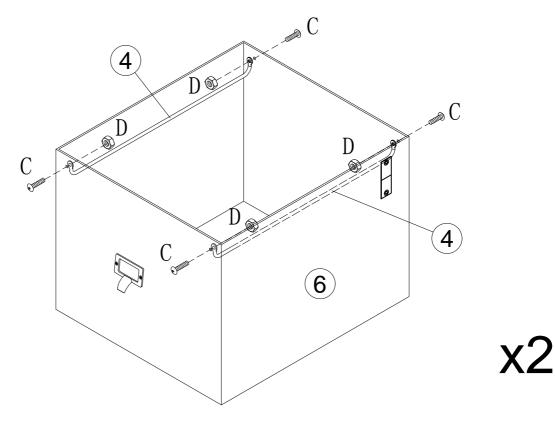

|  |
| 1        | 1pc        |  |
| 2        | 1pc        |  |
| 3        | 4pcs       |  |
| 4        | 4pcs       |  |
| 5        | 1pc        |  |
| 6        | 2pcs       |  |
| 7        | 2pcs       |  |



## HARDWARE LIST

| (A) x8   | <b>B</b> x4 | © x8          | (D) x8    |
|----------|-------------|---------------|-----------|
| MIMM     | S MMMMM     | & MMMM        | Ì         |
| M6x35mm  | M7x40mm     | M4x12mm       | M4        |
| Ex4      | (F)x4       | <b>(G)</b> x2 | (H) x4    |
| ())))))) | Ô           | e Je          | Ø         |
| M3x10mm  | M3          | 58x30x2mm     | 10x 5x1mm |
| (I)x1    | Jx1         | <b>(K)</b> x2 | (L) x2    |
|          |             |               |           |
| 4mm      | 12mm        |               |           |













x2





## PRODUCT ASSEMBLY





# 8



## CONTACT US

Dear customer, thank you for purchasing Idealhouse products! We are proud to present our customers with high quality products!



If you have any product quality or use problems, please contact our customer service by email, we will ensure your satisfaction.



If you are satisfied with our products, please share your amazing experience with us and other customers! It would be our honor to hear from you!



Customer Service Team : support@idealhouse.vip