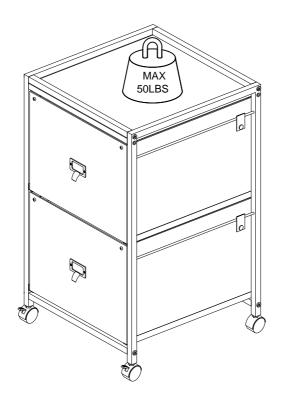

## Assembly Instructions



Model:

#### 1. Tools required

A Phillips head screw driver is required for the assembly of this product. (not included) Electric tool should not be used to assemble this product.



2. Two people are needed



3. Installation takes 30 minutes



4. Technical Specifcations





#### Tips!

1. Check all the components & screws are intact before assembling .

2.If you notice any pieces are missing or damaged please do not assemble and contact us immediately .

3.Please send an email with you order number and issues,we will respond within 24 hours.

Customer Service Team: support@idealhouse.vip

### IMPORTANT SAFETY INFORMATION

Please carefully read the following instructions and caution warnings before assembling the product.

• Following this guide will ensure that you install, use and maintain the product properly.

• Please keep this installation and user manual/instructions for future reference in case you need to disassemble the product.

• Never allow children to climb onto the product. Ensure that you have special safety measures when children are around