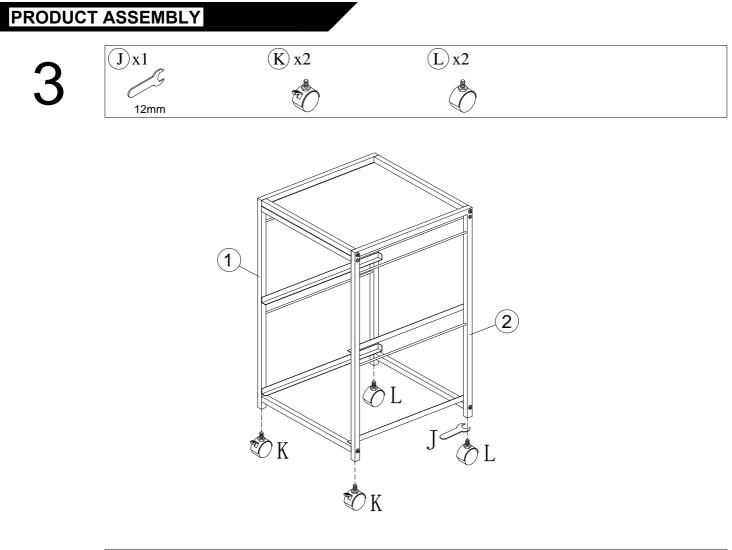

Nr. | Qty        |  |
| 1        | 1pc        |  |
| 2        | 1pc        |  |
| 3        | 4pcs       |  |
| 4        | 4pcs       |  |
| 5        | 1pc        |  |
| 6        | 2pcs       |  |
| 7        | 2pcs       |  |



## HARDWARE LIST

| (A) x8   | <b>B</b> x4 | © x8          | (D) x8    |
|----------|-------------|---------------|-----------|
| MIMM     | S MMMMM     | & MMMM        | Ì         |
| M6x35mm  | M7x40mm     | M4x12mm       | M4        |
| Ex4      | (F)x4       | <b>(G)</b> x2 | (H) x4    |
| ())))))) | Ô           | e Je          | Ø         |
| M3x10mm  | M3          | 58x30x2mm     | 10x 5x1mm |
| (I)x1    | Jx1         | <b>(K)</b> x2 | (L) x2    |
|          |             |               |           |
| 4mm      | 12mm        |               |           |













x2





## PRODUCT ASSEMBLY





# 8



## CONTACT US

Dear customer, thank you for purchasing Idealhouse products! We are proud to present our customers with high quality products!



If you have any product quality or use problems, please contact our customer service by email, we will ensure your satisfaction.



If you are satisfied with our products, please share your amazing experience with us and other customers! It would be our honor to hear from you!



Customer Service Team : support@idealhouse.vip