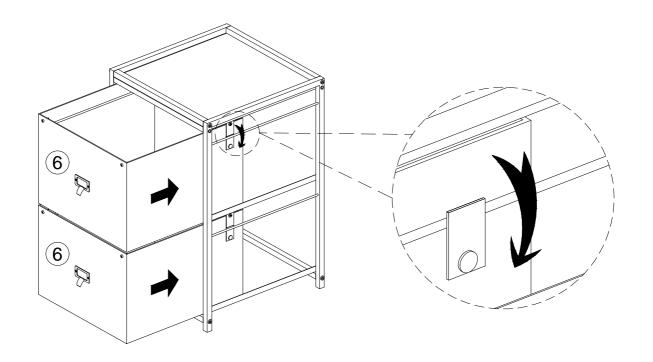

|  |
| 2        | 1pc        |  |
| 3        | 4pcs       |  |
| 4        | 4pcs       |  |
| 5        | 1pc        |  |
| 6        | 2pcs       |  |
| 7        | 2pcs       |  |



## HARDWARE LIST

| (A) x8   | <b>B</b> x4 | © x8          | (D) x8    |
|----------|-------------|---------------|-----------|
| MIMM     | S MMMMM     | & MMMM        | Ì         |
| M6x35mm  | M7x40mm     | M4x12mm       | M4        |
| Ex4      | (F)x4       | <b>(G)</b> x2 | (H) x4    |
| ())))))) | Ô           | e Je          | Ø         |
| M3x10mm  | M3          | 58x30x2mm     | 10x 5x1mm |
| (I)x1    | Jx1         | <b>(K)</b> x2 | (L) x2    |
|          |             |               |           |
| 4mm      | 12mm        |               |           |













x2





## PRODUCT ASSEMBLY





# 8



## CONTACT US

Dear customer, thank you for purchasing Idealhouse products! We are proud to present our customers with high quality products!



If you have any product quality or use problems, please contact our customer service by email, we will ensure your satisfaction.



If you are satisfied with our products, please share your amazing experience with us and other customers! It would be our honor to hear from you!



Customer Service Team : support@idealhouse.vip