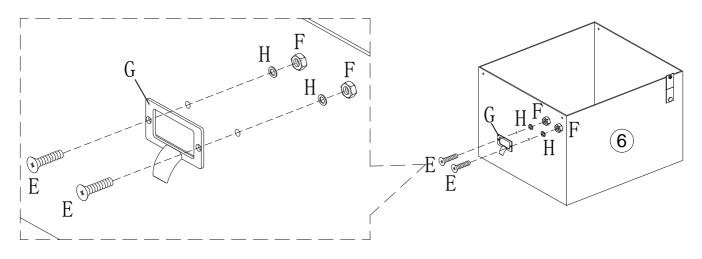

ty        |  |
| 1        | 1pc        |  |
| 2        | 1pc        |  |
| 3        | 4pcs       |  |
| 4        | 4pcs       |  |
| 5        | 1pc        |  |
| 6        | 2pcs       |  |
| 7        | 2pcs       |  |



## HARDWARE LIST

| (A) x8   | <b>B</b> x4 | © x8          | (D) x8    |
|----------|-------------|---------------|-----------|
| MIMM     | S MMMMM     | & MMMM        | Ì         |
| M6x35mm  | M7x40mm     | M4x12mm       | M4        |
| Ex4      | (F)x4       | <b>(G)</b> x2 | (H) x4    |
| ())))))) | Ô           | e Je          | Ø         |
| M3x10mm  | M3          | 58x30x2mm     | 10x 5x1mm |
| (I)x1    | Jx1         | <b>(K)</b> x2 | (L) x2    |
|          |             |               |           |
| 4mm      | 12mm        |               |           |













x2





## PRODUCT ASSEMBLY





# 8



## CONTACT US

Dear customer, thank you for purchasing Idealhouse products! We are proud to present our customers with high quality products!



If you have any product quality or use problems, please contact our customer service by email, we will ensure your satisfaction.



If you are satisfied with our products, please share your amazing experience with us and other customers! It would be our honor to hear from you!



Customer Service Team : support@idealhouse.vip