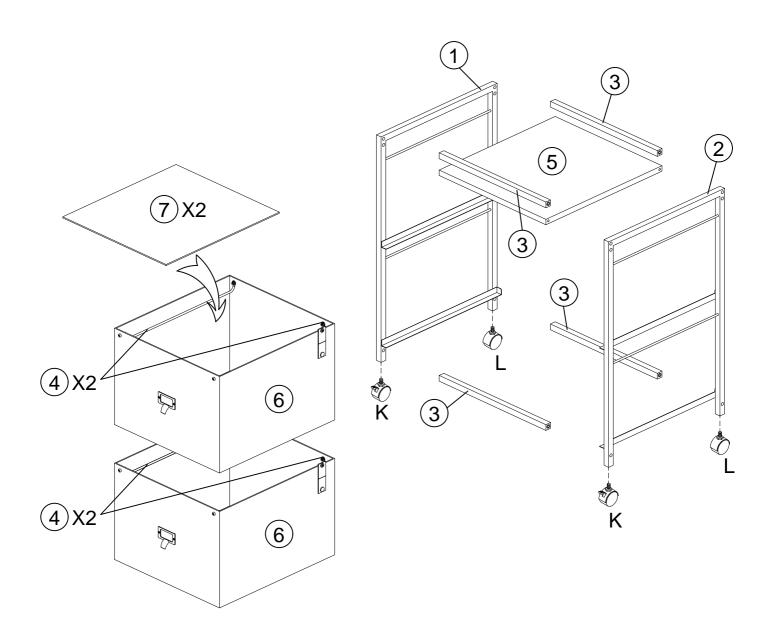

## COMPONENTS ID Nr.

| Derthle  | <u>O</u> t |  |
|----------|------------|--|
| Part Nr. | Qty        |  |
| 1        | 1pc        |  |
| 2        | 1pc        |  |
| 3        | 4pcs       |  |
| 4        | 4pcs       |  |
| 5        | 1pc        |  |
| 6        | 2pcs       |  |
| 7        | 2pcs       |  |

## HARDWARE LIST

| (A) x8   | <b>B</b> x4 | © x8          | (D) x8    |
|----------|-------------|---------------|-----------|
| MIMM     | S MMMMM     | & MMMM        | Ì         |
| M6x35mm  | M7x40mm     | M4x12mm       | M4        |
| Ex4      | (F)x4       | <b>(G)</b> x2 | (H) x4    |
| ())))))) | Ô           | e Je          | Ø         |
| M3x10mm  | M3          | 58x30x2mm     | 10x 5x1mm |
| (I)x1    | Jx1         | <b>(K)</b> x2 | (L) x2    |
|          |             |               |           |
| 4mm      | 12mm        |               |           |

## PRODUCT ASSEMBLY