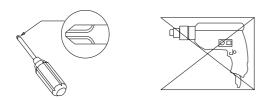

#### 1. Tools required

A Phillips head screw driver is required for the assembly of this product. (not included) Electric tool should not be used to assemble this product.

2. Two people are needed

3. Installation takes 30 minutes

• Please assemble the unit on carpeted floor or the flat cardboard box to avoid scratching the surface or your floor while assembling on the floor.

- To assemble, please use the complimentary installation tools (Phillips screwdriver). Pay more attention to the direction of components at each steps.
- It is recommended that two people work together to assemble the product.