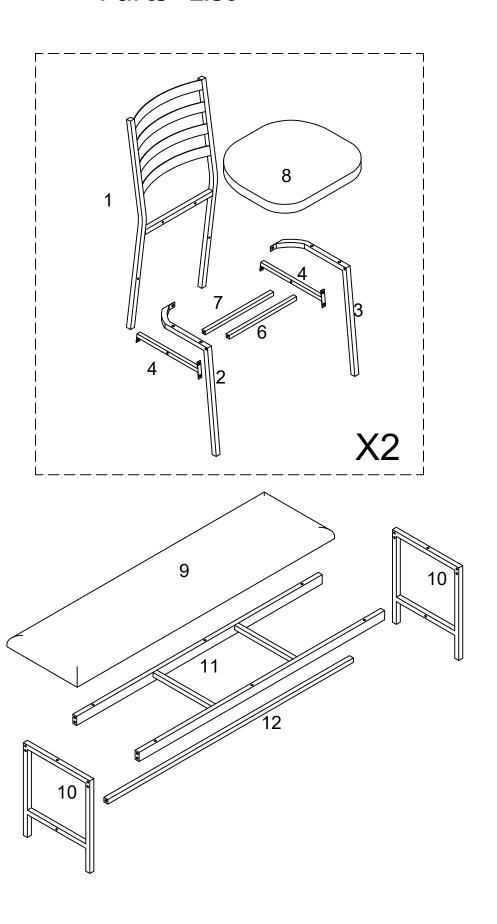

### **Assembly Instructions**



If you have any questions, please follow these steps ("Find Your Orders" - "Problem with the Order" - "Contact Seller") to contact our customer service. Thanks!

NOTE: There are two packages A and B for this item. Please wait patiently if you only receive one for now

# Parts List



## Hardware List

| Α |          | Ø1/4"*55mm | Screw   | 6  | pcs |
|---|----------|------------|---------|----|-----|
| В | <b>O</b> | Ø1/4"*35mm | Screw   | 32 | pcs |
| С |          | Ø1/4"*12mm | Screw   | 16 | pcs |
| D |          | M 4        | Hex Key | 2  | pcs |



Philips head screwdriver required for assembly (not included)

The hardware quantities listed above are required for proper assembly.

Some extra hardware may also have been included.







# Step 4 В B X2 D В 0 X1 X4





# Step 7 **X2** D С X1 X8

# Step 8 **X2** В D В X1 X4



# Step 10