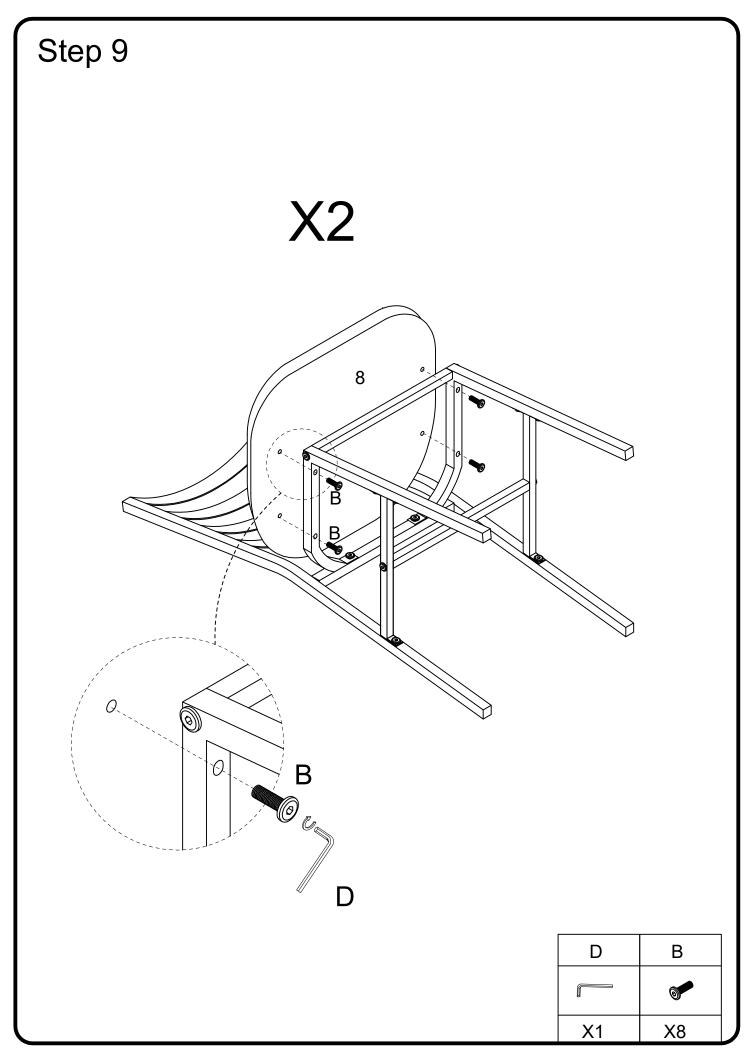

## Hardware List

| Α |          | Ø1/4"*55mm | Screw   | 6  | pcs |
|---|----------|------------|---------|----|-----|
| В | <b>O</b> | Ø1/4"*35mm | Screw   | 32 | pcs |
| С |          | Ø1/4"*12mm | Screw   | 16 | pcs |
| D |          | M 4        | Hex Key | 2  | pcs |