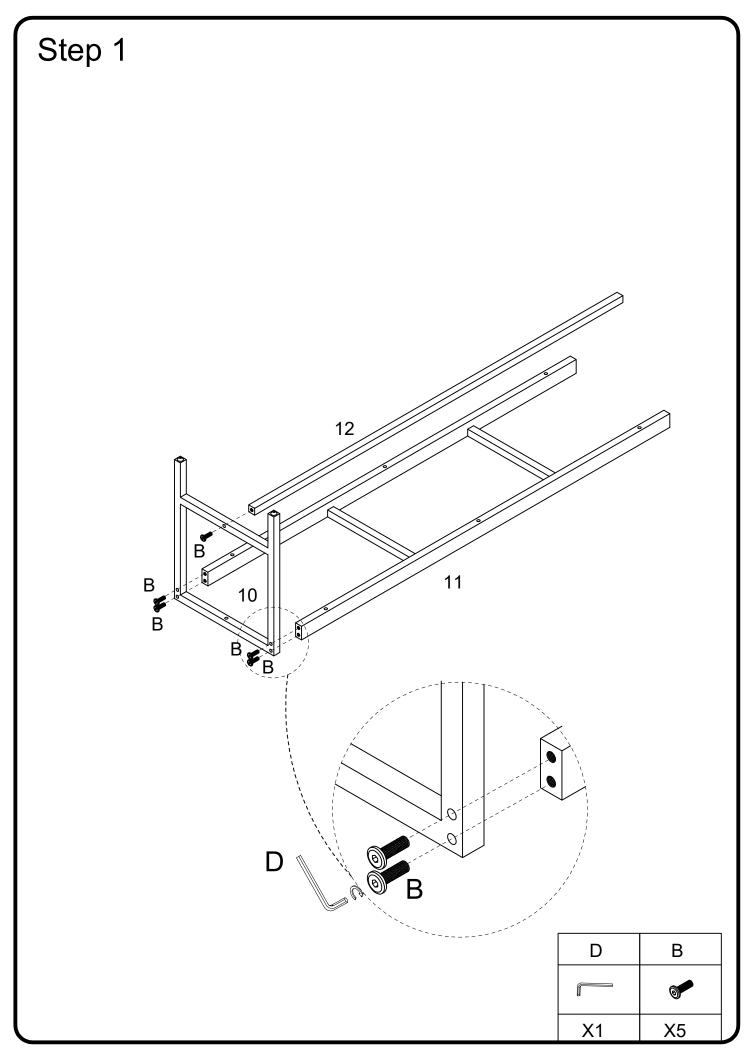

## Hardware List

| Α |          | Ø1/4"*55mm | Screw   | 6  | pcs |
|---|----------|------------|---------|----|-----|
| В | <b>O</b> | Ø1/4"*35mm | Screw   | 32 | pcs |
| С |          | Ø1/4"*12mm | Screw   | 16 | pcs |
| D |          | M 4        | Hex Key | 2  | pcs |