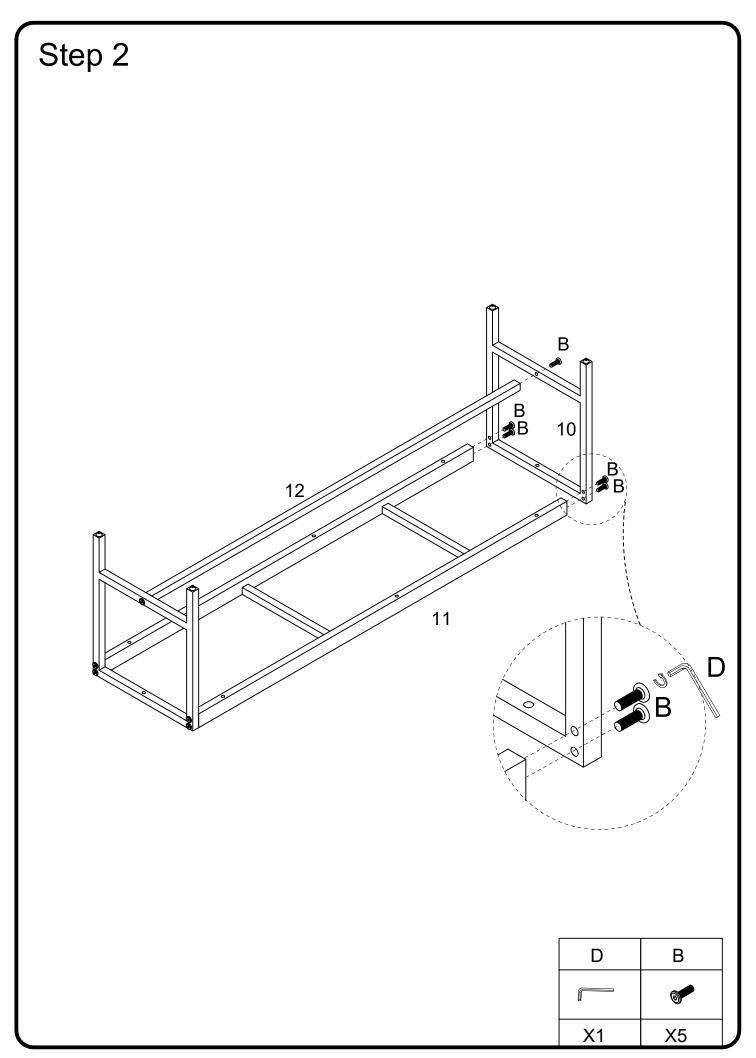

## Hardware List

| Α |          | Ø1/4"*55mm | Screw   | 6  | pcs |
|---|----------|------------|---------|----|-----|
| В | <b>O</b> | Ø1/4"*35mm | Screw   | 32 | pcs |
| С |          | Ø1/4"*12mm | Screw   | 16 | pcs |
| D |          | M 4        | Hex Key | 2  | pcs |