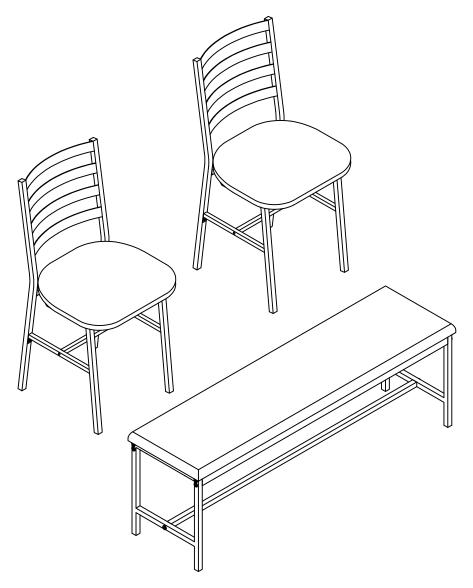

### **Assembly Instructions**



If you have any questions, please follow these steps ("Find Your Orders" - "Problem with the Order" - "Contact Seller") to contact our customer service. Thanks!

NOTE: There are two packages A and B for this item. Please wait patiently if you only receive one for now

# Parts List



## Hardware List

| Α |          | Ø1/4"*55mm | Screw   | 6  | pcs |
|---|----------|------------|---------|----|-----|
| В | <b>O</b> | Ø1/4"*35mm | Screw   | 32 | pcs |
| С |          | Ø1/4"*12mm | Screw   | 16 | pcs |
| D |          | M 4        | Hex Key | 2  | pcs |



Philips head screwdriver required for assembly (not included)

The hardware quantities listed above are required for proper assembly.

Some extra hardware may also have been included.







# Step 4 В B X2 D В 0 X1 X4





# Step 7 **X2