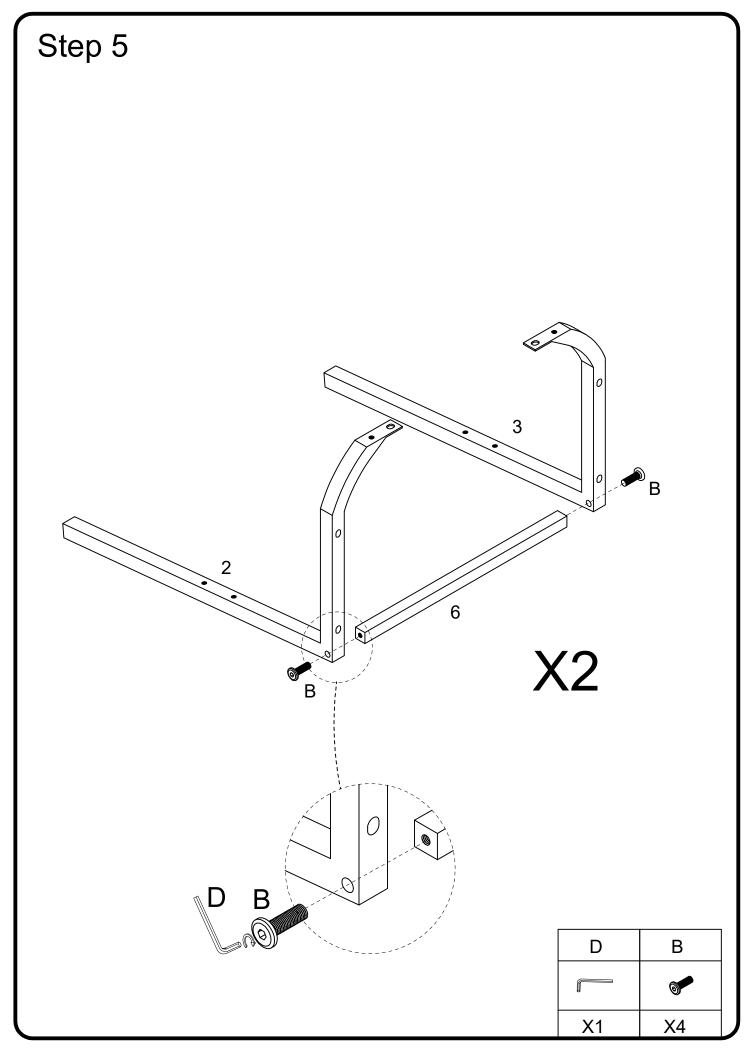

## Hardware List

| Α |          | Ø1/4"*55mm | Screw   | 6  | pcs |
|---|----------|------------|---------|----|-----|
| В | <b>O</b> | Ø1/4"*35mm | Screw   | 32 | pcs |
| С |          | Ø1/4"*12mm | Screw   | 16 | pcs |
| D |          | M 4        | Hex Key | 2  | pcs |