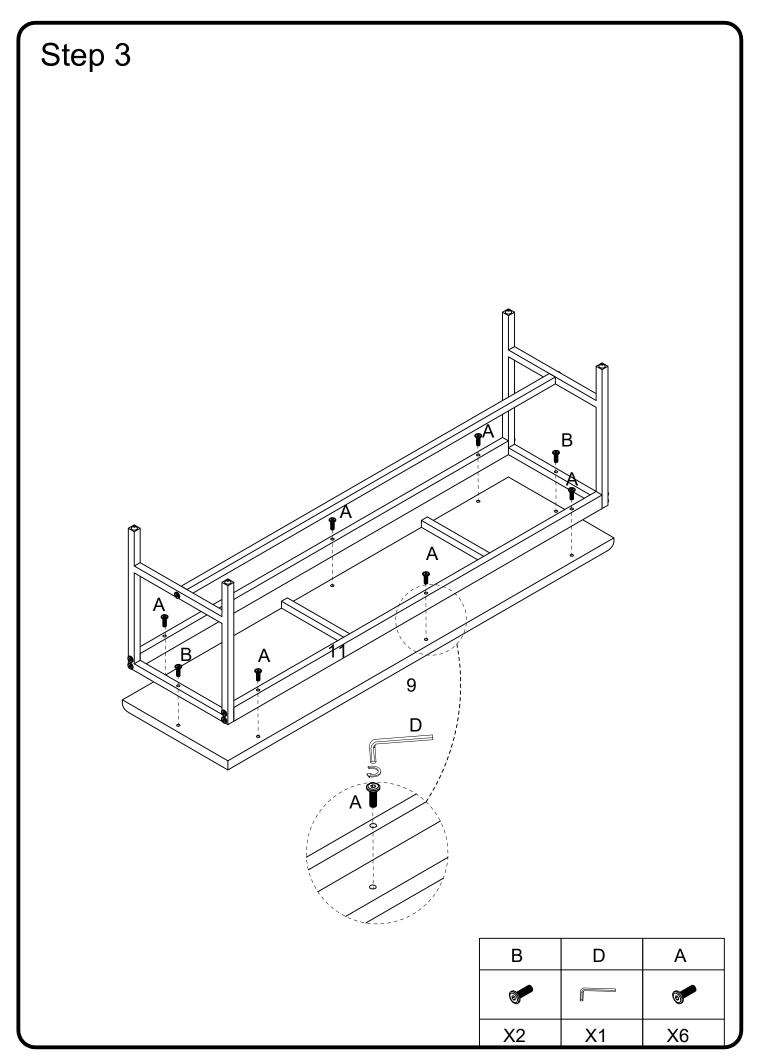

## Hardware List

| Α |          | Ø1/4"*55mm | Screw   | 6  | pcs |
|---|----------|------------|---------|----|-----|
| В | <b>O</b> | Ø1/4"*35mm | Screw   | 32 | pcs |
| С |          | Ø1/4"*12mm | Screw   | 16 | pcs |
| D |          | M 4        | Hex Key | 2  | pcs |