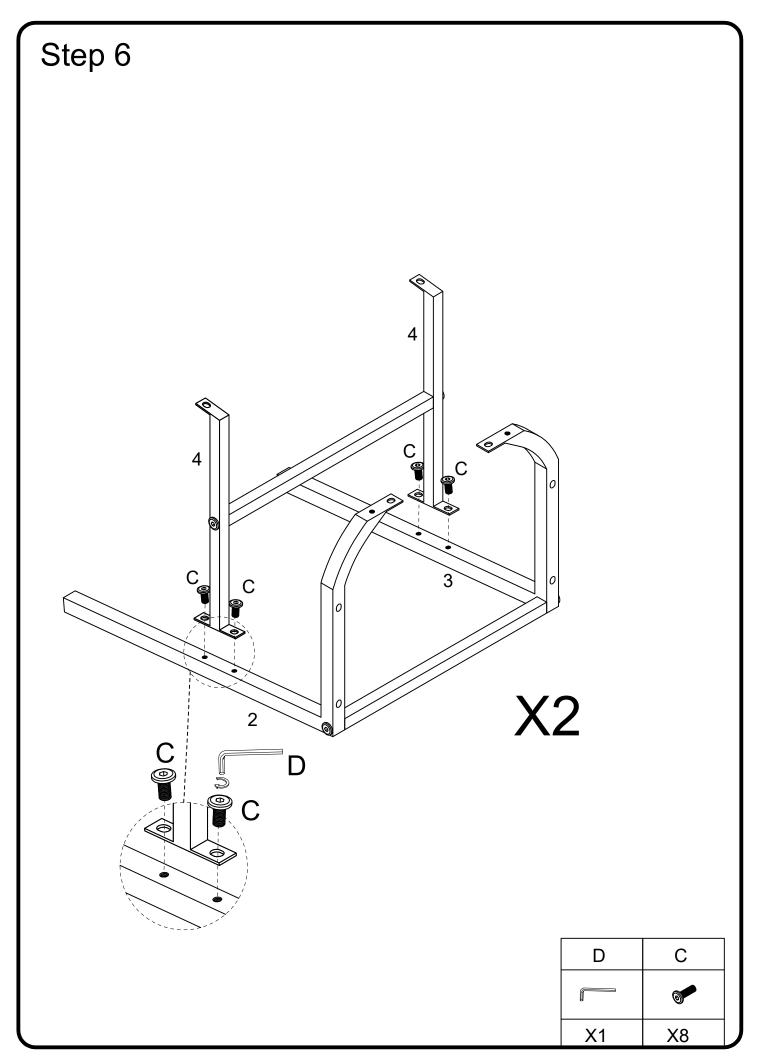

## Hardware List

| Α |          | Ø1/4"*55mm | Screw   | 6  | pcs |
|---|----------|------------|---------|----|-----|
| В | <b>O</b> | Ø1/4"*35mm | Screw   | 32 | pcs |
| С |          | Ø1/4"*12mm | Screw   | 16 | pcs |
| D |          | M 4        | Hex Key | 2  | pcs |