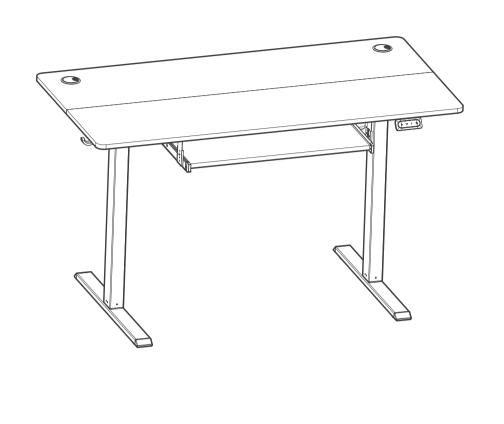

## ASSEMBLY INSTRUCTIONS



## **English**

## Caution

- Keep children and animals away from the desk during use.
- Remove obstacles taller than 20"/51 cm from underneath the desk.
  Operate only in a working environment temperature of 32°F-104°F/0°C-40°C.
- Keep product away from corrosive gases, liquids and dusty objects.
- Keep hands, feet and other body parts in a safe position during operation. Anti-collision is not automatically enabled during all reset
- The company does not bear any warranty or liability for damage and human injury caused by any abnormal or un-intended operation of the equipment.
- It is necessary to perform a manual reset after the initial installation or power cycling the equipment.