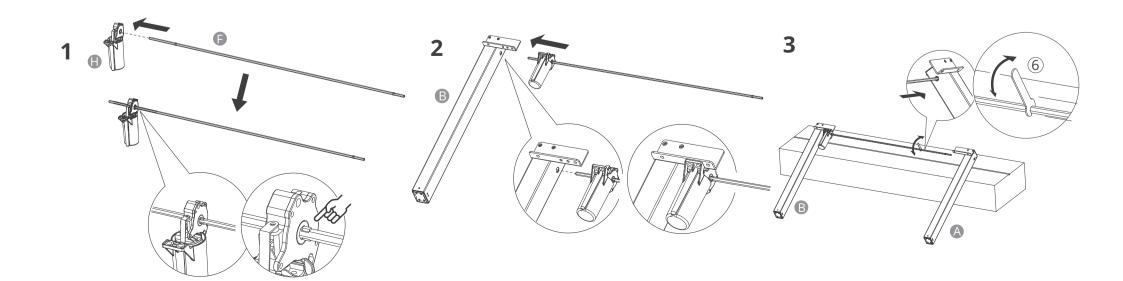

## ASSEMBLY INSTRUCTIONS



## **English**

## Caution

- Keep children and animals away from the desk during use.
- Remove obstacles taller than 20"/51 cm from underneath the desk.
  Operate only in a working environment temperature of 32°F-104°F/0°C-40°C.
- Keep product away from corrosive gases, liquids and dusty objects.
- Keep hands, feet and other body parts in a safe position during operation. Anti-collision is not automatically enabled during all reset
- The company does not bear any warranty or liability for damage and human injury caused by any abnormal or un-intended operation of the equipment.
- It is necessary to perform a manual reset after the initial installation or power cycling the equipment.