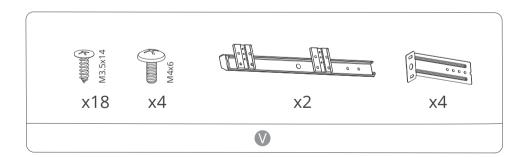

## ASSEMBLY INSTRUCTIONS



## **English**

## Caution

- Keep children and animals away from the desk during use.
- Remove obstacles taller than 20"/51 cm from underneath the desk.
  Operate only in a working environment temperature of 32°F-104°F/0°C-40°C.
- Keep product away from corrosive gases, liquids and dusty objects.
- Keep hands, feet and other body parts in a safe position during operation. Anti-collision is not automatically enabled during all reset
- The company does not bear any warranty or liability for damage and human injury caused by any abnormal or un-intended operation of the equipment.
- It is necessary to perform a manual reset after the initial installation or power cycling the equipment.