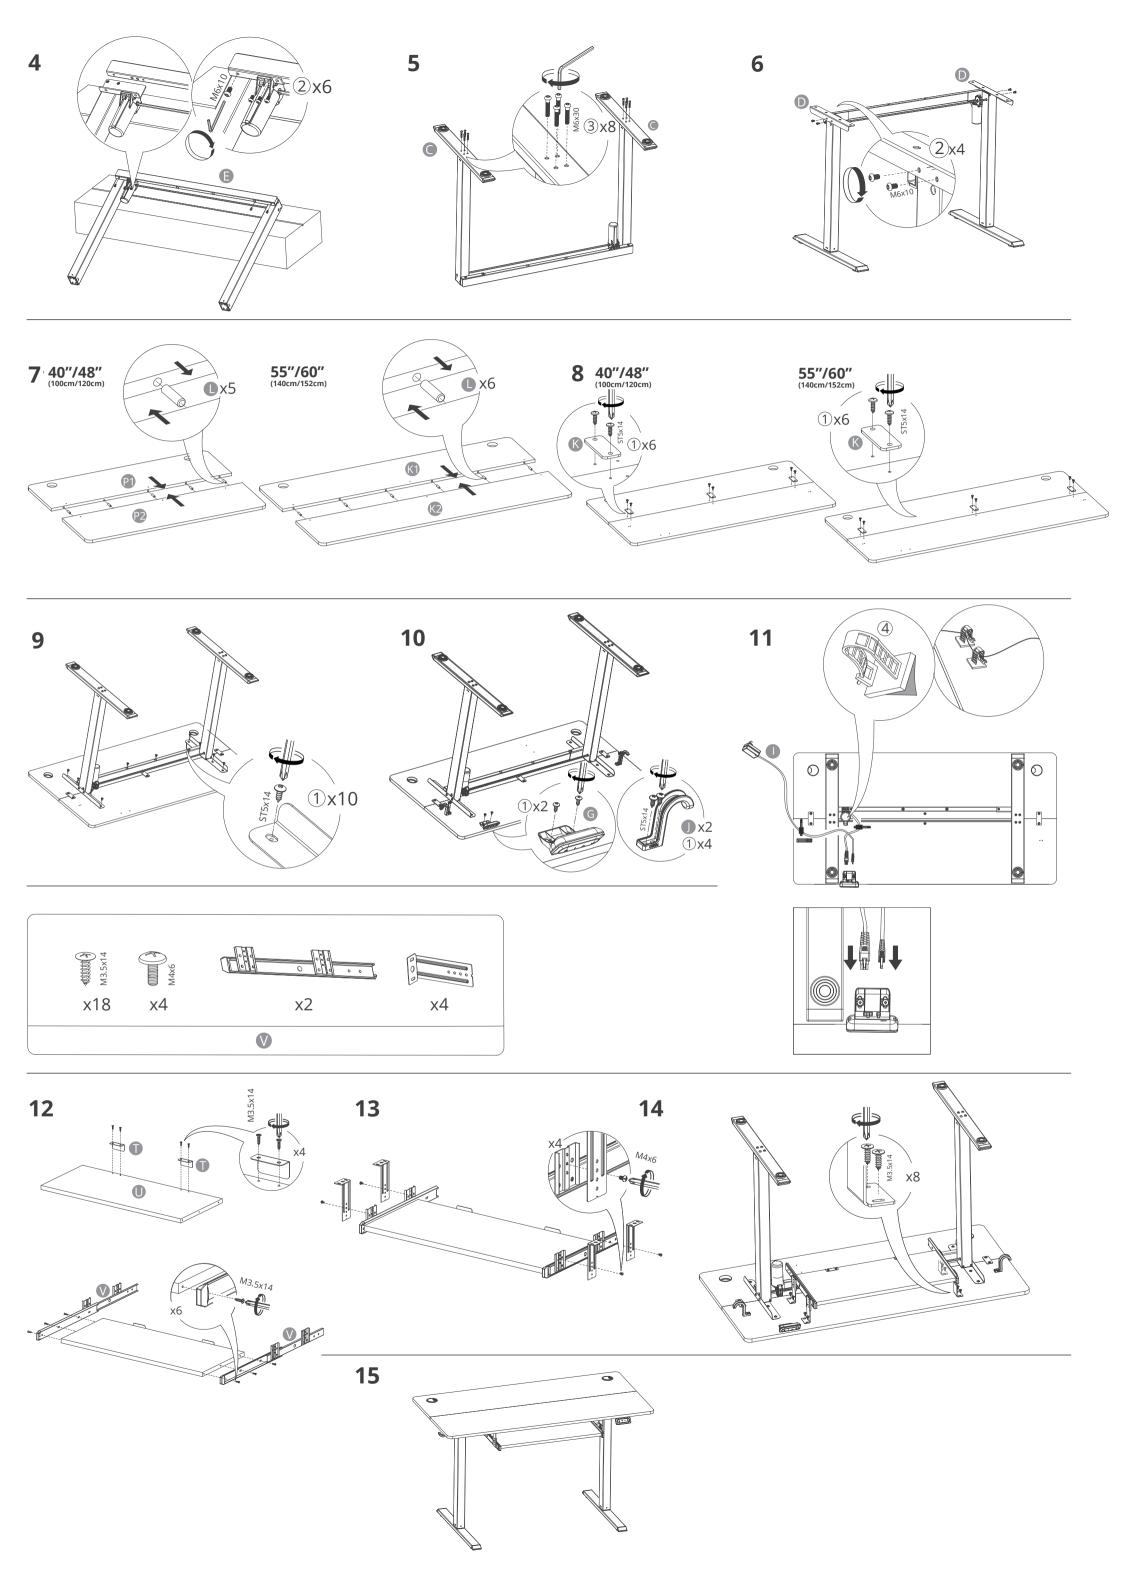

## ASSEMBLY INSTRUCTIONS



## **English**

## Caution

- Keep children and animals away from the desk during use.
- Remove obstacles taller than 20"/51 cm from underneath the desk.
  Operate only in a working environment temperature of 32°F-104°F/0°C-40°C.
- Keep product away from corrosive gases, liquids and dusty objects.
- Keep hands, feet and other body parts in a safe position during operation. Anti-collision is not automatically enabled during all reset
- The company does not bear any warranty or liability for damage and human injury caused by any abnormal or un-intended operation of the equipment.
- It is necessary to perform a manual reset after the initial installation or power cycling the equipment.