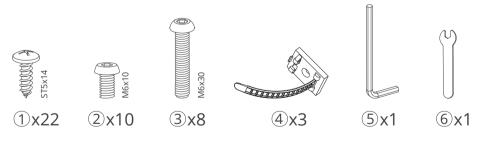

## ASSEMBLY INSTRUCTIONS



## **English**

## Caution

- Keep children and animals away from the desk during use.
- Remove obstacles taller than 20"/51 cm from underneath the desk.
  Operate only in a working environment temperature of 32°F-104°F/0°C-40°C.
- Keep product away from corrosive gases, liquids and dusty objects.
- Keep hands, feet and other body parts in a safe position during operation. Anti-collision is not automatically enabled during all reset
- The company does not bear any warranty or liability for damage and human injury caused by any abnormal or un-intended operation of the equipment.
- It is necessary to perform a manual reset after the initial installation or power cycling the equipment.