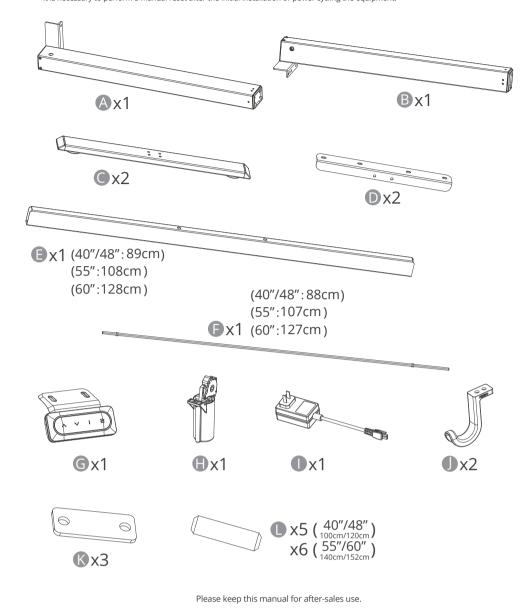

## ASSEMBLY INSTRUCTIONS



## **English**

## Caution

- Keep children and animals away from the desk during use.
- Remove obstacles taller than 20"/51 cm from underneath the desk.
  Operate only in a working environment temperature of 32°F-104°F/0°C-40°C.
- Keep product away from corrosive gases, liquids and dusty objects.
- Keep hands, feet and other body parts in a safe position during operation. Anti-collision is not automatically enabled during all reset
- The company does not bear any warranty or liability for damage and human injury caused by any abnormal or un-intended operation of the equipment.
- It is necessary to perform a manual reset after the initial installation or power cycling the equipment.