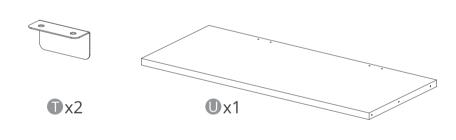

## ASSEMBLY INSTRUCTIONS



## **English**

## Caution

- Keep children and animals away from the desk during use.
- Remove obstacles taller than 20"/51 cm from underneath the desk.
  Operate only in a working environment temperature of 32°F-104°F/0°C-40°C.
- Keep product away from corrosive gases, liquids and dusty objects.
- Keep hands, feet and other body parts in a safe position during operation. Anti-collision is not automatically enabled during all reset
- The company does not bear any warranty or liability for damage and human injury caused by any abnormal or un-intended operation of the equipment.
- It is necessary to perform a manual reset after the initial installation or power cycling the equipment.