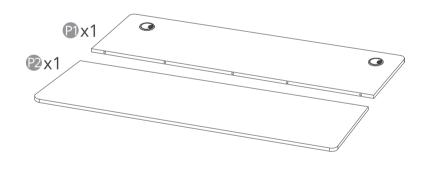

## ASSEMBLY INSTRUCTIONS



## **English**

## Caution

- Keep children and animals away from the desk during use.
- Remove obstacles taller than 20"/51 cm from underneath the desk.
  Operate only in a working environment temperature of 32°F-104°F/0°C-40°C.
- Keep product away from corrosive gases, liquids and dusty objects.
- Keep hands, feet and other body parts in a safe position during operation. Anti-collision is not automatically enabled during all reset
- The company does not bear any warranty or liability for damage and human injury caused by any abnormal or un-intended operation of the equipment.
- It is necessary to perform a manual reset after the initial installation or power cycling the equipment.