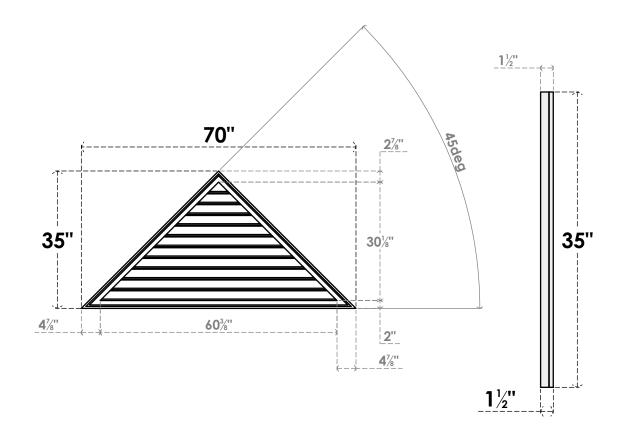

## GVPTR70X3502SF

70"W X 35"H TRIANGLE SURFACE MOUNT PVC GABLE VENT 12/12 PITCH: FUNCTIONAL, W/ 2"W X 1-1/2"P BRICKMOULD FRAME

**VENTING AREA: 75.43 SQ IN** LOUVER HEIGHT: 2 3/4"

LOUVER QTY: 11

**FRONT** 

SIDE

1. INSTALLATION TO BE COMPLETED IN ACCORDANCE WITH MANUFACTURER'S SPECIFICATIONS. 2. DRAWING MAY NOT BE TO SCALE

3. THIS DRAWING IS INTENDED FOR DESIGN AND PLANNING PURPOSES ONLY.

4. ALL INFORMATION CONTAINED HEREIN WAS CURRENT AT THE TIME OF DEVELOPMENT BUT MUST BE REVIEWED AND APPROVED BY THE PRODUCT MANUFACTURER TO BE CONSIDERED ACCURATE.

5. ARCHITECTURAL GRADE PVC PRODUCTS ARE MADE FROM EXPANDED CELLULAR PVC AND COME NATURALLY WHITE BUT MAY BE

**PAINTED** 

EKENA MILLWORK 2300 WEST MAIN ST. CLARKSVILLE, TX 75426 TOLL FREE: 866-607-0453 WWW.EKENAMILLWORK.COM