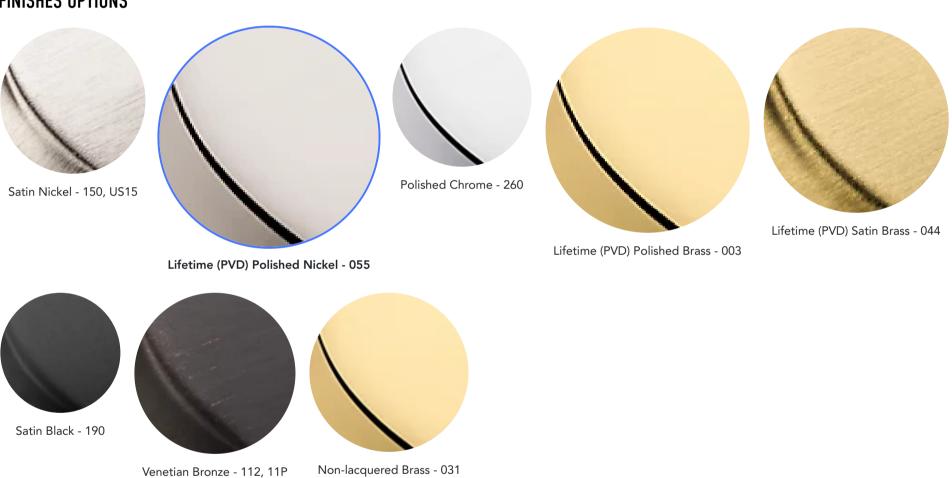

# 4941 TRANSITIONAL BACK PLATE





## **SPECIFICATIONS**

**STYLE** Transitional

# 4941 TRANSITIONAL BACK PLATE



**ESTATE PORTFOLIO** 

Model Number: 4941.055.BIN

#### **Key Features**

- A back plate is a unique way to add another decorative touch to your cabinetry. Pair this with nearly any cabinet hardware pieces to style something truly unique.
- Available in a 4" and 6" size.
- Utilize it to have a larger statement piece, or play with a mixed metal finish.
- Reminiscent of the finest silver, our Polished Nickel finish is nickel-plated brass, that has a high gloss finish. The beauty of Nickel with the weight of brass, all covered by our Limited Lifetime Finish<sup>TM</sup> Warranty.

### **FINISHES OPTIONS**



all measurements in inches

### **SPECIFICATIONS**

STYLE Transitional