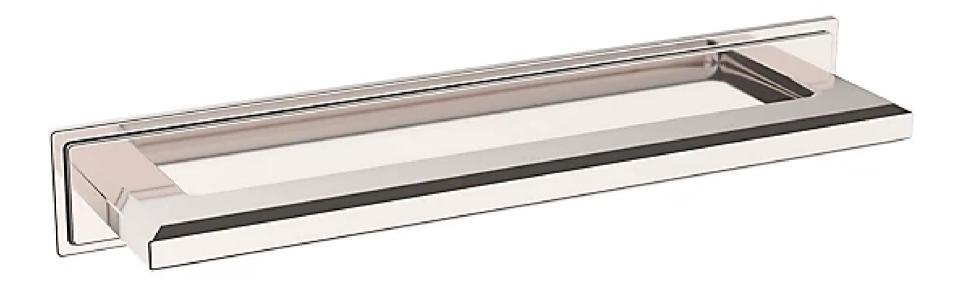

# 4941 TRANSITIONAL BACK PLATE

# 4941 TRANSITIONAL BACK PLATE

**ESTATE PORTFOLIO** 

Model Number: 4941.055.BIN

#### **Key Features**

- A back plate is a unique way to add another decorative touch to your cabinetry. Pair this with nearly any cabinet hardware pieces to style something truly unique.
- Available in a 4" and 6" size.
- Utilize it to have a larger statement piece, or play with a mixed metal finish.
- Reminiscent of the finest silver, our Polished Nickel finish is nickel-plated brass, that has a high gloss finish. The beauty of Nickel with the weight of brass, all covered by our Limited Lifetime Finish<sup>TM</sup> Warranty.