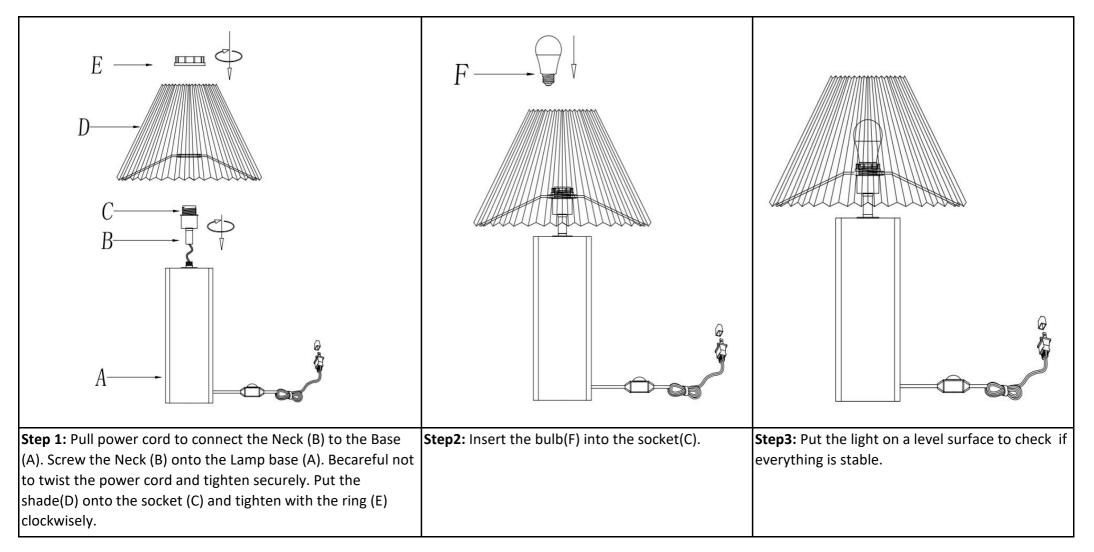

#### Part List and Hardware List

| PIECE | DESCRIPTION | PICTURE | QUANTITY | PIECE | DESCRIPTION | PICTURE | QUANTITY |
|-------|-------------|---------|----------|-------|-------------|---------|----------|
| A     | Lamp base   |         | 1X       | D     | Shade       |         | 1X       |
| В     | Neck        |         | 1X       | E     | Ring        |         | 1Х       |
| с     | Socket      |         | 1X       | F     | Bulb        |         | 1X       |

### PREPARATION

\* Before beginning assembly of product, make sure all parts are present. Compare parts with package contents list and hardware contents list.

- \* If any part is missing or damaged, do not attempt to assemble the product.
- \* Estimated Assembly Time: 6 minutes.
- \* If you are having difficulty, our friendly Customer Care team is always here to help. Please email customersupport@safavieh.com