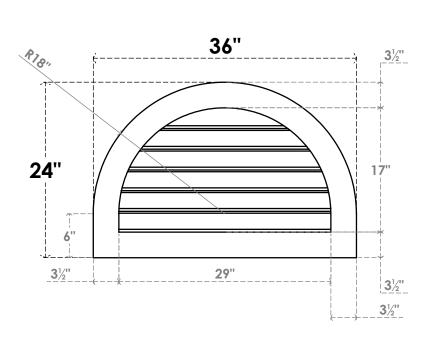

## GVPRT36X2401SF

36"W X 24"H ROUND TOP SURFACE MOUNT PVC GABLE VENT: FUNCTIONAL, W/ 3-1/2"W X 1"P STANDARD FRAME

**VENTING AREA: 32.01 SQ IN** 

LOUVER HEIGHT: 2 7/8"

LOUVER QTY: 6

**FRONT** 

SIDE

1. INSTALLATION TO BE COMPLETED IN ACCORDANCE WITH MANUFACTURER'S SPECIFICATIONS. 2. DRAWING MAY NOT BE TO SCALE