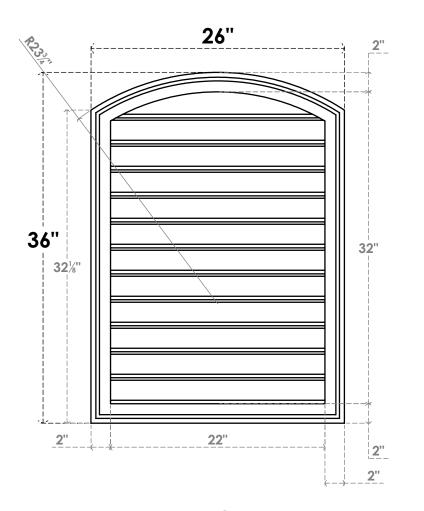

## GVPAR26X3602SF

26"W X 36"H ARCH TOP SURFACE MOUNT PVC GABLE VENT: FUNCTIONAL, W/ 2"W X 1-1/2"P **BRICKMOULD FRAME** 

**FRONT** 

SIDE

**VENTING AREA: 58.01 SQ IN** 

LOUVER HEIGHT: 2 5/8"

LOUVER QTY: 12

**EKENA MILLWORK** 2300 WEST MAIN ST. CLARKSVILLE, TX 75426 TOLL FREE: 866-607-0453 WWW.EKENAMILLWORK.COM