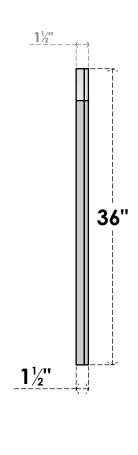

## GVPAR26X3602SF

26"W X 36"H ARCH TOP SURFACE MOUNT PVC GABLE VENT: FUNCTIONAL, W/ 2"W X 1-1/2"P **BRICKMOULD FRAME** 

**FRONT** 

SIDE

**VENTING AREA: 58.01 SQ IN** 

LOUVER HEIGHT: 2 5/8"

LOUVER QTY: 12

**EKENA MILLWORK** 2300 WEST MAIN ST. CLARKSVILLE, TX 75426 TOLL FREE: 866-607-0453 WWW.EKENAMILLWORK.COM