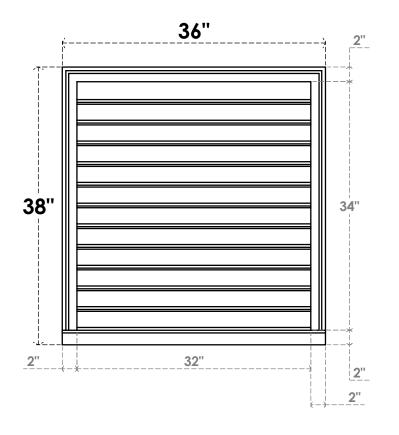

## GVPVE36X3803SF

36"W X 38"H RECTANGLE SURFACE MOUNT PVC GABLE VENT: FUNCTIONAL, W/ 2"W X 2"P **BRICKMOULD SILL FRAME** 

**VENTING AREA: 88 SQ IN** LOUVER HEIGHT: 2 7/8"

LOUVER QTY: 12

**FRONT** 

SIDE

EKENA MILLWORK 2300 WEST MAIN ST. CLARKSVILLE, TX 75426 TOLL FREE: 866-607-0453 WWW.EKENAMILLWORK.COM