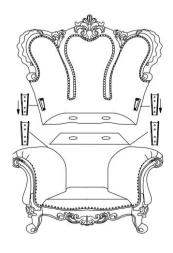

STEP 1
Attach the legs per the diagram

STEP 2 Please hang up the bracket on the backrest into the bracket on the arm.

STEP 3 set up the cushion and pillows

Caution: Over tightening screw or bolts may cause damage.

It is suggested that two people work together for this assembly process.