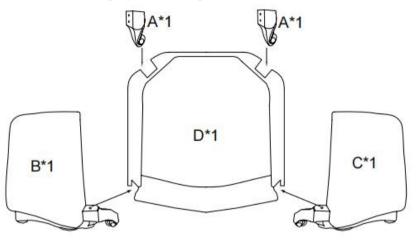

\*Do not fully tighten screws until fully assembled

| PART LIST |      |                 |      |  |
|-----------|------|-----------------|------|--|
| NO        | PART | DECS            | QTY  |  |
| Α         |      | LEG             | 2PCS |  |
| В         |      | ARMREST         | 1PC  |  |
| C         |      | ARMREST         | 1PC  |  |
| D         |      | BASE            | 1PC  |  |
| Е         |      | BACK            | 1PC  |  |
| F         |      | SEAT<br>CUSHION | 1PC  |  |
| G         |      | Pillow          | 1PC  |  |
| Н         |      | PILLOW          | 1PC  |  |

STEP 1
Attach the legs per the diagram

STEP 2 Please hang up the bracket on the backrest into the bracket on the arm.

STEP 3 set up the cushion and pillows

Caution: Over tightening screw or bolts may cause damage.