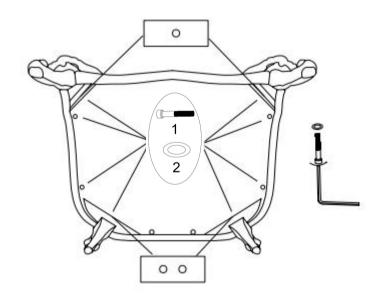

| icu           |                 |                 |       |  |  |
|---------------|-----------------|-----------------|-------|--|--|
| HARDWARE LIST |                 |                 |       |  |  |
| NO            | HARDWARE        | DECS            | QTY   |  |  |
| 1             | <b>5CM*φ0.8</b> | BOLT            | 12PCS |  |  |
| 2             | φ1.8CM          | LOCK<br>WASHER  | 12PCS |  |  |
| თ             |                 | ALLEN<br>WRENCH | 1PC   |  |  |

STEP 1
Attach the legs per the diagram

STEP 2 Please hang up the bracket on the backrest into the bracket on the arm.

STEP 3 set up the cushion and pillows

Caution: Over tightening screw or bolts may cause damage.