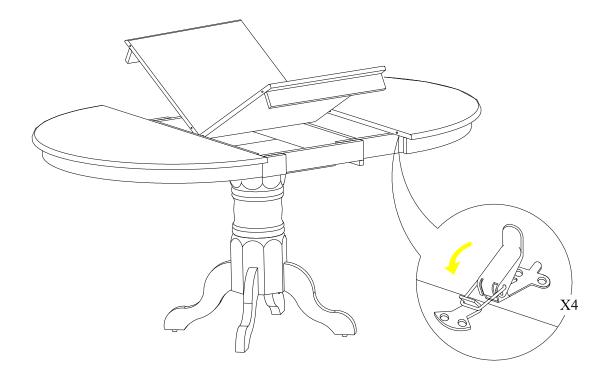

## STEP 6

Lift the butterfly leaf on, and spread it at center of open table top. Lock the table top parts at underneath as shown below.

**TABLE**