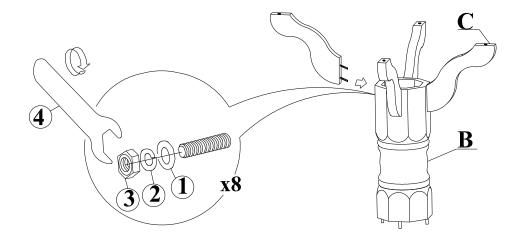

## STEP 1

Attach Legs (C) to column (B) by using Nuts (3), and Washers (2) and (1). Tighten with Wrench (4) as shown below.