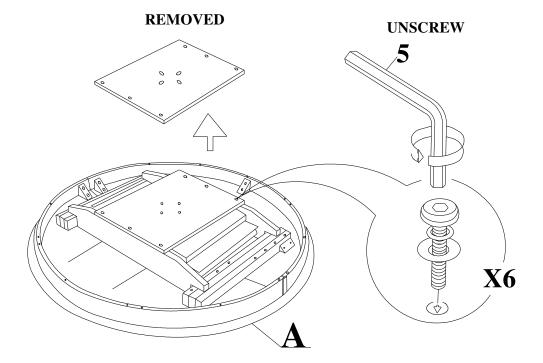

# STEP 2

Use the Allen key (5) to loosen the bolts, and take off the plate underneath of the table top.