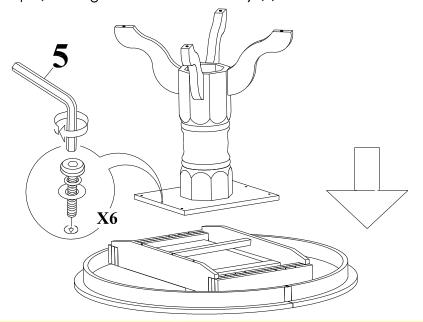

## STEP 1

Attach Legs (C) to column (B) by using Nuts (3), and Washers (2) and (1). Tighten with Wrench (4) as shown below.

# STEP 2

Use the Allen key (5) to loosen the bolts, and take off the plate underneath of the table top.

## STEP 3

Place the plate on top of the column (B), attach with washers (1), (2) and nuts (3). Tighten with the Wrench (4) as shown below.

## STEP 4

Carefully put the pedestal block on the bottom side of the table top, attach the top to plate with bolts (from step 2) and tighten with the Allen key (5)

**TABLE** 