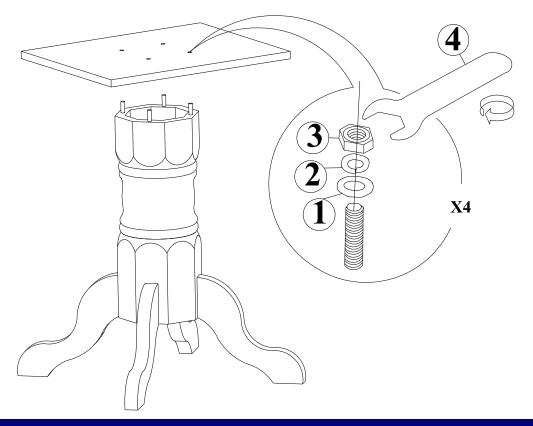

## STEP 3

Place the plate on top of the column (B), attach with washers (1), (2) and nuts (3). Tighten with the Wrench (4) as shown below.