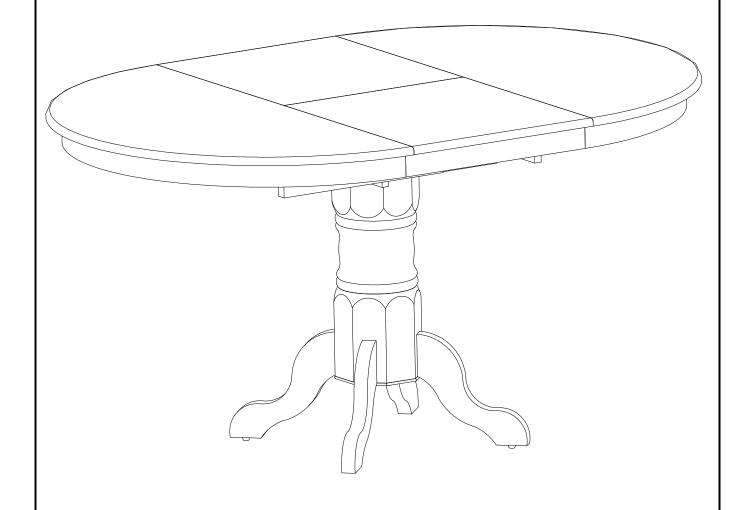

## STEP 5

Stand the table upright. Unlock the table top from both sides underneath of the top as shown below. Pull the 2 parts of the table top apart.

## STEP 6

Lift the butterfly leaf on, and spread it at center of open table top. Lock the table top parts at underneath as shown below.

**TABLE**