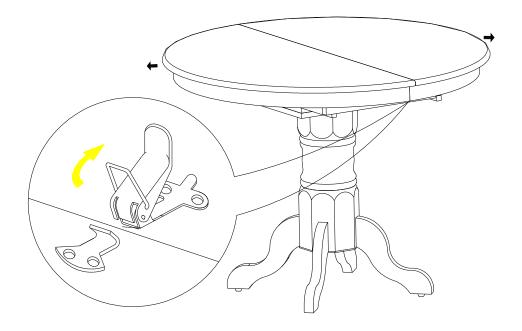

## STEP 5

Stand the table upright. Unlock the table top from both sides underneath of the top as shown below. Pull the 2 parts of the table top apart.