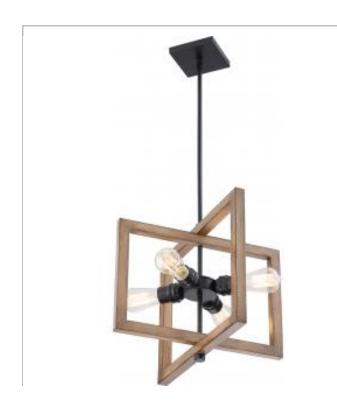

## General

| Finish                    | Black / Honey Wood |
|---------------------------|--------------------|
| Number of Lamps           | 4                  |
| Height (in.)              | 14.25              |
| Width (in.)               | 16.00              |
| Length (in.)              | 16.00              |
| Indoor or Outdoor Fixture | Indoor             |

| Specifications   |              |
|------------------|--------------|
| Base             | Medium       |
| Bulb Type        | Incandescent |
| Max Wattage      | 60           |
| Voltage          | 120V         |
| Bulb Included    | No           |
| Weight (lb.)     | 12.71        |
| Fixture Type     | Pendant      |
| Fixture Material | Steel        |

| Dimensions                          |        |
|-------------------------------------|--------|
| Back Plate or Canopy Height (in.)   | 0.63   |
| Back Plate or Canopy Diameter (in.) | 4.75   |
| Stem Length                         | 36 in. |