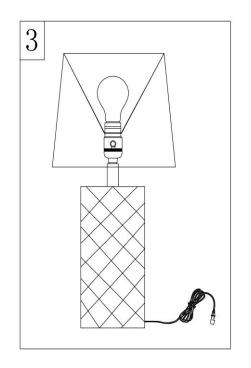

PLEASE USE ON/OFF TYPE"A" BULB MAX 40-WATT OR CFL BULB MAX 13-WATT OR LED BULB MAX 9-WATT THERE IS LED 4-WATT BULB IN THE BOX

Step1 Place shade(C) onto the Socket(B).

Step 2 Insert the bulb(D) into the socket(B).

Step 3 Put the light on a level surface to check if everything is stable.