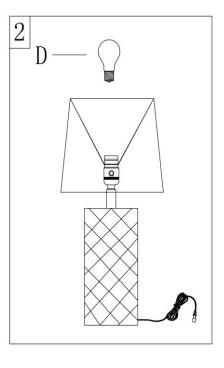

PLEASE USE ON/OFF TYPE"A" BULB MAX 40-WATT OR CFL BULB MAX 13-WATT OR LED BULB MAX 9-WATT THERE IS LED 4-WATT BULB IN THE BOX

Step1 Place shade(C) onto the Socket(B).

Step 2 Insert the bulb(D) into the socket(B).