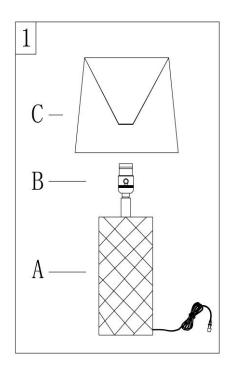

# Part List and Hardware List

| PIECE | DESCRIPTION | PICTURE | QUANTITY | PIECE | DESCRIPTION | PICTURE | QUANTITY |
|-------|-------------|---------|----------|-------|-------------|---------|----------|
| A     | Lamp base   |         | 1X       |       |             |         |          |
| В     | Socket      | Q       | 1X       |       |             |         |          |
| С     | Shade       |         | 1X       |       |             |         |          |
| D     | Bulb        |         | 1X       |       |             |         |          |