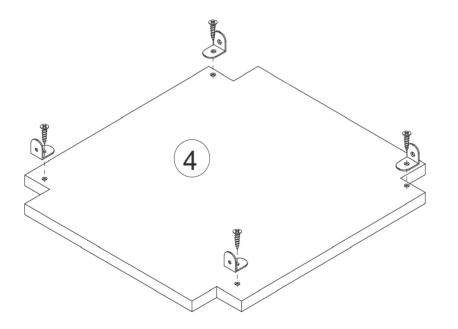

## **PARTS LIST**

| @Managamana<br>A samagamana | Ø x4 | <b>Kamana</b> | ×8 |
|-----------------------------|------|---------------|----|
| A                           | В    | •             | •  |
| ×1                          |      |               |    |
| •                           |      |               |    |