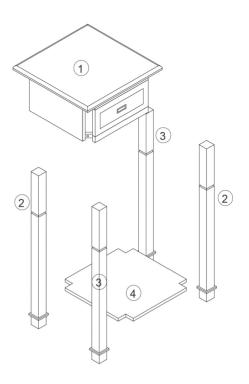

## **PARTS LIST**

| @Managamana<br>A samagamana | Ø x4 | <b>Kamana</b> | ×8 |
|-----------------------------|------|---------------|----|
| A                           | В    | •             | •  |
| ×1                          |      |               |    |
| •                           |      |               |    |