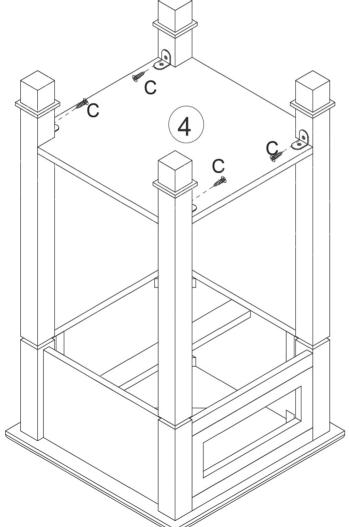

## Step 4

**Assembly Tips**: When every part is OK, You can tighten all screws in this step.

**Assembly Tips**: You must not tighten any screw yet until the table is assembled, when every part is OK, then tighten all the screws.