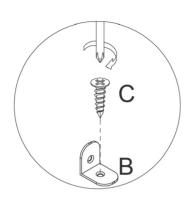

## **PARTS LIST**

| @Managamana<br>A samagamana | Ø x4 | <b>Kamana</b> | ×8 |
|-----------------------------|------|---------------|----|
| A                           | В    | •             | •  |
| ×1                          |      |               |    |
| •                           |      |               |    |