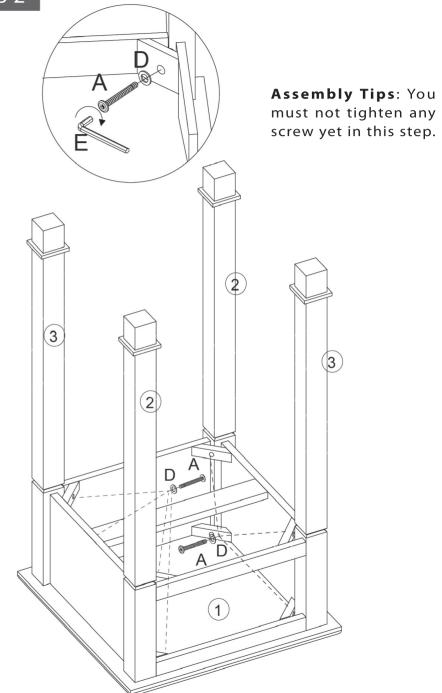

## Step 4

**Assembly Tips**: When every part is OK, You can tighten all screws in this step.

**Assembly Tips**: You must not tighten any screw yet until the table is assembled, when every part is OK, then tighten all the screws.