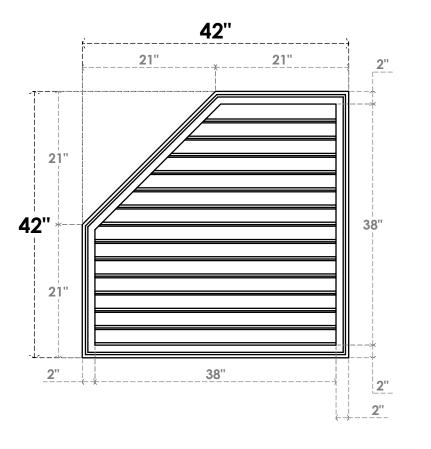

## **GVPOL42X4202SF**

42"W X 42"H HALF OCTAGON TOP LEFT SURFACE MOUNT PVC GABLE VENT: FUNCTIONAL, W/ 2"W X 1-1/2"P BRICKMOULD FRAME

**VENTING AREA: 107.8 SQ IN** LOUVER HEIGHT: 2 3/4" LOUVER QTY: 14

**FRONT** 

SIDE