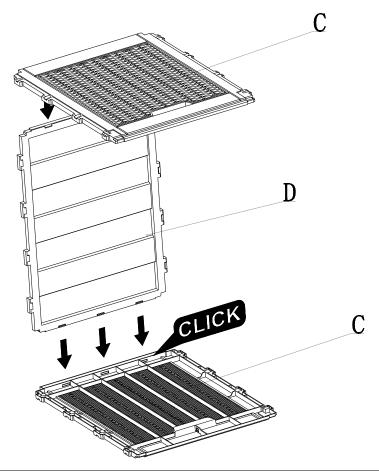

If you're having difficulty, our friendly customer team is always here to help.

Each part has the corresponding number in the manual. Please assemble according to the procedure in strict accordance with the part number in the manual!