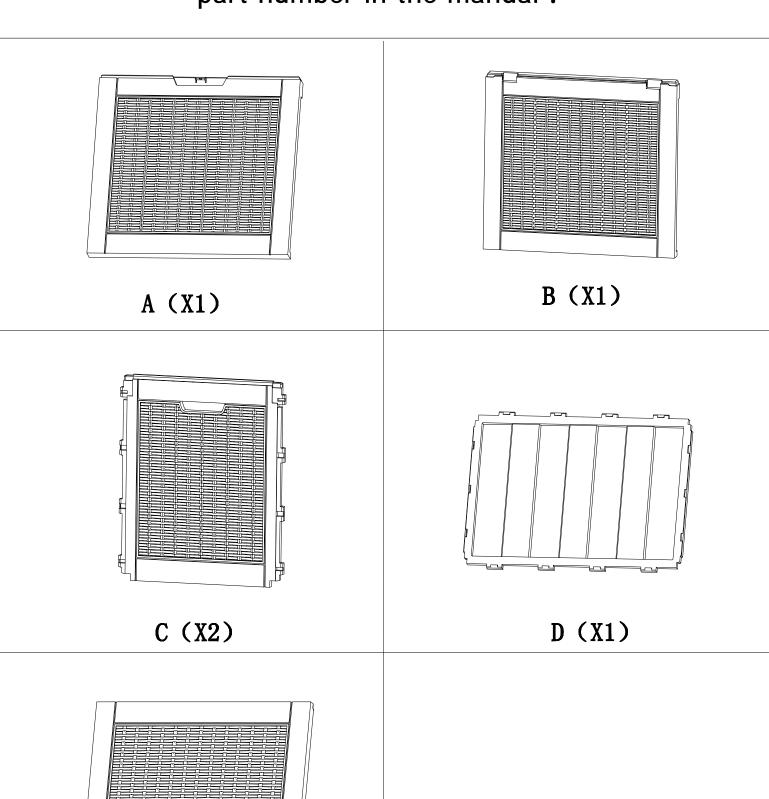

If you're having difficulty, our friendly customer team is always here to help.

Each part has the corresponding number in the manual. Please assemble according to the procedure in strict accordance with the part number in the manual!

E (X1)

2

B (X1)

## A (X1)

## E (X1)