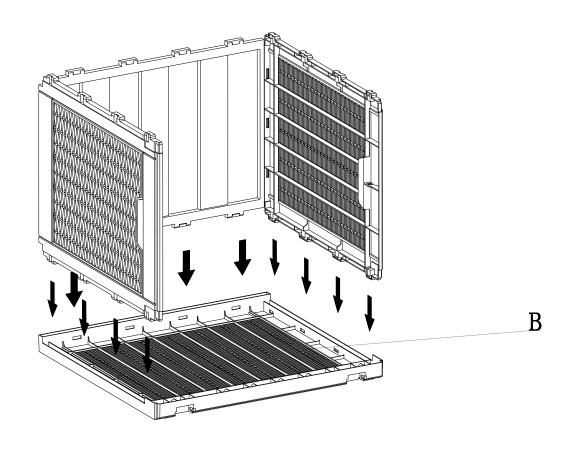

ation manual!

- ⚠ Please read all instructions carefully.
- A Retain instructions for future reference.
- A Read through each step carefully and follow the proper order.
- ⚠ We recommend that, where possible, all items are assemblednear to the area in whichtheywillbeplacedinuse, toavoidmovingtheproductunnecessarilyonceassembled.
- ⚠ Always place the product on a flat, steady and stable surface.
- ★ Keepallsmallpartsandpackagingmaterialsforthisproduct awayfrombabiesand children as they potentially pose a serious choking hazard.

If you're having difficulty, our friendly customer team is always here to help.



Each part has the corresponding number in the manual. Please assemble according to the procedure in strict accordance with the part number in the manual!



E (X1)





2



B (X1)







## A (X1)







## E (X1)