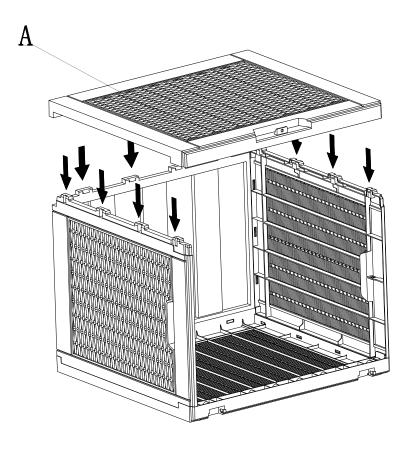

⚠ Please read all instructions carefully.
- A Retain instructions for future reference.
- A Read through each step carefully and follow the proper order.
- ⚠ We recommend that, where possible, all items are assemblednear to the area in whichtheywillbeplacedinuse, toavoidmovingtheproductunnecessarilyonceassembled.
- ⚠ Always place the product on a flat, steady and stable surface.
- ★ Keepallsmallpartsandpackagingmaterialsforthisproduct awayfrombabiesand children as they potentially pose a serious choking hazard.

If you're having difficulty, our friendly customer team is always here to help.



Each part has the corresponding number in the manual. Please assemble according to the procedure in strict accordance with the part number in the manual!



E (X1)





2



B (X1)







## A (X1)







## E (X1)