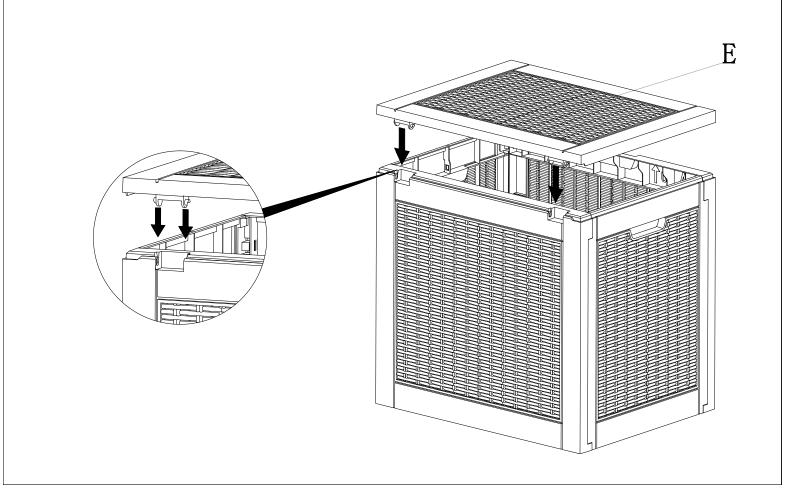

instructions carefully.
- A Retain instructions for future reference.
- A Read through each step carefully and follow the proper order.
- ⚠ We recommend that, where possible, all items are assemblednear to the area in whichtheywillbeplacedinuse, toavoidmovingtheproductunnecessarilyonceassembled.
- ⚠ Always place the product on a flat, steady and stable surface.
- ★ Keepallsmallpartsandpackagingmaterialsforthisproduct awayfrombabiesand children as they potentially pose a serious choking hazard.

If you're having difficulty, our friendly customer team is always here to help.



Each part has the corresponding number in the manual. Please assemble according to the procedure in strict accordance with the part number in the manual!



E (X1)





2



B (X1)







## A (X1)







## E (X1)