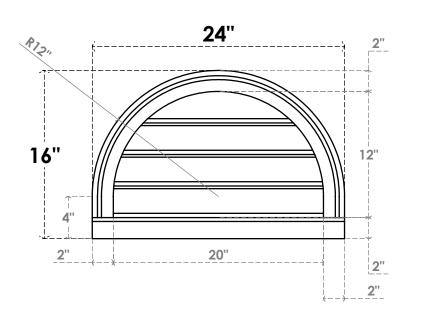

## GVPRT24X1603SF

24"W X 16"H ROUND TOP SURFACE MOUNT PVC GABLE VENT: FUNCTIONAL, W/ 2"W X 2"P **BRICKMOULD SILL FRAME** 

**VENTING AREA: 13.57 SQ IN** 

LOUVER HEIGHT: 3"

LOUVER QTY: 4

**FRONT** 

SIDE

1. INSTALLATION TO BE COMPLETED IN ACCORDANCE WITH MANUFACTURER'S SPECIFICATIONS. 2. DRAWING MAY NOT BE TO SCALE