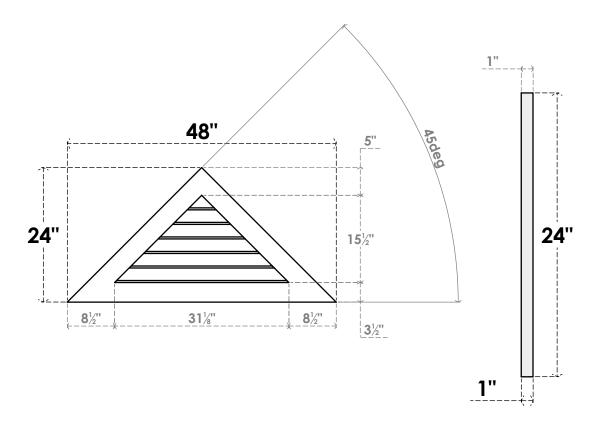

## GVPTR48X2401SN

48"W X 24"H TRIANGLE SURFACE MOUNT PVC GABLE VENT 12/12 PITCH: NON-FUNCTIONAL, W/ 3-1/2"W X 1"P STANDARD FRAME

**FRONT** 

SIDE

LOUVER HEIGHT: 2 5/8"

LOUVER QTY: 6

1. INSTALLATION TO BE COMPLETED IN ACCORDANCE WITH MANUFACTURER'S SPECIFICATIONS. 2. DRAWING MAY NOT BE TO SCALE