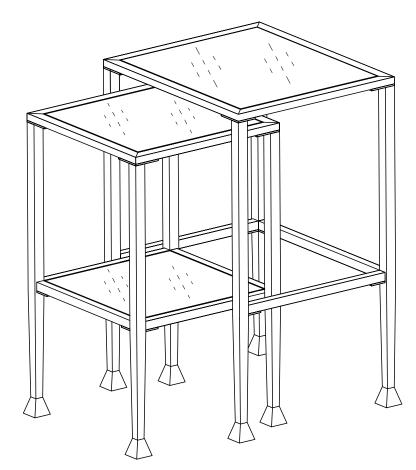

## ASSEMBLY INSTRUCTIONS



Fine Furniture for every stage of life



REVISION 0 : 05/16/2019

PAGE 1 OF 7

# ITEM:901073

### **ASSEMBLY INSTRUCTIONS**

#### ASSEMBLY TIPS:

- 1. Remove hardware from box and sort by size.
- 2. Please check to see that all hardware and parts are present prior to start of assembly.
- 3. Please follow attached instructions in the same sequence as numbered to assure fast & easy assembly.

## WARNING!

1. Don't attempt to repair or modify parts that are broken or defective. Please contact the store immediately. 2. This product is for home use only and not intended for commercial establishments.



PAGE 2 OF 7



PAGE 3 OF 7









# ITEM:901073