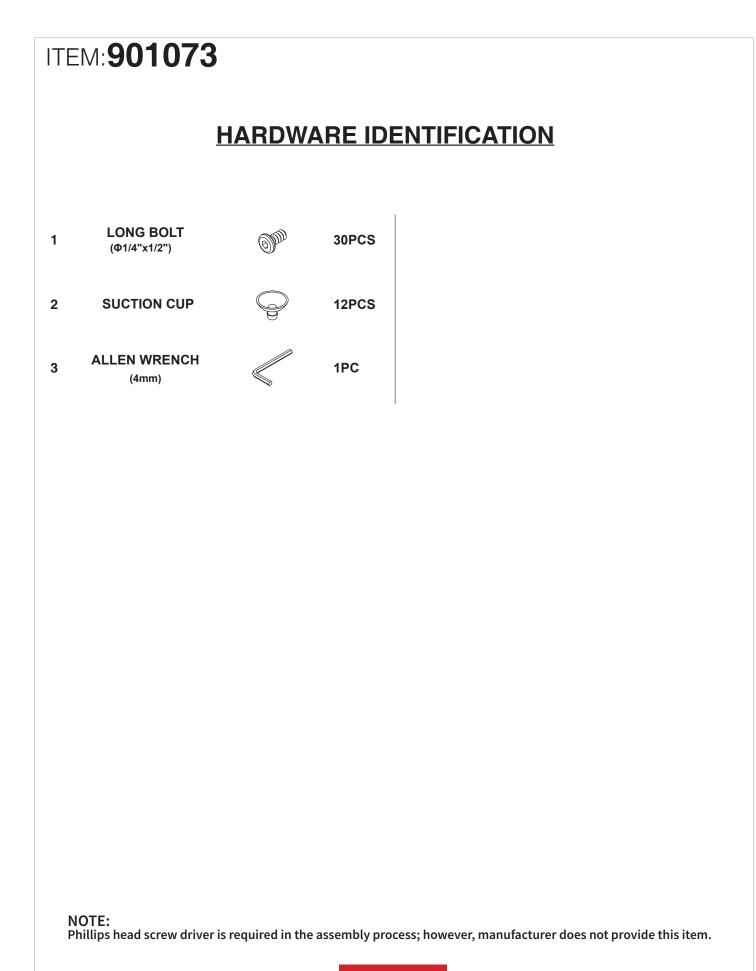

## ASSEMBLY INSTRUCTIONS



Fine Furniture for every stage of life



REVISION 0 : 05/16/2019

PAGE 1 OF 7

# ITEM:901073

### **ASSEMBLY INSTRUCTIONS**

#### ASSEMBLY TIPS:

- 1. Remove hardware from box and sort by size.
- 2. Please check to see that all hardware and parts are present prior to start of assembly.
- 3. Please follow attached instructions in the same sequence as numbered to assure fast & easy assembly.

## WARNING!

1. Don't attempt to repair or modify parts that are broken or defective. Please contact the store immediately. 2. This product is for home use only and not intended for commercial establishments.



PAGE 2 OF 7



PAGE 3 OF 7









# ITEM:901073