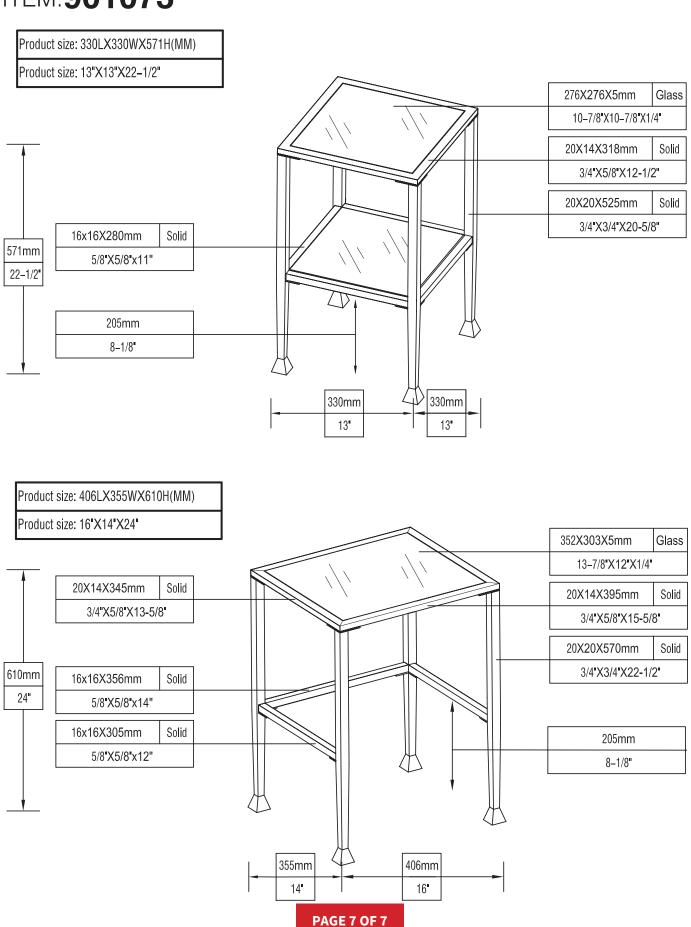

## ASSEMBLY INSTRUCTIONS



Fine Furniture for every stage of life



REVISION 0 : 05/16/2019

PAGE 1 OF 7

# ITEM:901073

### **ASSEMBLY INSTRUCTIONS**

#### ASSEMBLY TIPS:

- 1. Remove hardware from box and sort by size.
- 2. Please check to see that all hardware and parts are present prior to start of assembly.
- 3. Please follow attached instructions in the same sequence as numbered to assure fast & easy assembly.

## WARNING!

1. Don't attempt to repair or modify parts that are broken or defective. Please contact the store immediately. 2. This product is for home use only and not intended for commercial establishments.



PAGE 2 OF 7



PAGE 3 OF 7









# ITEM:901073