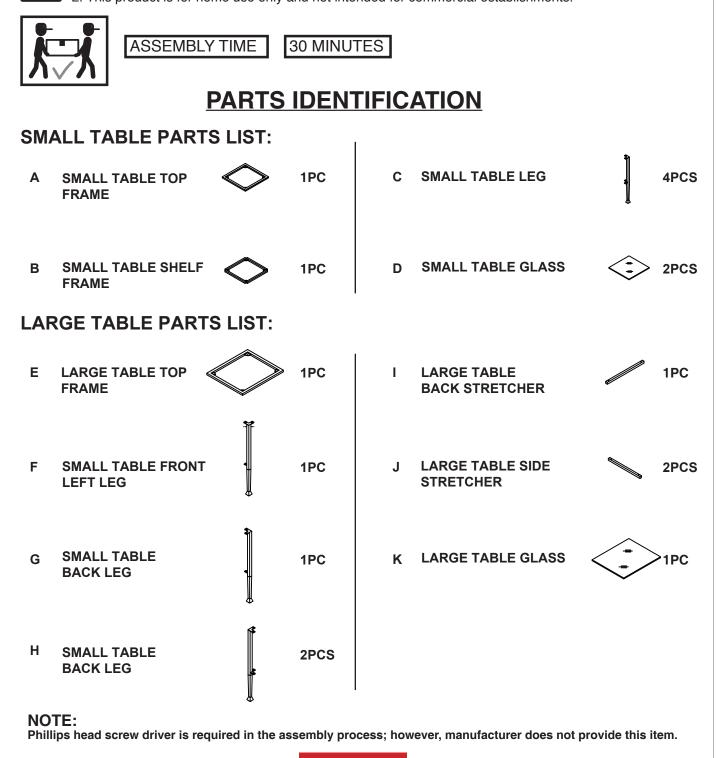

## ASSEMBLY INSTRUCTIONS



Fine Furniture for every stage of life



REVISION 0 : 05/16/2019

PAGE 1 OF 7

# ITEM:901073

### **ASSEMBLY INSTRUCTIONS**

#### ASSEMBLY TIPS:

- 1. Remove hardware from box and sort by size.
- 2. Please check to see that all hardware and parts are present prior to start of assembly.
- 3. Please follow attached instructions in the same sequence as numbered to assure fast & easy assembly.

## WARNING!

1. Don't attempt to repair or modify parts that are broken or defective. Please contact the store immediately. 2. This product is for home use only and not intended for commercial establishments.



PAGE 2 OF 7



PAGE 3 OF 7









# ITEM:901073