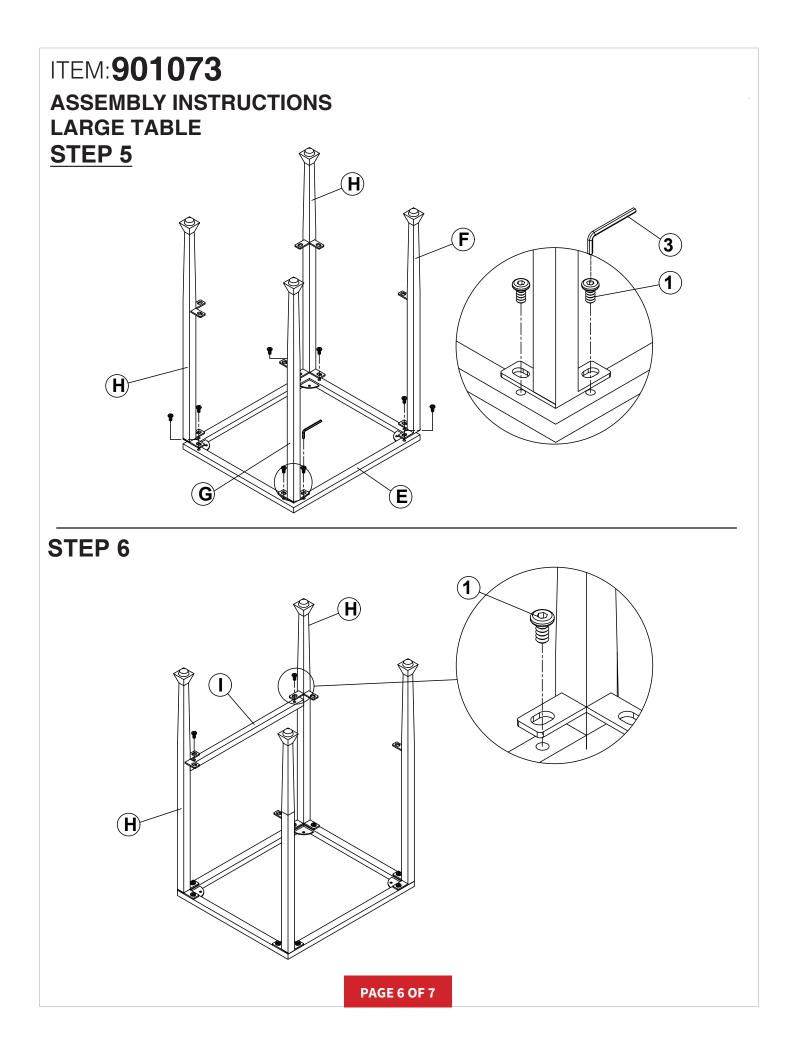

## ASSEMBLY INSTRUCTIONS



Fine Furniture for every stage of life



REVISION 0 : 05/16/2019

PAGE 1 OF 7

# ITEM:901073

### **ASSEMBLY INSTRUCTIONS**

#### ASSEMBLY TIPS:

- 1. Remove hardware from box and sort by size.
- 2. Please check to see that all hardware and parts are present prior to start of assembly.
- 3. Please follow attached instructions in the same sequence as numbered to assure fast & easy assembly.

## WARNING!

1. Don't attempt to repair or modify parts that are broken or defective. Please contact the store immediately. 2. This product is for home use only and not intended for commercial establishments.



PAGE 2 OF 7



PAGE 3 OF 7









# ITEM:901073