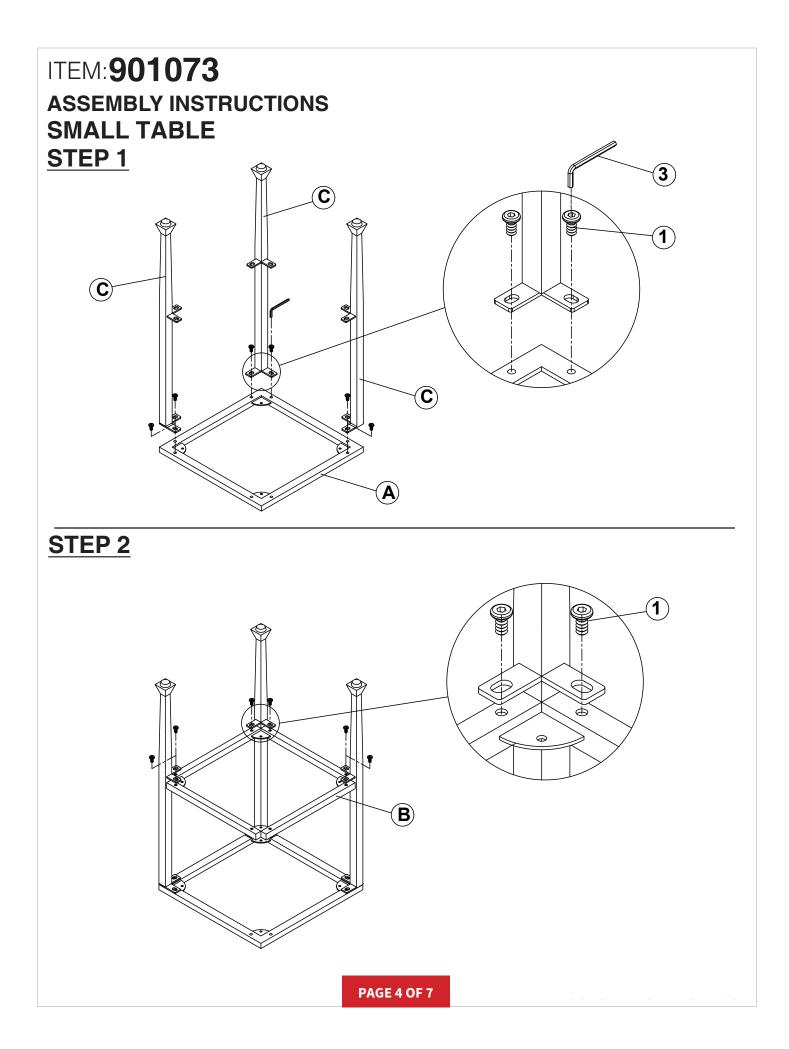

## ASSEMBLY INSTRUCTIONS



Fine Furniture for every stage of life



REVISION 0 : 05/16/2019

PAGE 1 OF 7

# ITEM:901073

### **ASSEMBLY INSTRUCTIONS**

#### ASSEMBLY TIPS:

- 1. Remove hardware from box and sort by size.
- 2. Please check to see that all hardware and parts are present prior to start of assembly.
- 3. Please follow attached instructions in the same sequence as numbered to assure fast & easy assembly.

## WARNING!

1. Don't attempt to repair or modify parts that are broken or defective. Please contact the store immediately. 2. This product is for home use only and not intended for commercial establishments.



PAGE 2 OF 7



PAGE 3 OF 7









# ITEM:901073