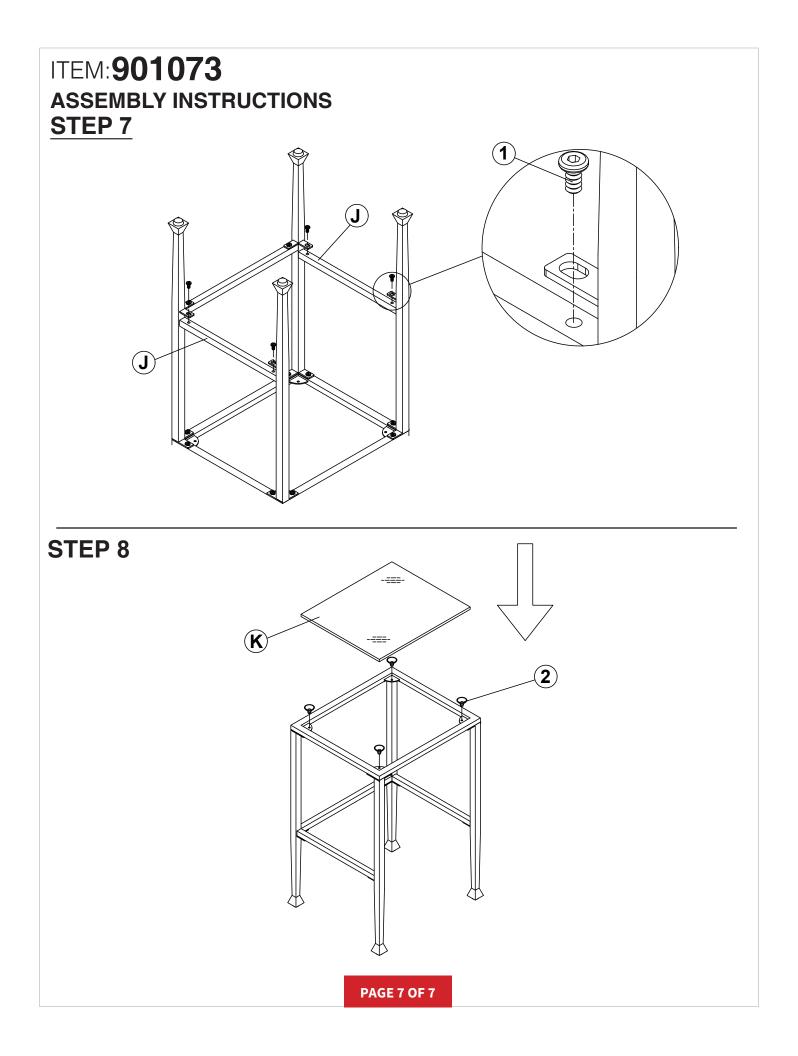

## ASSEMBLY INSTRUCTIONS



Fine Furniture for every stage of life



REVISION 0 : 05/16/2019

PAGE 1 OF 7

# ITEM:901073

### **ASSEMBLY INSTRUCTIONS**

#### ASSEMBLY TIPS:

- 1. Remove hardware from box and sort by size.
- 2. Please check to see that all hardware and parts are present prior to start of assembly.
- 3. Please follow attached instructions in the same sequence as numbered to assure fast & easy assembly.

## WARNING!

1. Don't attempt to repair or modify parts that are broken or defective. Please contact the store immediately. 2. This product is for home use only and not intended for commercial establishments.



PAGE 2 OF 7



PAGE 3 OF 7









# ITEM:901073