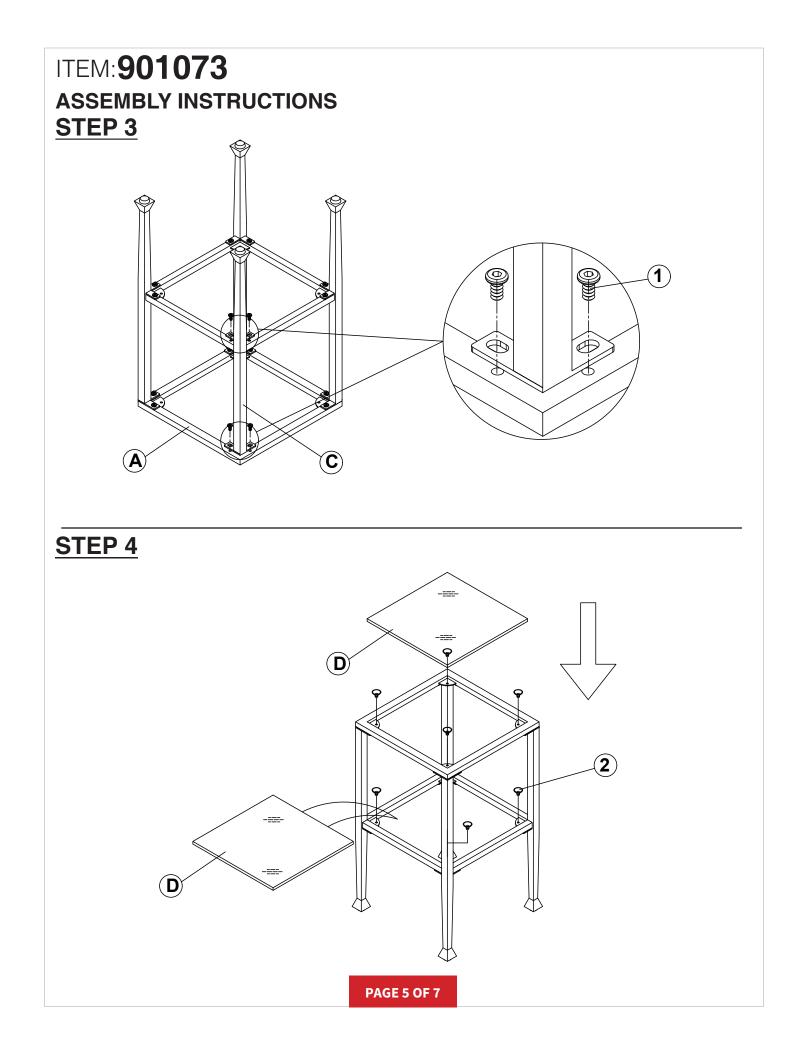

## ASSEMBLY INSTRUCTIONS



Fine Furniture for every stage of life



REVISION 0 : 05/16/2019

PAGE 1 OF 7

# ITEM:901073

### **ASSEMBLY INSTRUCTIONS**

#### ASSEMBLY TIPS:

- 1. Remove hardware from box and sort by size.
- 2. Please check to see that all hardware and parts are present prior to start of assembly.
- 3. Please follow attached instructions in the same sequence as numbered to assure fast & easy assembly.

## WARNING!

1. Don't attempt to repair or modify parts that are broken or defective. Please contact the store immediately. 2. This product is for home use only and not intended for commercial establishments.



PAGE 2 OF 7



PAGE 3 OF 7









# ITEM:901073