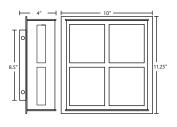

## **MOUNTING**

Installs directly to a 4" octagonal outlet box, centered on fixture.  $75^{\circ}\text{C}$  supply wire required for incandescent lamping.

# For ordering information, see next page

All dimensions provided are nominal. Allowance must be made for dimensional tolerance in handcrafted glasses.