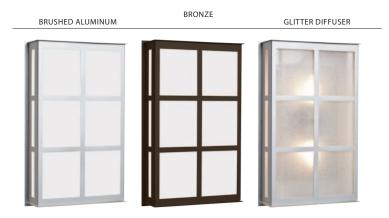

### **DIFFUSER**

White impact-resistant Acrylic diffuser available in all sizes.

### **CONSTRUCTION**

.080" aluminum housing and faceplate, with a clear or bronze powder coating. Faceplate is secured by stainless steel screws.