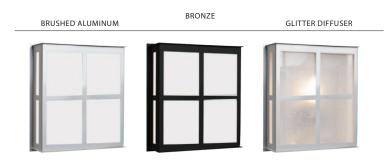

### **DIFFUSER**

White impact-resistant Acrylic diffuser available in all sizes.

### **CONSTRUCTION**

.080" aluminum housing and faceplate, with a clear or bronze powder coating. Faceplate is secured by stainless steel screws.