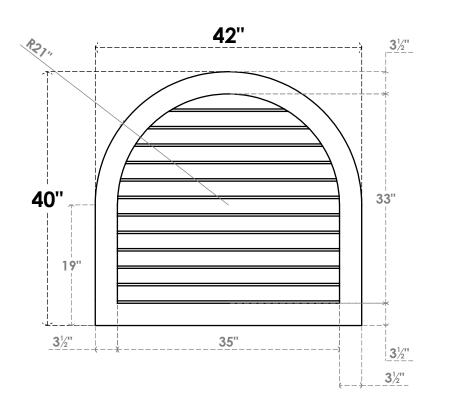

## GVPRT42X4001SN

42"W X 40"H ROUND TOP SURFACE MOUNT PVC GABLE VENT: NON-FUNCTIONAL, W/ 3-1/2"W X 1"P STANDARD FRAME

**FRONT** 

SIDE

LOUVER HEIGHT: 2 3/4"

LOUVER QTY: 12

1. INSTALLATION TO BE COMPLETED IN ACCORDANCE WITH MANUFACTURER'S SPECIFICATIONS. 2. DRAWING MAY NOT BE TO SCALE