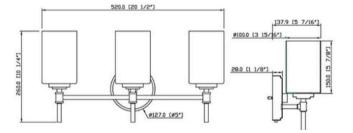

#### **Fixture Attributes**

Category: Interior Wall Sconce

Finish: Plated Gold Body: Steel / Glass

Shade Finish: Opal White

Overall Size: 20.5"x5.44"x10.25"

Rod/Chain Length: N/A

Max. Height from Ceiling: N/A Min. Height from Ceiling: N/A Weight of fixture: 4.09 LBS