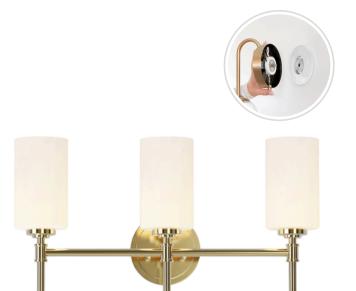

#### **Fixture Attributes**

Category: Interior Wall Sconce

Finish: Plated Gold Body: Steel / Glass

Shade Finish: Opal White

Overall Size: 20.5"x5.44"x10.25"

Rod/Chain Length: N/A

Max. Height from Ceiling: N/A Min. Height from Ceiling: N/A Weight of fixture: 4.09 LBS

## **Mounting / Installations**

**SkyPlug** Plug-in Mounting System

Lead Wire Length: 13.78"
Wire Type: 1015 105°C
Location Rating: Damp

Luminaire Support: Max. 50 lbs

SkyPlug: SPU-3L SkyOutlet: SR-3L