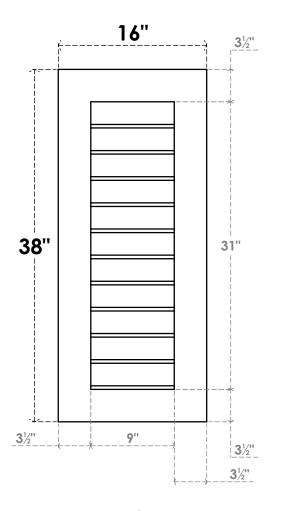

## GVPVE16X3801SN

16"W X 38"H RECTANGLE SURFACE MOUNT PVC GABLE VENT: NON-FUNCTIONAL, W/ 3-1/2"W X 1"P STANDARD FRAME

**FRONT** 

SIDE

LOUVER HEIGHT: 2 7/8"

LOUVER QTY: 11

EKENA MILLWORK 2300 WEST MAIN ST. CLARKSVILLE, TX 75426 TOLL FREE: 866-607-0453 WWW.EKENAMILLWORK.COM