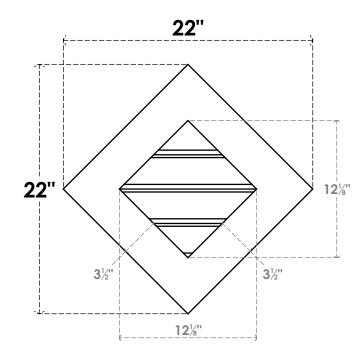

## GVPDI22X2201SF

22"W X 22"H DIAMOND SURFACE MOUNT PVC GABLE VENT: FUNCTIONAL, W/ 3-1/2"W X 1"P STANDARD FRAME

FRONT

VENTING AREA: 6.05 SQ IN LOUVER HEIGHT: 3" LOUVER QTY: 4