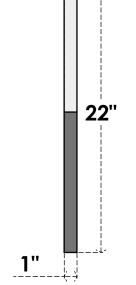

## GVPDI22X2201SF

22"W X 22"H DIAMOND SURFACE MOUNT PVC GABLE VENT: FUNCTIONAL, W/ 3-1/2"W X 1"P STANDARD FRAME

FRONT

VENTING AREA: 6.05 SQ IN LOUVER HEIGHT: 3" LOUVER QTY: 4

## WORK

NOTES

1. INSTALLATION TO BE COMPLETED IN ACCORDANCE WITH MANUFACTURER'S SPECIFICATIONS. 2. DRAWING MAY NOT BE TO SCALE

SIDE

2. DRAWING MAT NOT BE TO SCALE
3. THIS DRAWING IS INTENDED FOR DESIGN AND PLANNING PURPOSES ONLY.
4. ALL INFORMATION CONTAINED HEREIN WAS CURRENT AT THE TIME OF DEVELOPMENT BUT MUST BE REVIEWED AND APPROVED BY THE PRODUCT MANUFACTURER TO BE CONSIDERED ACCURATE.
5. ARCHITECTURAL GRADE PVC PRODUCTS ARE MADE FROM EXPANDED CELLULAR PVC AND COME NATURALLY WHITE BUT MAY BE