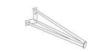

## **ASSEMBLY INSTRUCTIONS**

#### **ASSEMBLY TIPS:**

- 1. Remove hardware from box and sort by size.
- 2. Please check to see that all hardware and parts are present prior to start of assembly.
- 3. Please follow attached instructions in the same sequence as numbered to assure fast & easy assembly.



#### WARNING!

1. Don't attempt to repair or modify parts that are broken or defective. Please contact the store immediately.

2. This product is for home use only and not intended for commercial establishments.



# PARTS IDENTIFICATION

### B1 (BOX 1)



ТОР



1PC

### <u>B2 (BOX 2)</u>

B LEG



#### 4PCS

## HARDWARE IDENTIFICATION

## Z-B1 (BOX 1) - HARDWARE PACK IS LOCATED IN (B1)

| 1 | BOLT<br>(M8 x 25mm - BLK)         |            | 8PCS |
|---|-----------------------------------|------------|------|
| 2 | FLAT WASHER<br>(M10 x 16mm - BLK) | $\bigcirc$ | 8PCS |
| 3 | ALLEN WRENCH<br>(5mm - BLK)       |            | 1PC  |