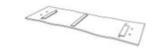

## **ASSEMBLY INSTRUCTIONS**

#### **ASSEMBLY TIPS:**

- 1. Remove hardware from box and sort by size.
- 2. Please check to see that all hardware and parts are present prior to start of assembly.
- 3. Please follow attached instructions in the same sequence as numbered to assure fast & easy assembly.



#### WARNING!

1. Don't attempt to repair or modify parts that are broken or defective. Please contact the store immediately.

2. This product is for home use only and not intended for commercial establishments.



# PARTS IDENTIFICATION

### B1 (BOX 1)



ТОР



1PC

### <u>B2 (BOX 2)</u>

B LEG



#### 4PCS

## HARDWARE IDENTIFICATION

## Z-B1 (BOX 1) - HARDWARE PACK IS LOCATED IN (B1)

| 1 | BOLT<br>(M8 x 25mm - BLK)         |            | 8PCS |
|---|-----------------------------------|------------|------|
| 2 | FLAT WASHER<br>(M10 x 16mm - BLK) | $\bigcirc$ | 8PCS |
| 3 | ALLEN WRENCH<br>(5mm - BLK)       |            | 1PC  |