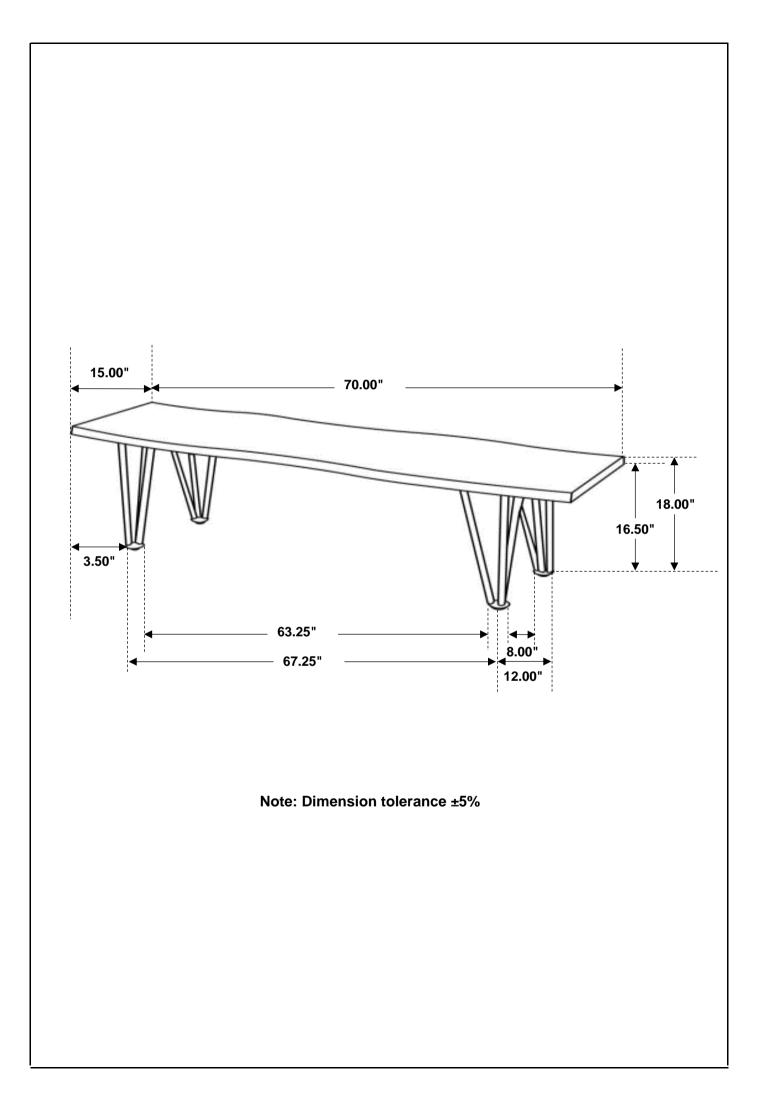

d parts are present prior to start of assembly.
- 3. Please follow attached instructions in the same sequence as numbered to assure fast & easy assembly.



#### WARNING!

1. Don't attempt to repair or modify parts that are broken or defective. Please contact the store immediately.

2. This product is for home use only and not intended for commercial establishments.



# PARTS IDENTIFICATION

### B1 (BOX 1)



ТОР



1PC

### <u>B2 (BOX 2)</u>

B LEG



#### 4PCS

## HARDWARE IDENTIFICATION

## Z-B1 (BOX 1) - HARDWARE PACK IS LOCATED IN (B1)

| 1 | BOLT<br>(M8 x 25mm - BLK)         |            | 8PCS |
|---|-----------------------------------|------------|------|
| 2 | FLAT WASHER<br>(M10 x 16mm - BLK) | $\bigcirc$ | 8PCS |
| 3 | ALLEN WRENCH<br>(5mm - BLK)       |            | 1PC  |