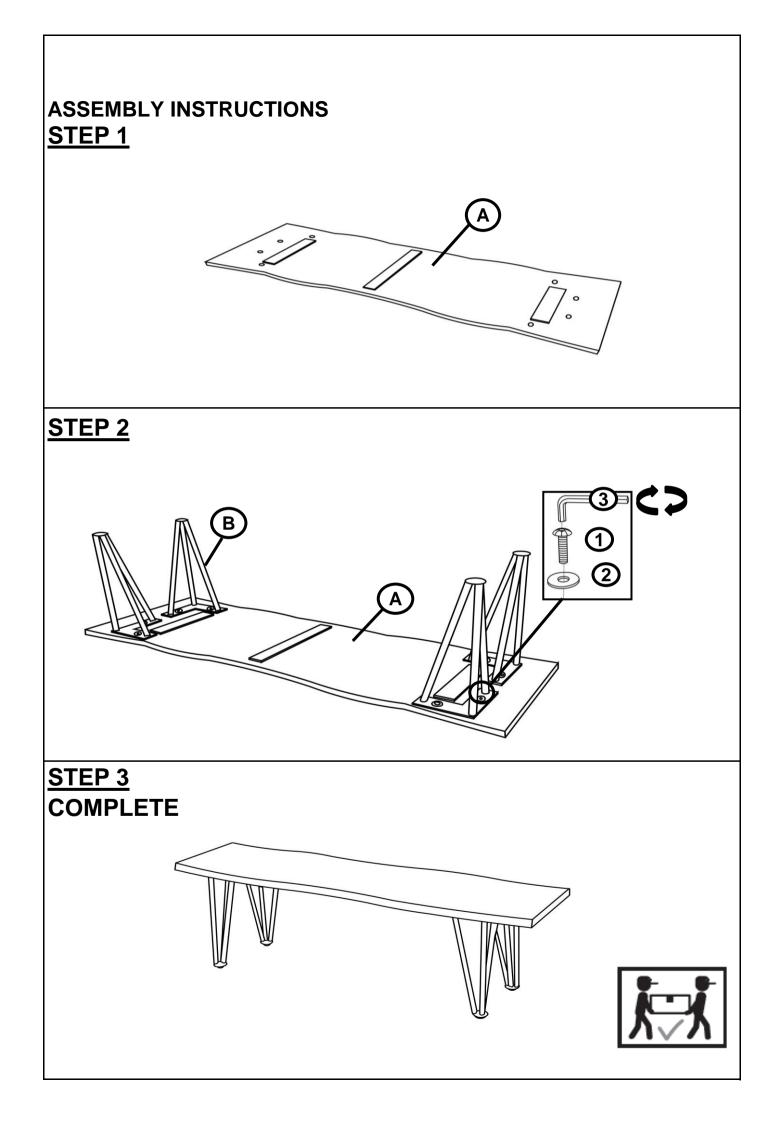

## **ASSEMBLY INSTRUCTIONS**

#### **ASSEMBLY TIPS:**

- 1. Remove hardware from box and sort by size.
- 2. Please check to see that all hardware and parts are present prior to start of assembly.
- 3. Please follow attached instructions in the same sequence as numbered to assure fast & easy assembly.