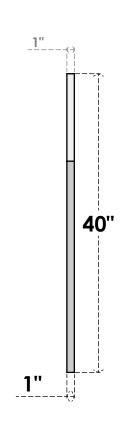

## GVPOT40X4001SN

40"W X 40"H OCTAGONAL TOP SURFACE MOUNT PVC GABLE VENT: NON-FUNCTIONAL, W/ 3-1/2"W X 1"P STANDARD FRAME

LOUVER HEIGHT: 2 3/4" LOUVER QTY: 12

**FRONT** 

EKENA MILLWORK 2300 WEST MAIN ST. CLARKSVILLE, TX 75426 TOLL FREE: 866-607-0453 WWW.EKENAMILLWORK.COM

## **NOTES**

1. INSTALLATION TO BE COMPLETED IN ACCORDANCE WITH MANUFACTURER'S SPECIFICATIONS.
2. DRAWING MAY NOT BE TO SCALE

SIDE

3. THIS DRAWING IS INTENDED FOR DESIGN AND PLANNING PURPOSES ONLY.

4. ALL INFORMATION CONTAINED HEREIN WAS CURRENT AT THE TIME OF DEVELOPMENT BUT MUST BE REVIEWED AND APPROVED BY THE PRODUCT MANUFACTURER TO BE CONSIDERED ACCURATE.