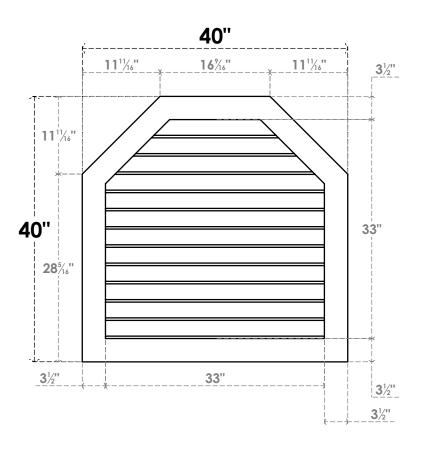

## GVPOT40X4001SN

40"W X 40"H OCTAGONAL TOP SURFACE MOUNT PVC GABLE VENT: NON-FUNCTIONAL, W/ 3-1/2"W X 1"P STANDARD FRAME

LOUVER HEIGHT: 2 3/4" LOUVER QTY: 12

**FRONT** 

EKENA MILLWORK 2300 WEST MAIN ST. CLARKSVILLE, TX 75426 TOLL FREE: 866-607-0453 WWW.EKENAMILLWORK.COM