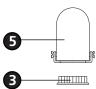

- Make electrical connections from supply wire to fixture lead wires. Refer to instruction sheet (I.S. 18) and follow all instructions to make all necessary wiring connections. Then refer back to this sheet to continue installation of this fixture.
- 1. To mount fixture, slip center hole of backplate (E) over nipple (C) and hold fixture in position - see Drawing 1.
  - 2. Thread decorative knob (D) onto end of nipple (C) and tighten to secure fixture.
  - 1. To install glass, remove socket ring (3) and spacer (2) from the socket (1) see Drawing 2.
  - 2. Slip glass (4) over socket (1).
  - 3. Slip spacer (2) and thread socket ring (3) onto socket (1) and tighten.
  - 4. Fixture can now be lamped accordingly.
  - 5. Thread bulb shield (5) onto socket (1) to cover the lamp. Note: Do not over tighten, shield should be snug against socket ring.