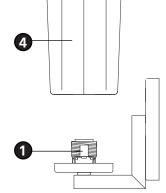

**Drawing 2 - Glass Installation** 

- 1. Prepare mounting strap (A) by threading 1-5/8" nipple into the center hole of the mounting strap (A), approximately 1/4".- see Drawing 1.
- 2. Attach mounting strap (A) to junction box (J) using two 1" screws (C) provided.

- Make electrical connections from supply wire to fixture lead wires. Refer to instruction sheet (I.S. 18) and follow all instructions to make all necessary wiring connections. Then refer back to this sheet to continue installation of this fixture.
- 1. To mount fixture, slip center hole of backplate (E) over nipple (C) and hold fixture in position - see Drawing 1.
  - 2. Thread decorative knob (D) onto end of nipple (C) and tighten to secure fixture.
  - 1. To install glass, remove socket ring (3) and spacer (2) from the socket (1) see Drawing 2.
  - 2. Slip glass (4) over socket (1).
  - 3. Slip spacer (2) and thread socket ring (3) onto socket (1) and tighten.
  - 4. Fixture can now be lamped accordingly.
  - 5. Thread bulb shield (5) onto socket (1) to cover the lamp. Note: Do not over tighten, shield should be snug against socket ring.