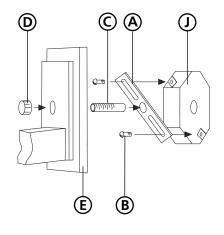

## **Drawing 1 - Fixture Mounting**

**Drawing 2 - Glass Installation** 

- 1. Prepare mounting strap (A) by threading 1-5/8" nipple into the center hole of the mounting strap (A), approximately 1/4".- see Drawing 1.
- 2. Attach mounting strap (A) to junction box (J) using two 1" screws (C) provided.

- Make electrical connections from supply wire to fixture lead wires. Refer to instruction sheet (I.S. 18) and follow all instructions to make all necessary wiring connections. Then refer back to this sheet to continue installation of this fixture.
- 1. To mount fixture, slip center hole of backplate (E) over nipple (C) and hold fixture in position - see Drawing 1.
  - 2. Thread decorative knob (D) onto end of nipple (C) and tighten to secure fixture.
  - 1. To install glass, remove socket ring (3) and spacer (2) from the socket (1) see Drawing 2.
  - 2. Slip glass (4) over socket (1).
  - 3. Slip spacer (2) and thread socket ring (3) onto socket (1) and tighten.
  - 4. Fixture can now be lamped accordingly.
  - 5. Thread bulb shield (5) onto socket (1) to cover the lamp. Note: Do not over tighten, shield should be snug against socket ring.