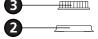

- Make electrical connections from supply wire to fixture lead wires. Refer to instruction sheet (I.S. 18) and follow all instructions to make all necessary wiring connections. Then refer back to this sheet to continue installation of this fixture.
- 1. To mount fixture, slip center hole of backplate (E) over nipple (C) and hold fixture in position - see Drawing 1.
  - 2. Thread decorative knob (D) onto end of nipple (C) and tighten to secure fixture.
  - 1. To install glass, remove socket ring (3) and spacer (2) from the socket (1) see Drawing 2.
  - 2. Slip glass (4) over socket (1).
  - 3. Slip spacer (2) and thread socket ring (3) onto socket (1) and tighten.
  - 4. Fixture can now be lamped accordingly.
  - 5. Thread bulb shield (5) onto socket (1) to cover the lamp. Note: Do not over tighten, shield should be snug against socket ring.