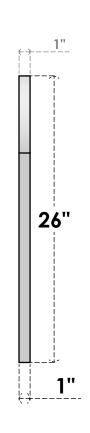

## GVPRT14X2601SN

14"W X 26"H ROUND TOP SURFACE MOUNT PVC GABLE VENT: NON-FUNCTIONAL, W/ 3-1/2"W X 1"P STANDARD FRAME

**FRONT** 

SIDE

LOUVER HEIGHT: 2 3/4"

LOUVER QTY: 7

1. INSTALLATION TO BE COMPLETED IN ACCORDANCE WITH MANUFACTURER'S SPECIFICATIONS. 2. DRAWING MAY NOT BE TO SCALE