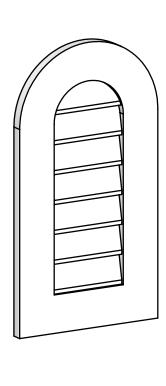

## GVPRT14X2601SN

14"W X 26"H ROUND TOP SURFACE MOUNT PVC GABLE VENT: NON-FUNCTIONAL, W/ 3-1/2"W X 1"P STANDARD FRAME

**FRONT** 

SIDE

LOUVER HEIGHT: 2 3/4"

LOUVER QTY: 7

1. INSTALLATION TO BE COMPLETED IN ACCORDANCE WITH MANUFACTURER'S SPECIFICATIONS. 2. DRAWING MAY NOT BE TO SCALE