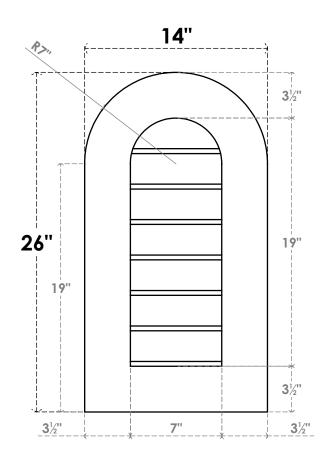

## GVPRT14X2601SN

14"W X 26"H ROUND TOP SURFACE MOUNT PVC GABLE VENT: NON-FUNCTIONAL, W/ 3-1/2"W X 1"P STANDARD FRAME

**FRONT** 

SIDE

LOUVER HEIGHT: 2 3/4"

LOUVER QTY: 7

1. INSTALLATION TO BE COMPLETED IN ACCORDANCE WITH MANUFACTURER'S SPECIFICATIONS. 2. DRAWING MAY NOT BE TO SCALE