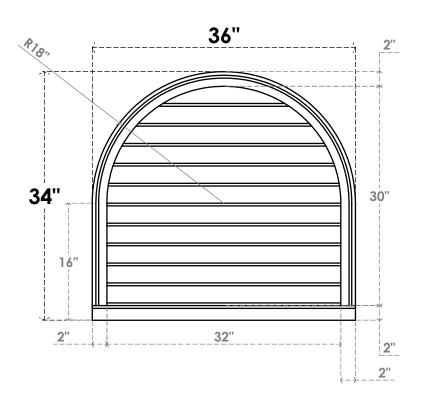

## GVPRT36X3403SN

36"W X 34"H ROUND TOP SURFACE MOUNT PVC GABLE VENT: NON-FUNCTIONAL, W/ 2"W X 2"P **BRICKMOULD SILL FRAME** 

**FRONT** 

SIDE

LOUVER HEIGHT: 2 3/4"

LOUVER QTY: 11

1. INSTALLATION TO BE COMPLETED IN ACCORDANCE WITH MANUFACTURER'S SPECIFICATIONS. 2. DRAWING MAY NOT BE TO SCALE