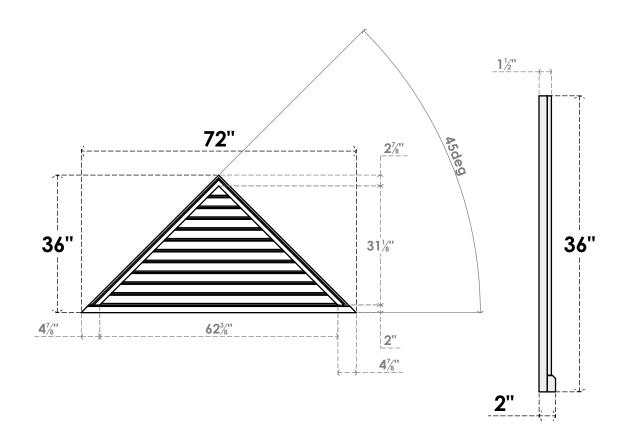

## GVPTR72X3603SF

72"W X 36"H TRIANGLE SURFACE MOUNT PVC GABLE VENT 12/12 PITCH: FUNCTIONAL, W/ 2"W X 2"P BRICKMOULD SILL FRAME

**VENTING AREA: 77.93 SQ IN** LOUVER HEIGHT: 2 7/8"

LOUVER QTY: 11

**FRONT** 

SIDE

1. INSTALLATION TO BE COMPLETED IN ACCORDANCE WITH MANUFACTURER'S SPECIFICATIONS. 2. DRAWING MAY NOT BE TO SCALE

3. THIS DRAWING IS INTENDED FOR DESIGN AND PLANNING PURPOSES ONLY.

4. ALL INFORMATION CONTAINED HEREIN WAS CURRENT AT THE TIME OF DEVELOPMENT BUT MUST BE REVIEWED AND APPROVED BY THE PRODUCT MANUFACTURER TO BE CONSIDERED ACCURATE.

5. ARCHITECTURAL GRADE PVC PRODUCTS ARE MADE FROM EXPANDED CELLULAR PVC AND COME NATURALLY WHITE BUT MAY BE

**PAINTED** 

EKENA MILLWORK 2300 WEST MAIN ST. CLARKSVILLE, TX 75426 TOLL FREE: 866-607-0453 WWW.EKENAMILLWORK.COM