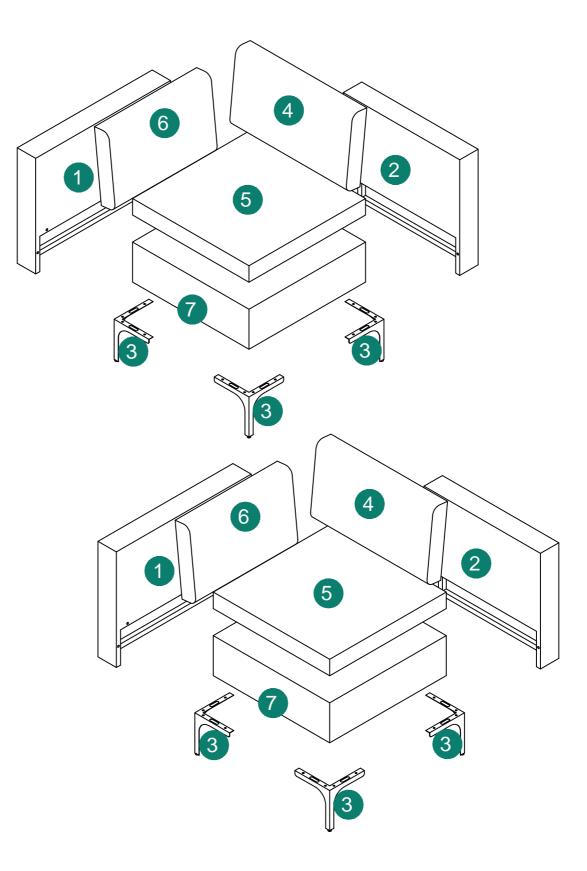

|                 |     |
| C           |                                                                                                                                                                                                                                                                                                                                                                                                                                                                                                                                                                                                                                                                                                      | X2  |             |                 |     |



Explosion Diagram