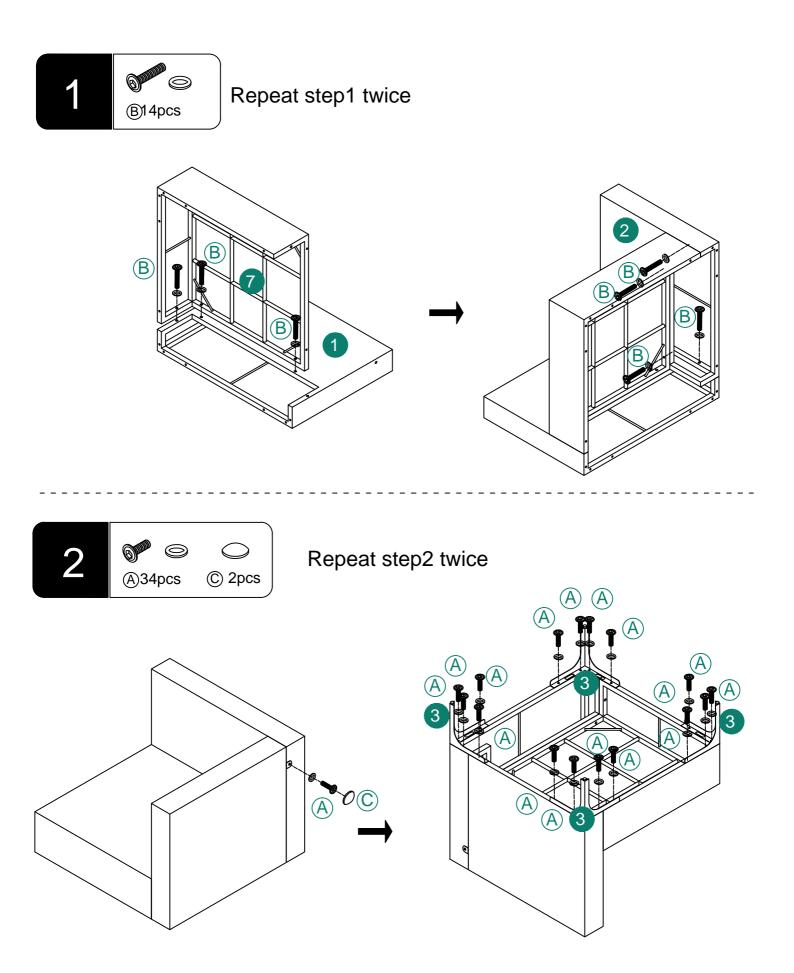

## Notice:

1.Follow the installation instructions. Please confirm all accessories are preset before installation.

2. Do not fully tighten the screws during initial assembly. Fully tighten screws only once all pieces which are correctly assembled.

3. If you encounter any problems during installation, refer to two solutions: Follow the installation video tutorial on the Amazon product page or contact our customer service.

| Item<br>no. | Reference Image                                                                                                                                                                                                                                                                                                                                                                                                                                                                                                                                                                                                                                                                                      | Qty | ltem<br>no. | Reference Image | Qty |
|-------------|------------------------------------------------------------------------------------------------------------------------------------------------------------------------------------------------------------------------------------------------------------------------------------------------------------------------------------------------------------------------------------------------------------------------------------------------------------------------------------------------------------------------------------------------------------------------------------------------------------------------------------------------------------------------------------------------------|-----|-------------|-----------------|-----|
| A           | 6 M6*16mm                                                                                                                                                                                                                                                                                                                                                                                                                                                                                                                                                                                                                                                                                            | X34 | -           |                 | X1  |
| B           | Communitation Comm | X14 |             |                 |     |
| C           |                                                                                                                                                                                                                                                                                                                                                                                                                                                                                                                                                                                                                                                                                                      | X2  |             |                 |     |