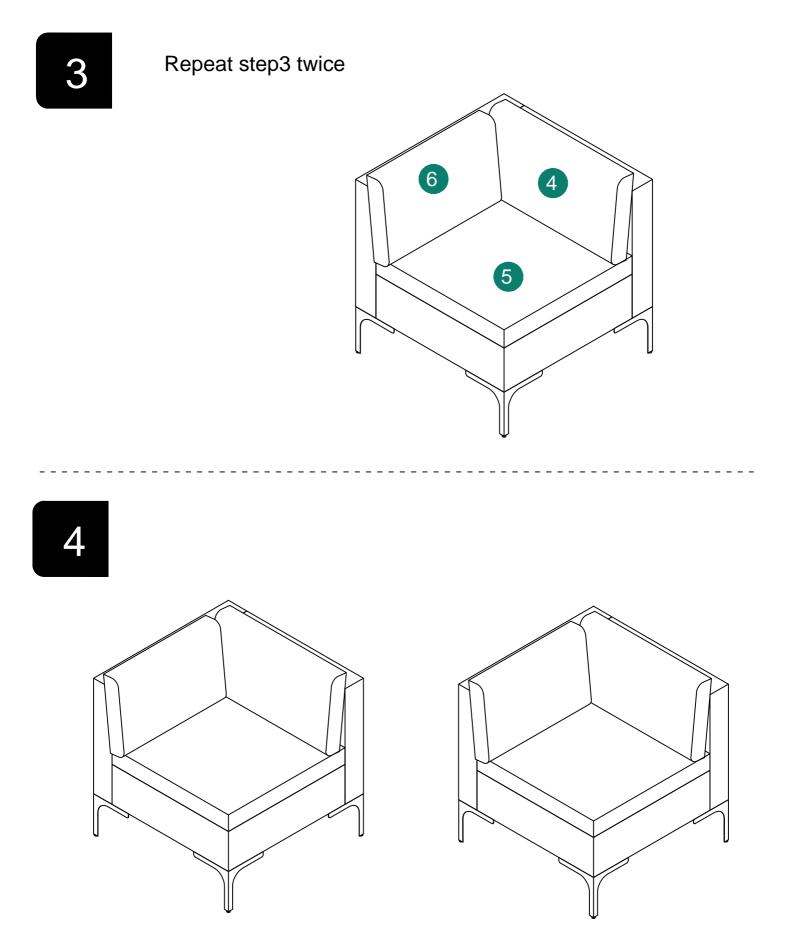

## Notice:

1.Follow the installation instructions. Please confirm all accessories are preset before installation.

2. Do not fully tighten the screws during initial assembly. Fully tighten screws only once all pieces which are correctly assembled.

3. If you encounter any problems during installation, refer to two solutions: Follow the installation video tutorial on the Amazon product page or contact our customer service.

| Item<br>no. | Reference Image                                                                                                                                                                                                                                                                                                                                                                                                                                                                                                                                                                                                                                                                                      | Qty | ltem<br>no. | Reference Image | Qty |
|-------------|------------------------------------------------------------------------------------------------------------------------------------------------------------------------------------------------------------------------------------------------------------------------------------------------------------------------------------------------------------------------------------------------------------------------------------------------------------------------------------------------------------------------------------------------------------------------------------------------------------------------------------------------------------------------------------------------------|-----|-------------|-----------------|-----|
| A           | 6 M6*16mm                                                                                                                                                                                                                                                                                                                                                                                                                                                                                                                                                                                                                                                                                            | X34 | -           |                 | X1  |
| B           | Communitation Comm | X14 |             |                 |     |
| C           |                                                                                                                                                                                                                                                                                                                                                                                                                                                                                                                                                                                                                                                                                                      | X2  |             |                 |     |