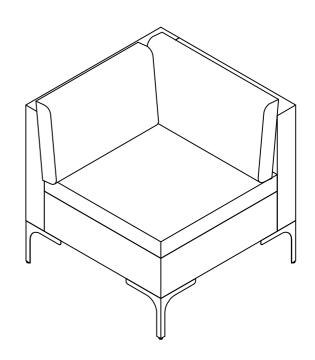

## IMPORTANT, RETAIN FOR FUTURE REFERENCE: READ CAREFULLY

## Notice:

1.Follow the installation instructions. Please confirm all accessories are preset before installation.

2. Do not fully tighten the screws during initial assembly. Fully tighten screws only once all pieces which are correctly assembled.

3. If you encounter any problems during installation, refer to two solutions: Follow the installation video tutorial on the Amazon product page or contact our customer service.

| Item<br>no. | Reference Image