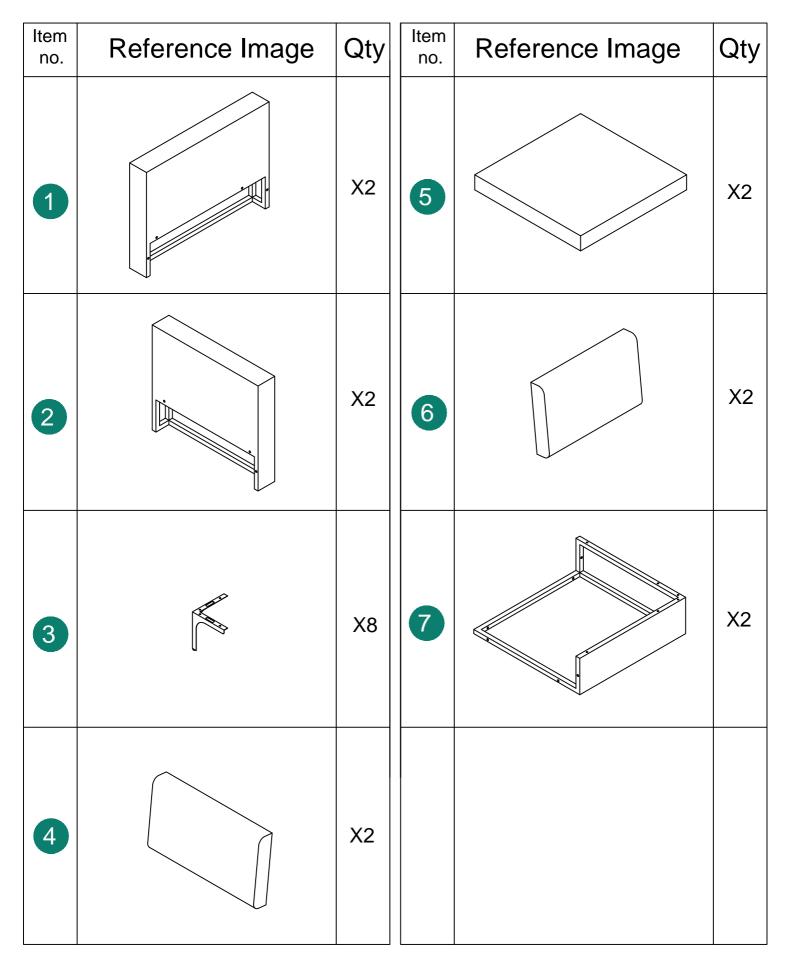

nitation Comm | X14 |             |                 |     |
| C           |                                                                                                                                                                                                                                                                                                                                                                                                                                                                                                                                                                                                                                                                                                      | X2  |             |                 |     |



Explosion Diagram