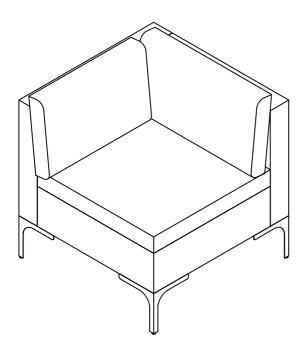

## IMPORTANT, RETAIN FOR FUTURE REFERENCE: READ CAREFULLY

## Notice:

1.Follow the installation instructions. Please confirm all accessories are preset before installation.

2. Do not fully tighten the screws during initial assembly. Fully tighten screws only once all pieces which are correctly assembled.

3. If you encounter any problems during installation, refer to two solutions: Follow the installation video tutorial on the Amazon product page or contact our customer service.

| Item<br>no. | Reference Image