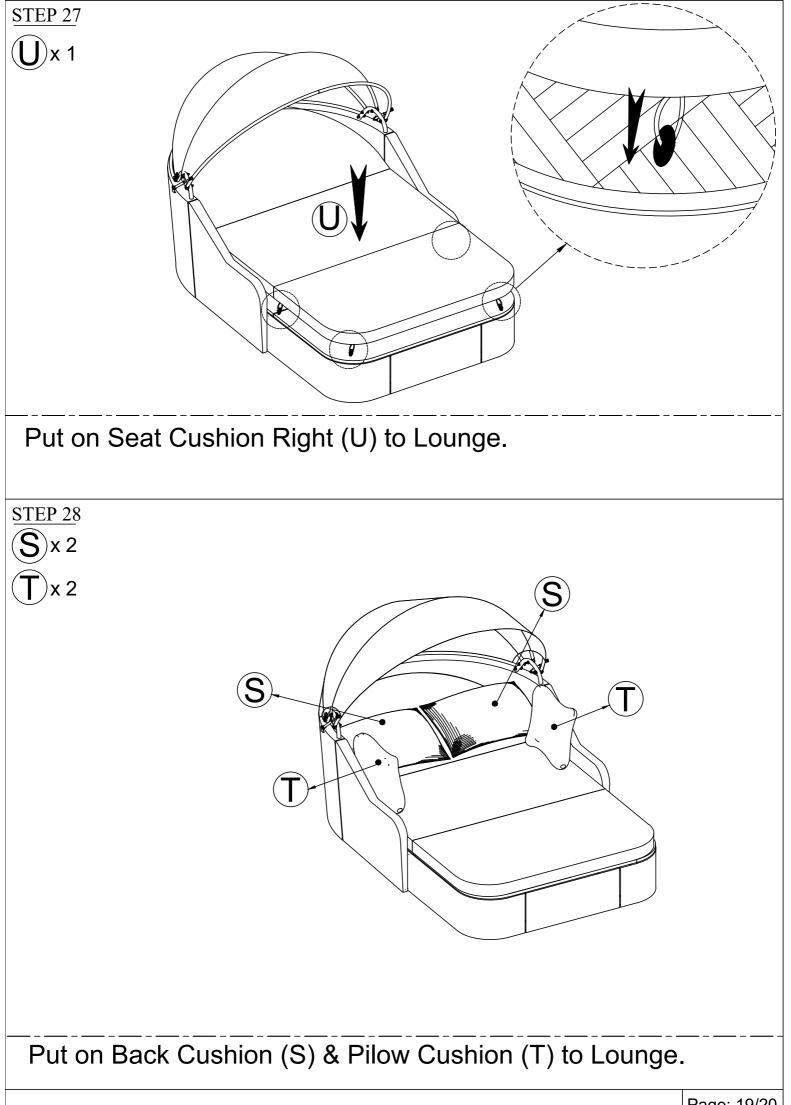

| FLAT WASHER M6             | WASHER M6 x 5MM           | WASHER M6 x 10MM            |
| 9 x 18 pcs<br>Extra 2 pcs | 10 x 10 pcs<br>Extra 2 pcs | (1) x 1 pc                | (12) x 2 pcs                |
|                           |                            |                           | B                           |
| NUT M6                    | COVER NUT M6               | KEY                       | ALLEN KEY                   |
| 13 x 2 pcs                | (14) x 4 pcs<br>Extra 1 pc | (15) x 1 pc               |                             |
| GASLIFT                   | BOLT M4 x 10MM             | SCREW DIVER               |                             |

## CARTON CONTENT:





Flat Washer (6) with Allen Key (12).



Page: 7/20





Page: 9/20











Page: 14/20











Page: 19/20



## Finish Lounge