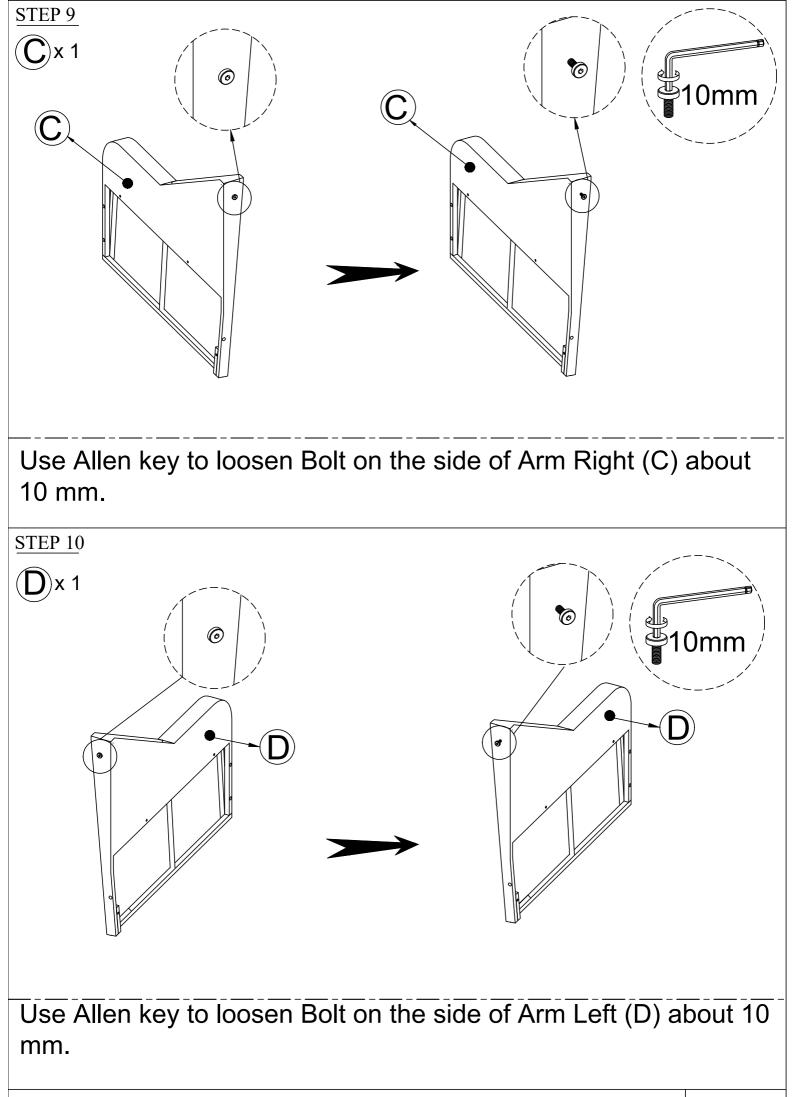

## CARTON CONTENT:

Flat Washer (6) with Allen Key (12).

Page: 7/20

Page: 9/20

Page: 14/20

Page: 19/20