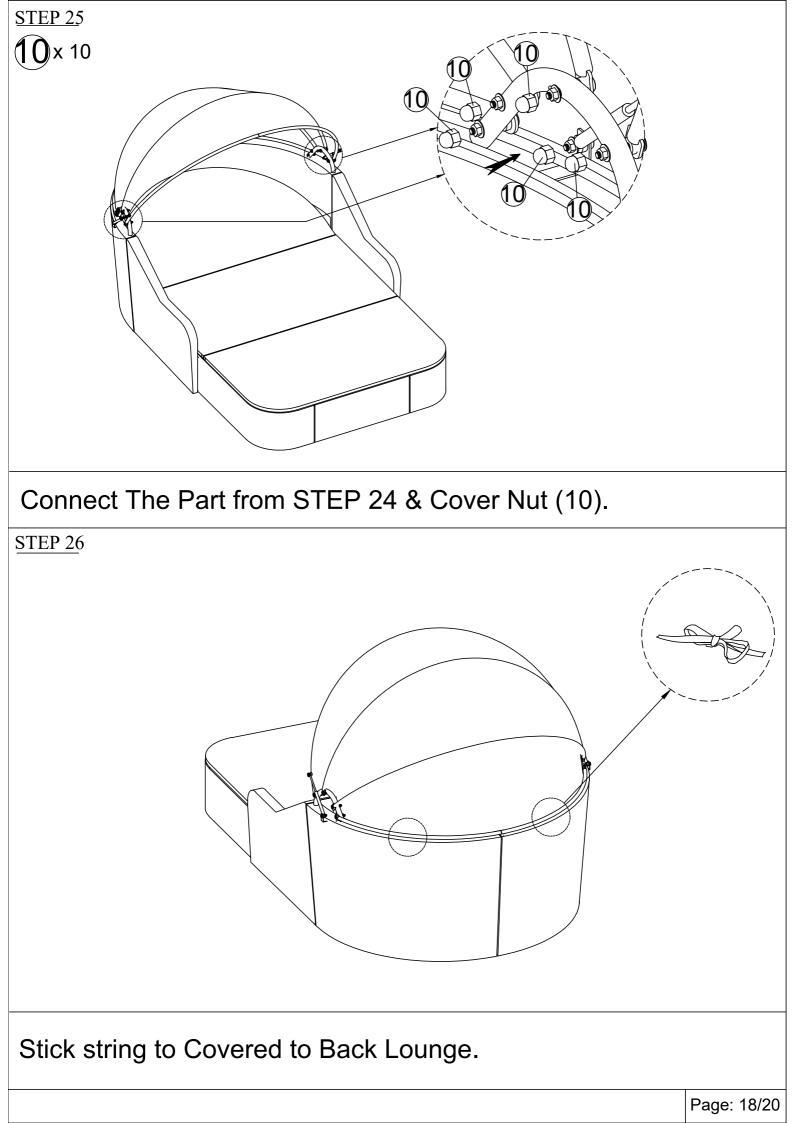

| FLAT WASHER M6             | WASHER M6 x 5MM           | WASHER M6 x 10MM            |
| 9 x 18 pcs<br>Extra 2 pcs | 10 x 10 pcs<br>Extra 2 pcs | (1) x 1 pc                | (12) x 2 pcs                |
|                           |                            |                           | B                           |
| NUT M6                    | COVER NUT M6               | KEY                       | ALLEN KEY                   |
| 13 x 2 pcs                | (14) x 4 pcs<br>Extra 1 pc | (15) x 1 pc               |                             |
| GASLIFT                   | BOLT M4 x 10MM             | SCREW DIVER               |                             |

## CARTON CONTENT:





Flat Washer (6) with Allen Key (12).



Page: 7/20





Page: 9/20











Page: 14/20











Page: 19/20



## Finish Lounge