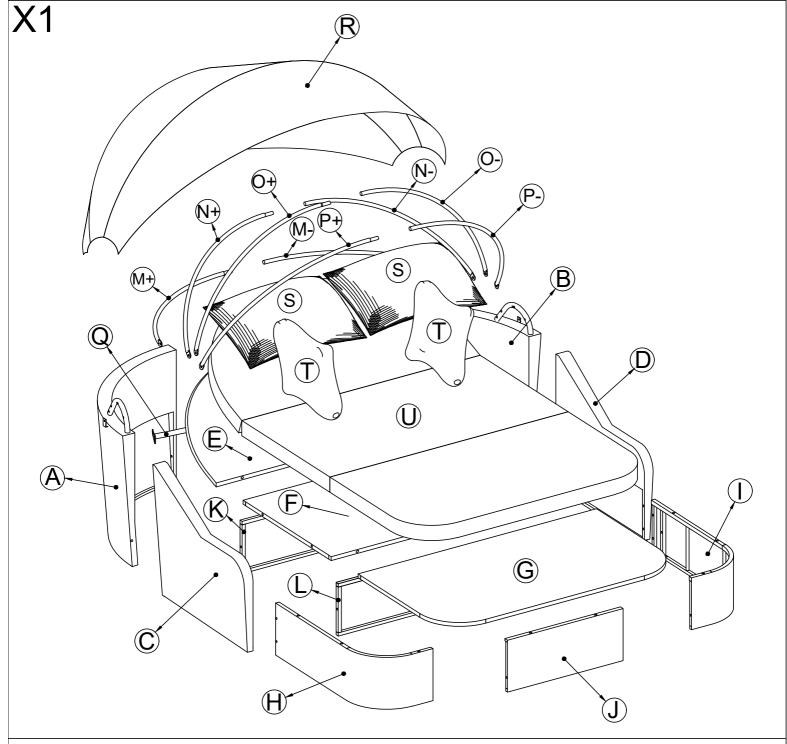

## CARTON CONTENT:

Flat Washer (6) with Allen Key (12).

Page: 7/20

Page: 9/20

Page: 14/20

Page: 19/20