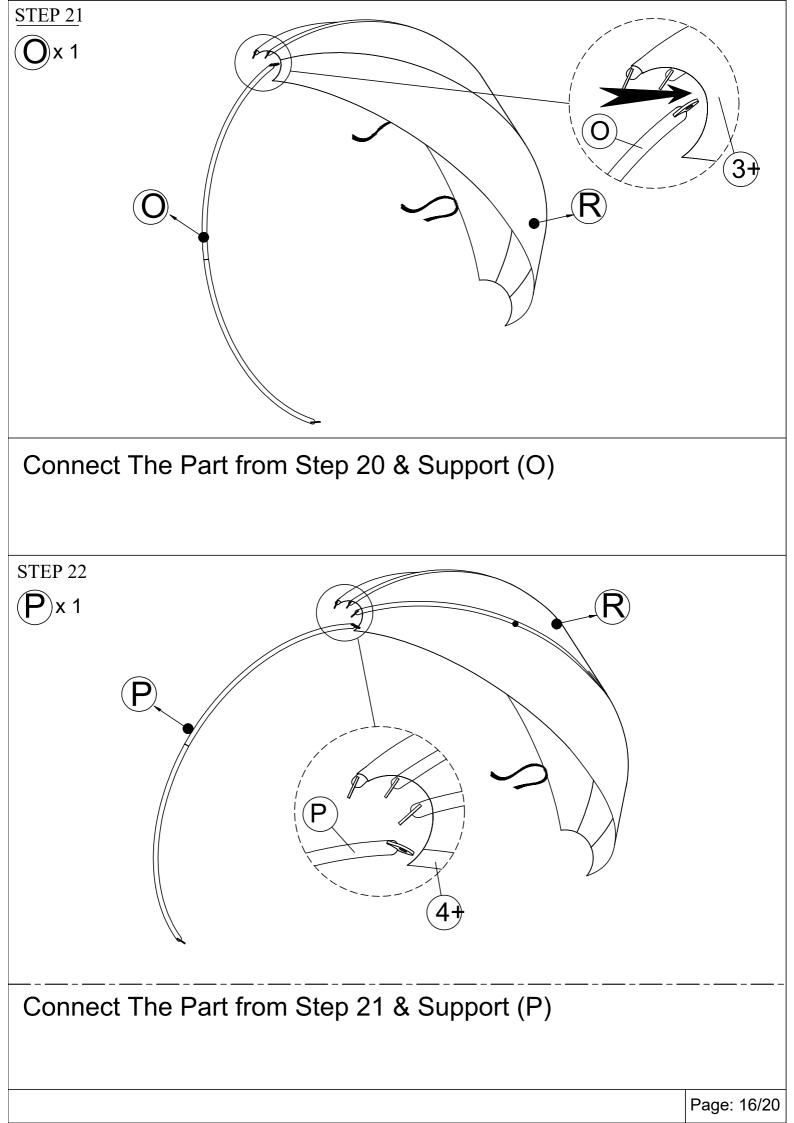

## CARTON CONTENT:

Flat Washer (6) with Allen Key (12).

Page: 7/20

Page: 9/20

Page: 14/20

Page: 19/20