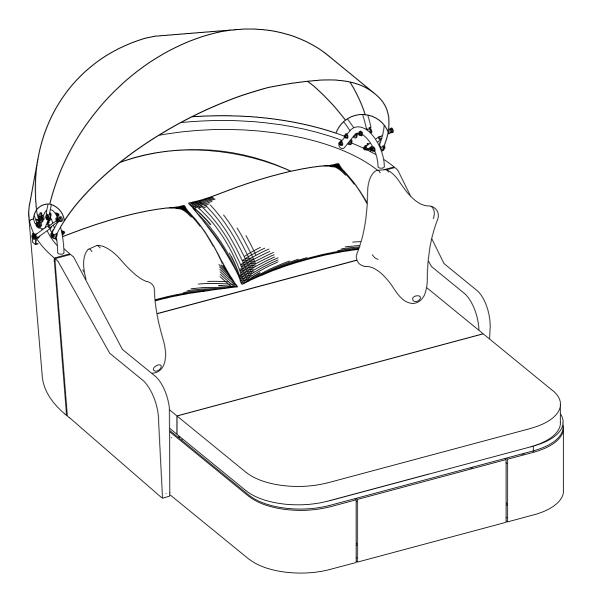

## **ASSEMBLY INSTRUCTION**

## PATIO DOUBLE LOUNGE





Note:

- 1. 50% Tighten before fixing all screws, wrench is recommended instead of an electric drill.
- 2. Place the item on a flat ground to adjust and make sure it remains stable.
- 3. Tighten up all screw with tools gradually.
- 4. If screw are not aligned with holes during assembly, please loosen all the other screws to 50% and continue the assembly process.
- 5. If the item is not stable, please loosen all screws, adjust it on a flat ground and tighten up all screws again.
- 6. Note: If one or some screws are fully tighten during assembly, chances are the others will not be aligned with holes. In addition, all the holes are designed to be relatively larger to provide more space for the adjustment of the screws.



| Hardware List:            |                            |