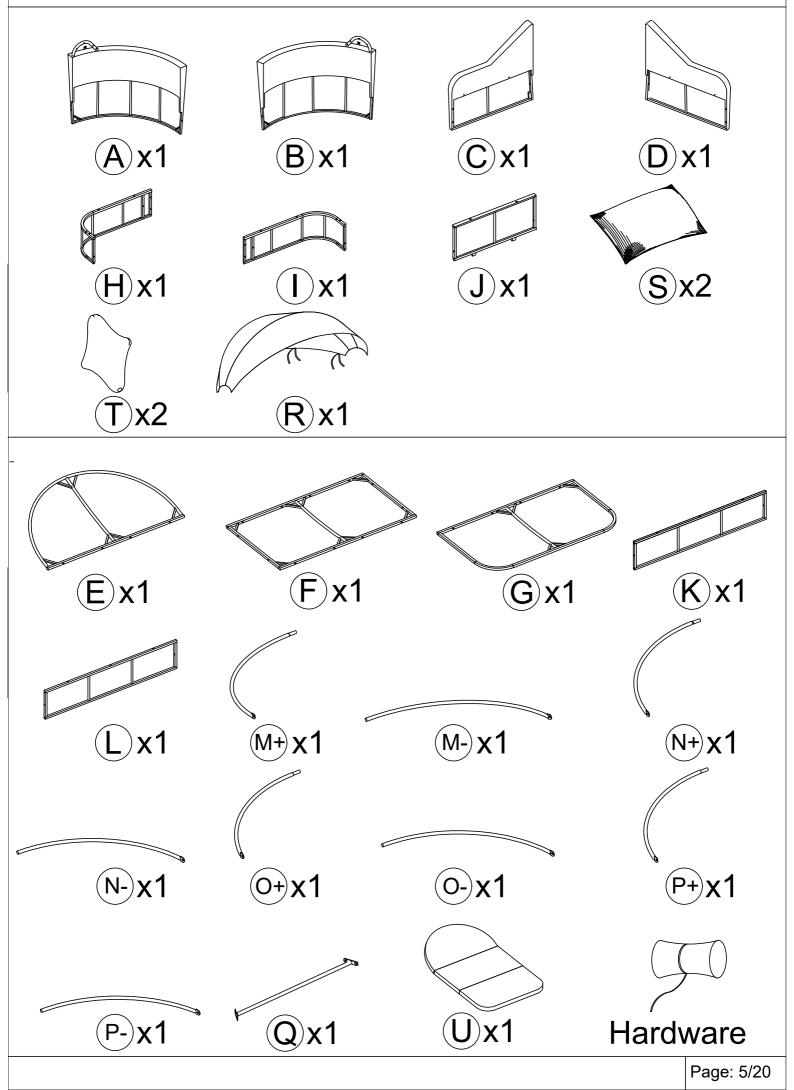

## CARTON CONTENT:

Flat Washer (6) with Allen Key (12).

Page: 7/20

Page: 9/20

Page: 14/20

Page: 19/20