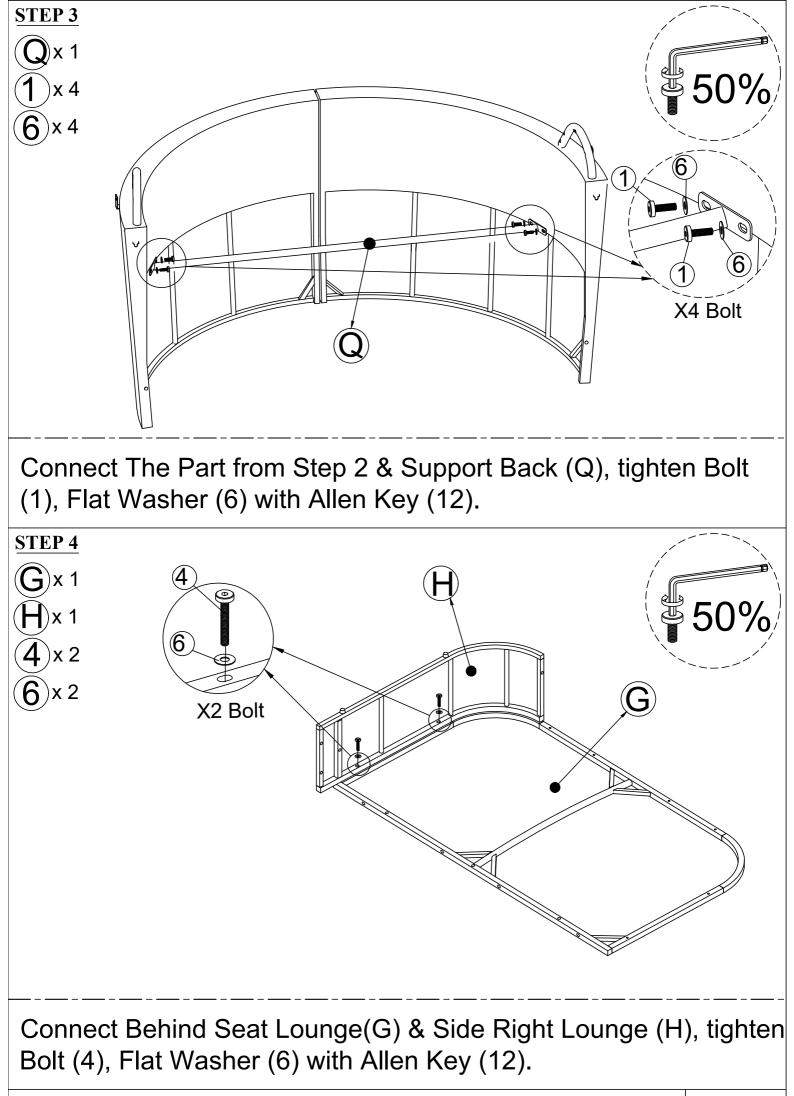

## CARTON CONTENT:

Flat Washer (6) with Allen Key (12).

Page: 7/20

Page: 9/20

Page: 14/20

Page: 19/20