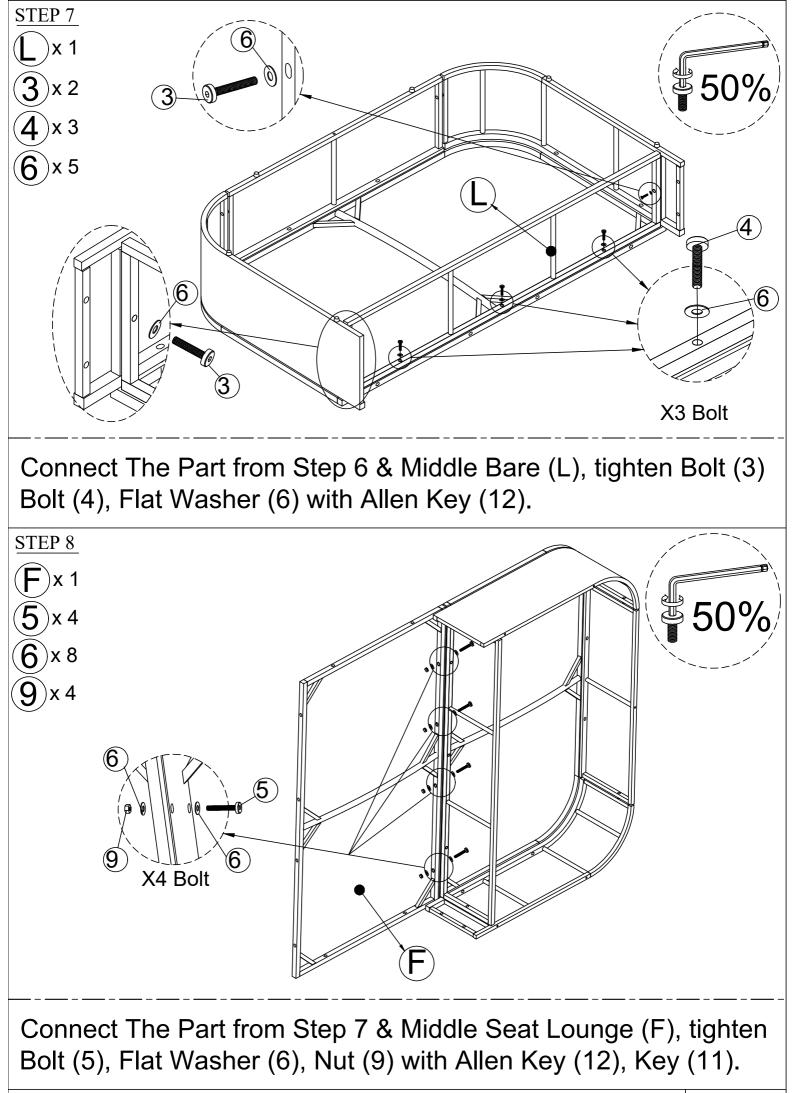

## CARTON CONTENT:

Flat Washer (6) with Allen Key (12).

Page: 7/20

Page: 9/20

Page: 14/20

Page: 19/20