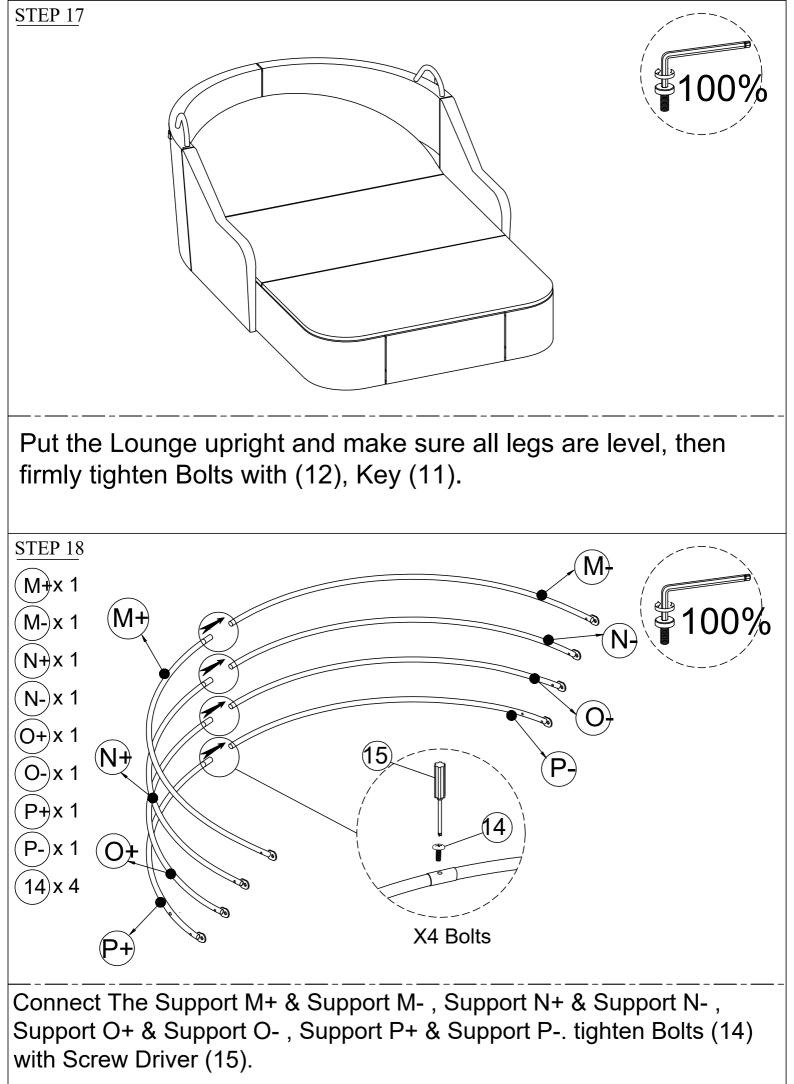

## CARTON CONTENT:

Flat Washer (6) with Allen Key (12).

Page: 7/20

Page: 9/20

Page: 14/20

Page: 19/20