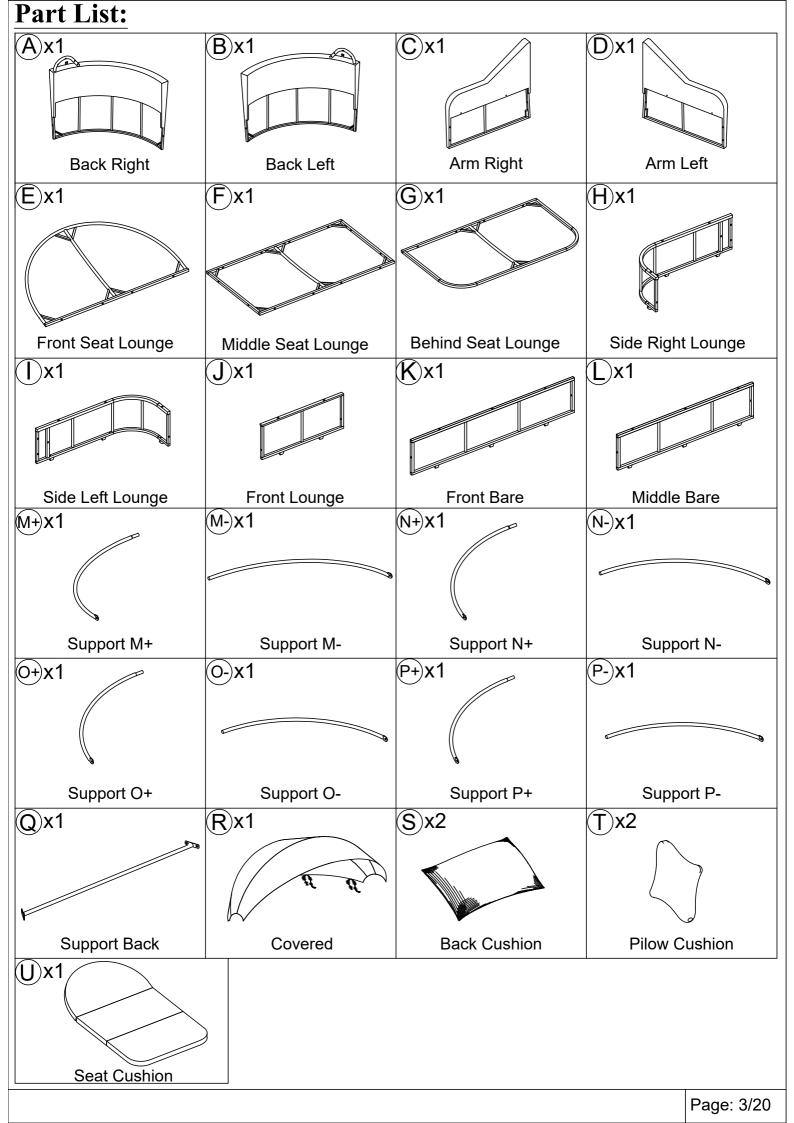

## CARTON CONTENT:

Flat Washer (6) with Allen Key (12).

Page: 7/20

Page: 9/20

Page: 14/20

Page: 19/20