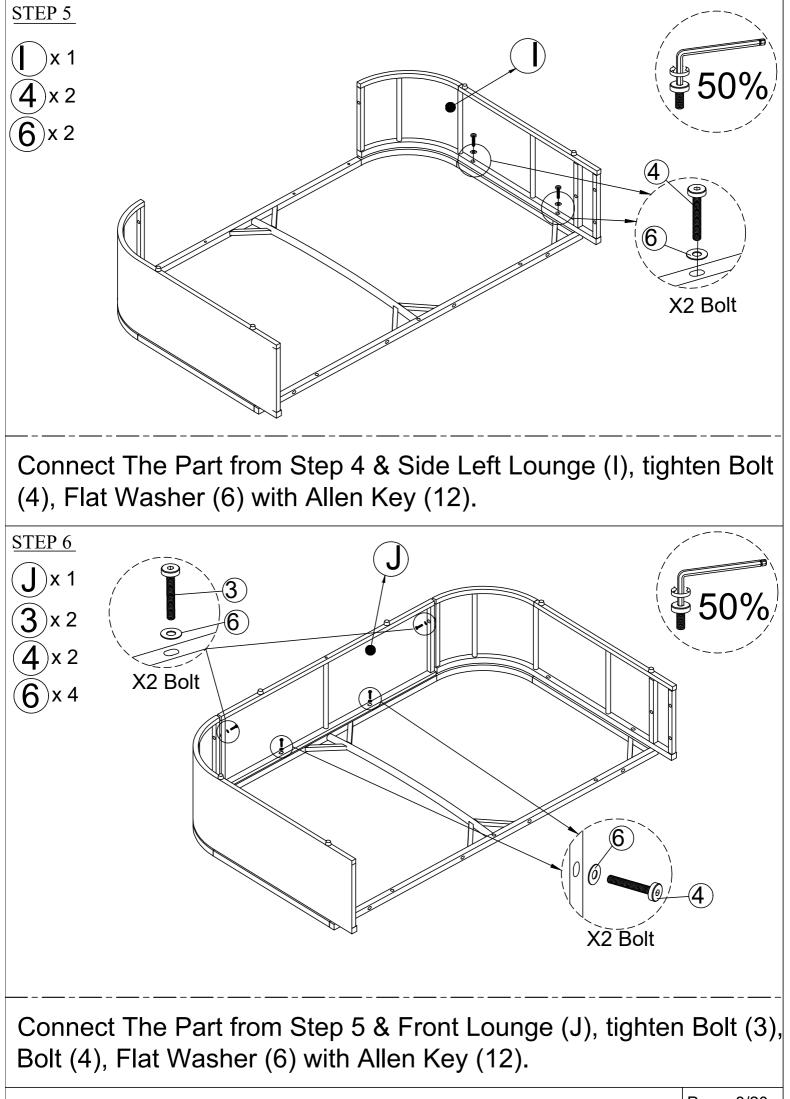

## CARTON CONTENT:

Flat Washer (6) with Allen Key (12).

Page: 7/20

Page: 9/20

Page: 14/20

Page: 19/20