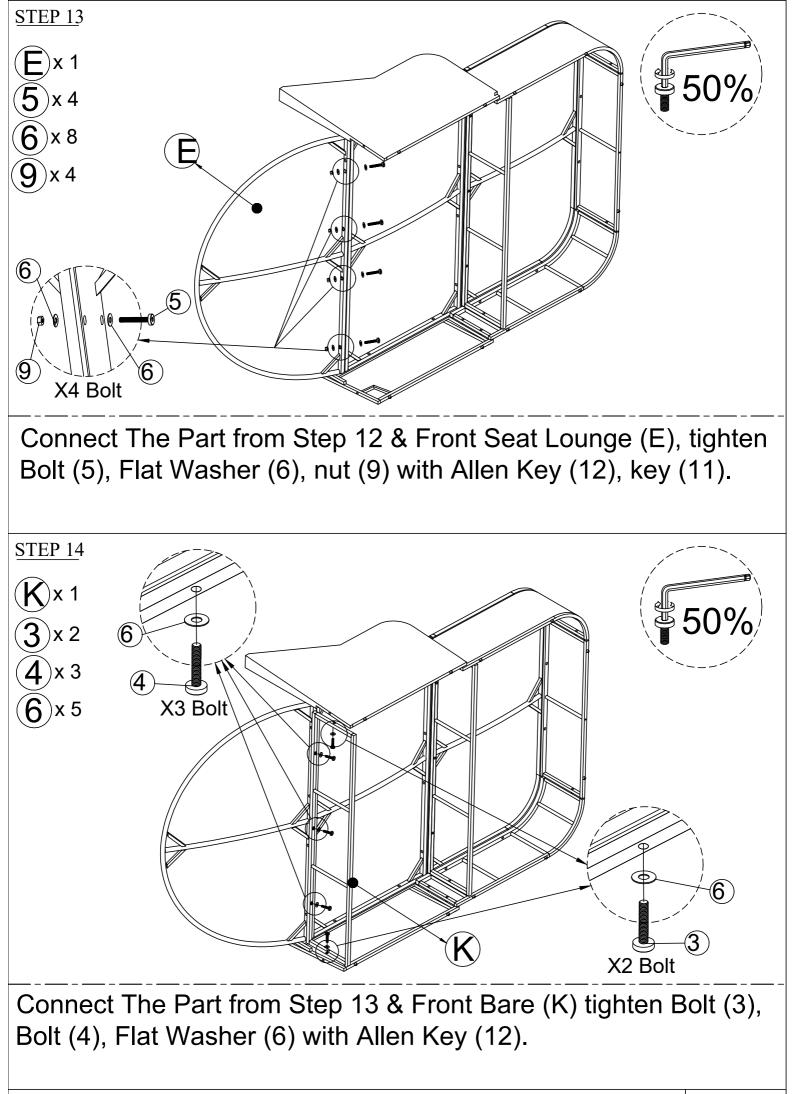

## CARTON CONTENT:

Flat Washer (6) with Allen Key (12).

Page: 7/20

Page: 9/20

Page: 14/20

Page: 19/20