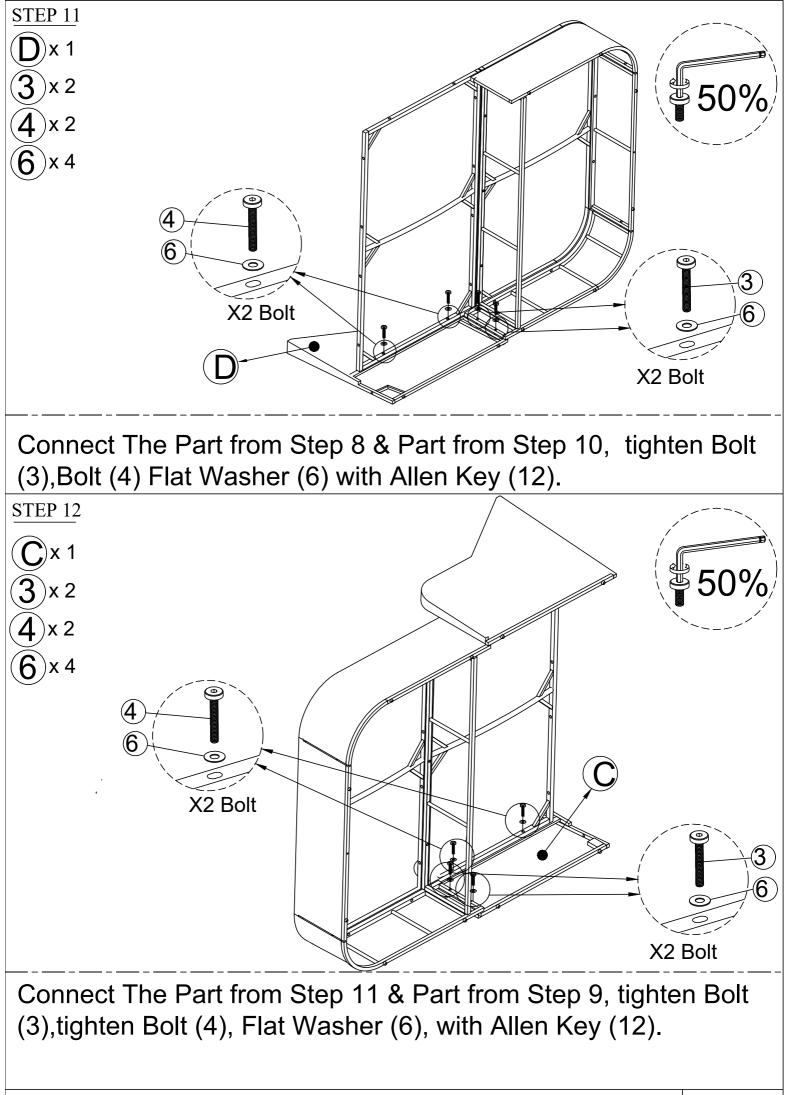

## CARTON CONTENT:

Flat Washer (6) with Allen Key (12).

Page: 7/20

Page: 9/20

Page: 14/20

Page: 19/20