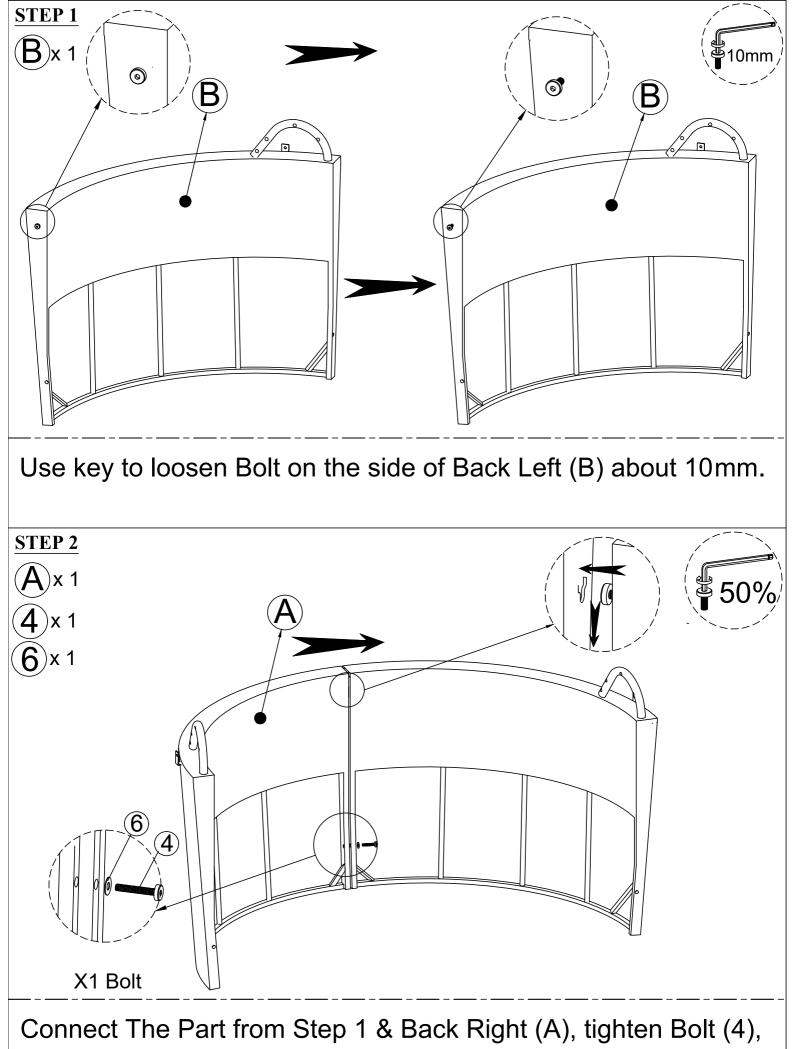

## CARTON CONTENT:

Flat Washer (6) with Allen Key (12).

Page: 7/20

Page: 9/20

Page: 14/20

Page: 19/20