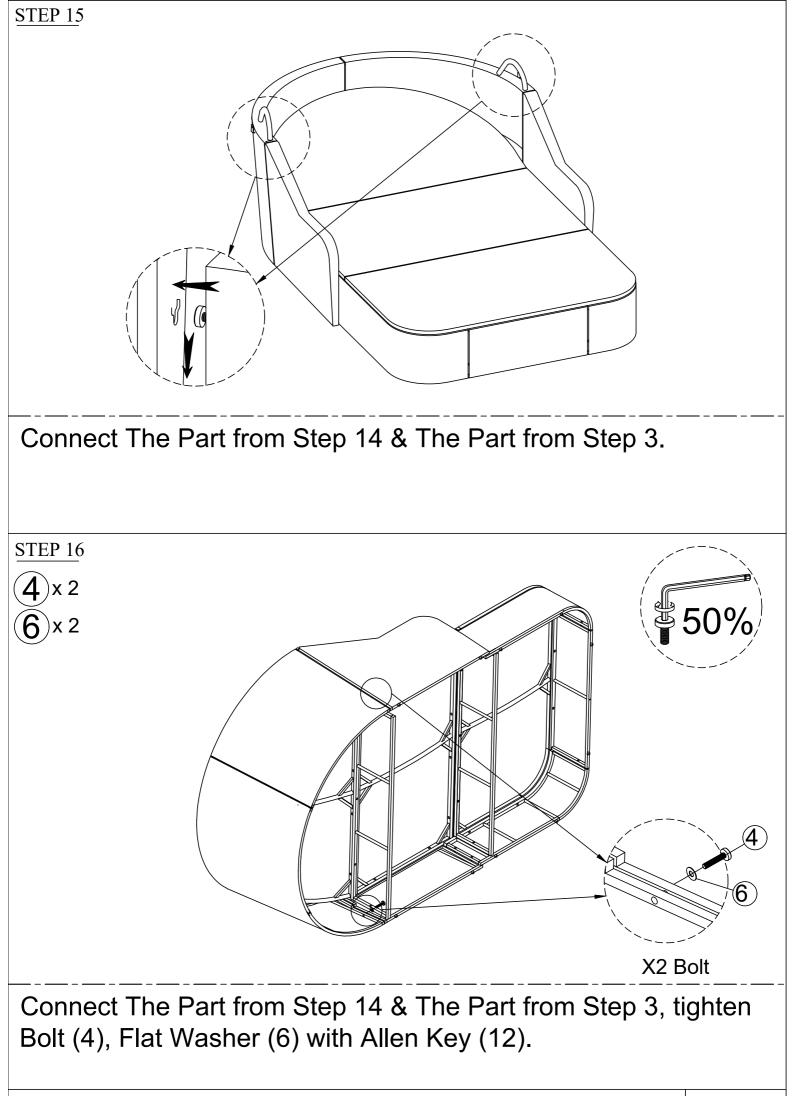

## CARTON CONTENT:

Flat Washer (6) with Allen Key (12).

Page: 7/20

Page: 9/20

Page: 14/20

Page: 19/20

## Finish Lounge