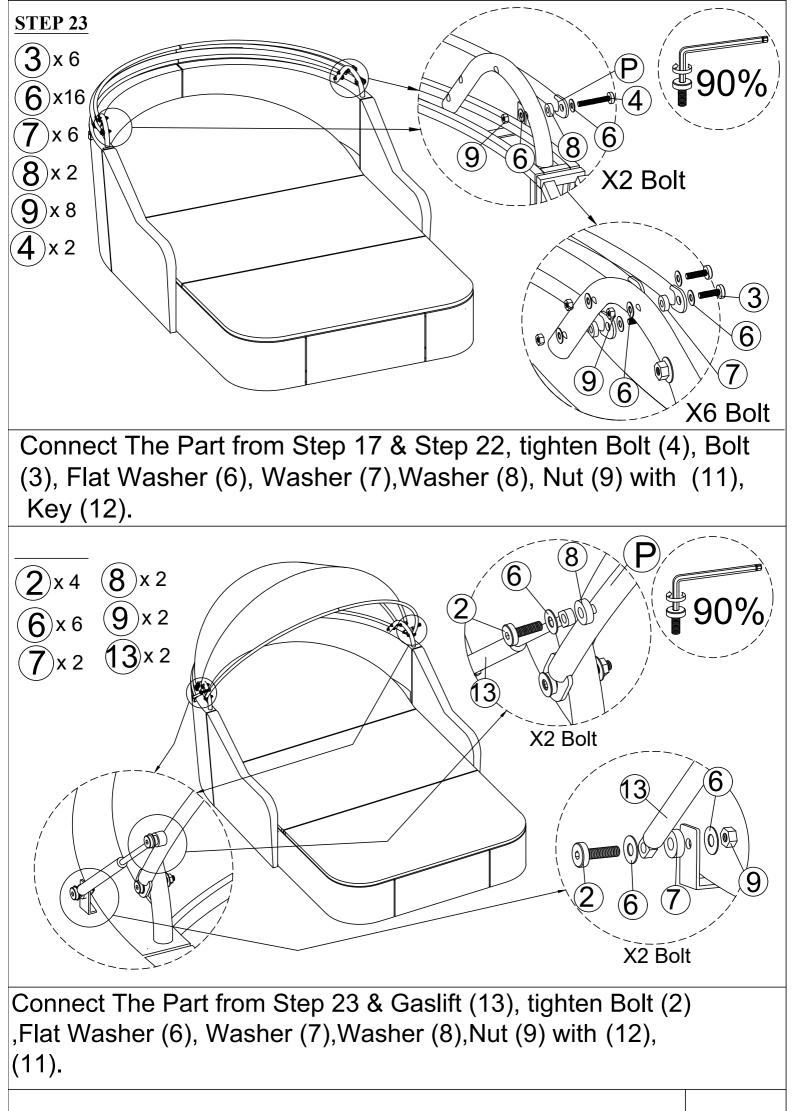

## CARTON CONTENT:

Flat Washer (6) with Allen Key (12).

Page: 7/20

Page: 9/20

Page: 14/20

Page: 19/20