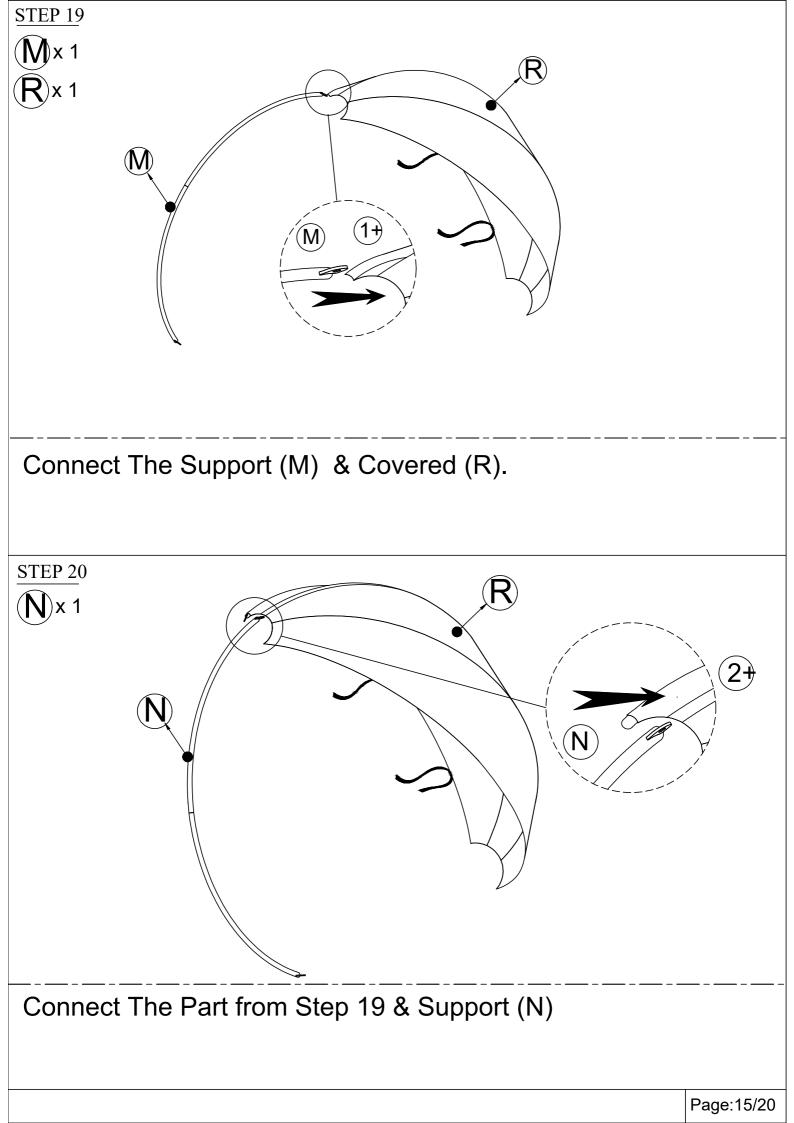

## CARTON CONTENT:

Flat Washer (6) with Allen Key (12).

Page: 7/20

Page: 9/20

Page: 14/20

Page: 19/20