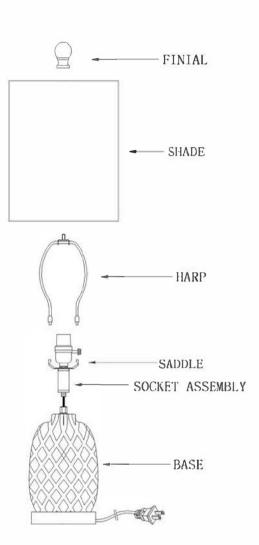

## ASSEMBLY INSTRUCTIONS

- 1.FASTEN SOCKET ASSEMBLY ONTO BASE, BE CAREFUL NOT TO TWIST POWER CORD AND TIGHTEN SECURELY.
- 2.PLACE HARP ONTO SADDLE.
- 3. PLACE SHADE ONTO HARP AND TIGHTEN WITH FINIAL.
- 4.PLEASE USE ON/OFF 60W BULB ON THE LAMP (BULB NOT INCLUDED).