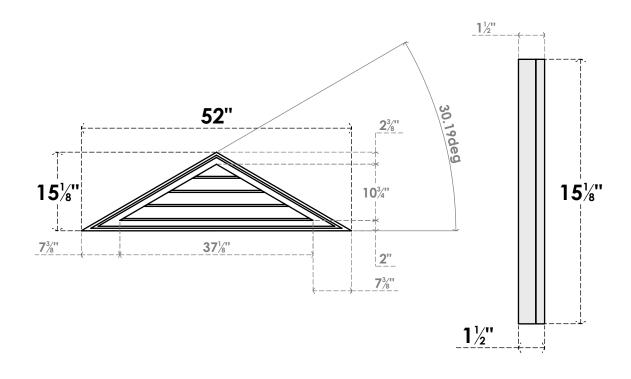

## GVPTR52X1502SN

52"W X 15-1/8"H TRIANGLE SURFACE MOUNT PVC GABLE VENT 7/12 PITCH: NON-FUNCTIONAL, W/ 2"W X 1-1/2"P BRICKMOULD FRAME

**FRONT** 

SIDE

LOUVER HEIGHT: 2 3/4"

LOUVER QTY: 4

1. INSTALLATION TO BE COMPLETED IN ACCORDANCE WITH MANUFACTURER'S SPECIFICATIONS. 2. DRAWING MAY NOT BE TO SCALE