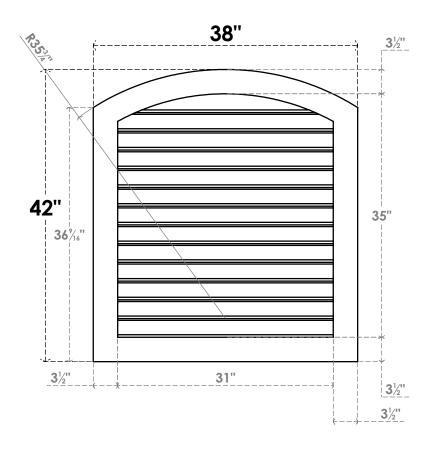

## GVPAR38X4201SF

38"W X 42"H ARCH TOP SURFACE MOUNT PVC GABLE VENT: FUNCTIONAL, W/ 3-1/2"W X 1"P STANDARD FRAME

**FRONT** 

SIDE

**VENTING AREA: 90.49 SQ IN** 

LOUVER HEIGHT: 2 3/4"

LOUVER QTY: 13

EKENA MILLWORK 2300 WEST MAIN ST. CLARKSVILLE, TX 75426 TOLL FREE: 866-607-0453 WWW.EKENAMILLWORK.COM