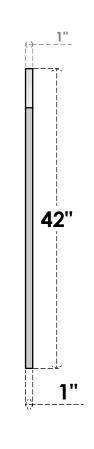

## GVPAR38X4201SF

38"W X 42"H ARCH TOP SURFACE MOUNT PVC GABLE VENT: FUNCTIONAL, W/ 3-1/2"W X 1"P STANDARD FRAME

**FRONT** 

SIDE

**VENTING AREA: 90.49 SQ IN** 

LOUVER HEIGHT: 2 3/4"

LOUVER QTY: 13

EKENA MILLWORK 2300 WEST MAIN ST. CLARKSVILLE, TX 75426 TOLL FREE: 866-607-0453 WWW.EKENAMILLWORK.COM