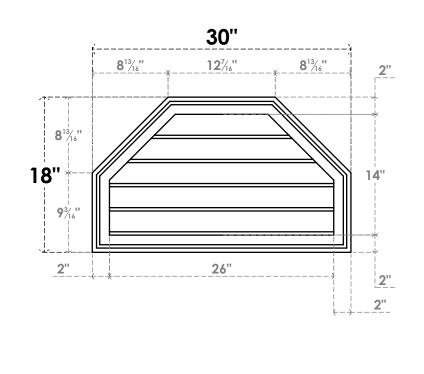

## **GVPOT30X1802SN**

30"W X 18"H OCTAGONAL TOP SURFACE MOUNT PVC GABLE VENT: NON-FUNCTIONAL, W/ 2"W X 1-1/2"P BRICKMOULD FRAME

18"

1½"

LOUVER HEIGHT: 2 3/4"

FRONT

NOTES

## SIDE

LOUVER QTY: 5

1. INSTALLATION TO BE COMPLETED IN ACCORDANCE WITH MANUFACTURER'S SPECIFICATIONS. 2. DRAWING MAY NOT BE TO SCALE

**1**<sup>1</sup>/<sub>2</sub>"

3. THIS DRAWING IS INTENDED FOR DESIGN AND PLANNING PURPOSES ONLY.

4. ALL INFORMATION CONTAINED HEREIN WAS CURRENT AT THE TIME OF DEVELOPMENT BUT MUST BE REVIEWED AND APPROVED BY THE PRODUCT MANUFACTURER TO BE CONSIDERED ACCURATE. 5. ARCHITECTURAL GRADE PVC PRODUCTS ARE MADE FROM EXPANDED CELLULAR PVC AND COME NATURALLY WHITE BUT MAY BE