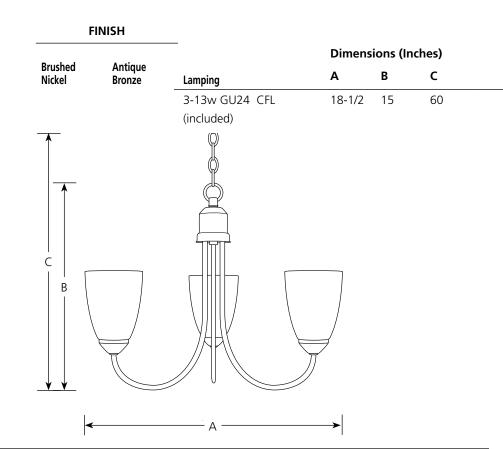

# Specifications:

<u>General</u>

- White etched glass : 4" dia.
- 42" of 9 gauge chain supplied
- Brushed Nickel plated Antique Bronze painted or acid
- Steel construction
- Three 13w GU24 CFL self-ballasted lamps (included)
- Companion Bath and Vanity, Chandelier, Hall and Foyer, Pendant, fixtures are available
- Energy Star Certified

# <u>Mounting</u>

- Ceiling chain mount
- Canopy covers a standard 4" hexagonal recessed outlet box
- Mounting strap for outlet box included
- Threaded socket ring secures glass

#### <u>Electrical</u>

- GU24 base socket
- 8' feet of wire supplied
- Pre-wired