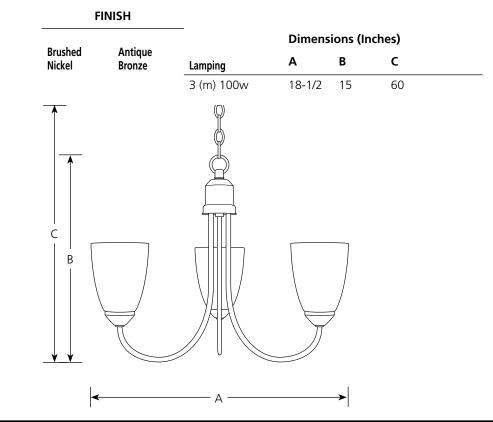

# Specifications:

<u>General</u>

- White etched glass : 4" dia.
- 42" of 9 gauge chain supplied
- Brushed Nickel plated Antique Bronze painted or acid
- Steel construction
- Companion Bath and Vanity, Chandelier, Hall and Foyer, Pendant, fixtures are available

#### <u>Mounting</u>

- Ceiling chain mount
- Canopy covers a standard 4" hexagonal recessed outlet box
- Mounting strap for outlet box included
- Threaded socket ring secures glass

#### <u>Electrical</u>

- Medium base ceramic socket
- 8' feet of wire supplied
- Pre-wired