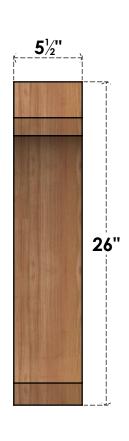

## BRC06X20X26LEC00SWR

5 1/2"W X 20"D X 26"H LEGACY SMOOTH BRACE, WESTERN RED CEDAR

SIDE