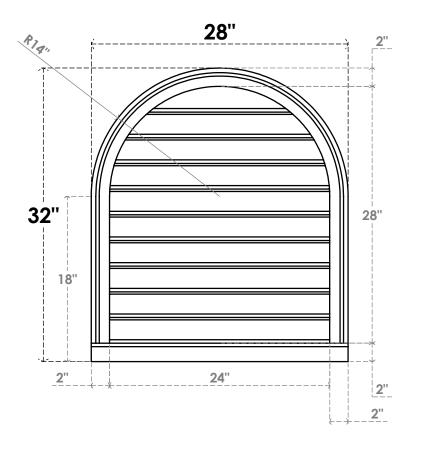

## GVPRT28X3203SF

28"W X 32"H ROUND TOP SURFACE MOUNT PVC GABLE VENT: FUNCTIONAL, W/ 2"W X 2"P **BRICKMOULD SILL FRAME** 

**VENTING AREA: 51.17 SQ IN** 

LOUVER HEIGHT: 2 3/4"

LOUVER QTY: 10

**FRONT** 

SIDE

1. INSTALLATION TO BE COMPLETED IN ACCORDANCE WITH MANUFACTURER'S SPECIFICATIONS. 2. DRAWING MAY NOT BE TO SCALE