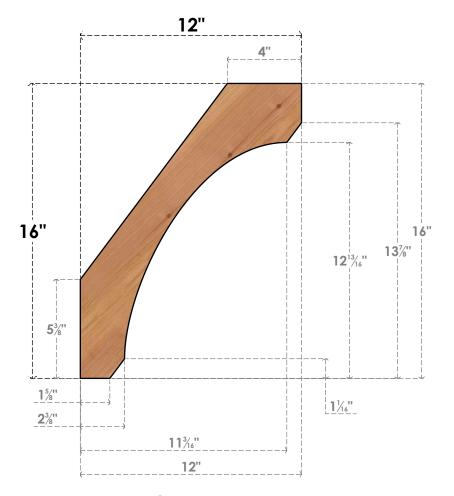

## BRC06X12X16LEC00SWR

5 1/2"W X 12"D X 16"H LEGACY SMOOTH BRACE, WESTERN RED CEDAR

SIDE

## **NOTES**

- 1. INSTALLATION TO BE COMPLETED IN ACCORDANCE WITH MANUFACTURER'S SPECIFICATIONS.
  2. DRAWING MAY NOT BE TO SCALE
- 3. THIS DRAWING IS INTENDED FOR DESIGN AND PLANNING PURPOSES ONLY.
- 4. ALL INFORMATION CONTAINED HEREIN WAS CURRENT AT THE TIME OF DEVELOPMENT BUT MUST BE REVIEWED AND APPROVED BY THE PRODUCT MANUFACTURER TO BE CONSIDERED ACCURATE.
- 5. PRODUCTS ARE NOT KILN DRIED. THIS ITEM IS UNIQUE AND WILL CONTAIN THE NATURAL VARIATIONS THAT THE WOOD SPECIES OFFERS. THIS MAY RESULT IN VARIATIONS UP TO 1/4"