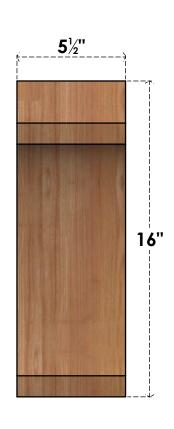

## BRC06X12X16LEC00SWR

5 1/2"W X 12"D X 16"H LEGACY SMOOTH BRACE, WESTERN RED CEDAR

SIDE

## **FRONT**

**EKENA MILLWORK** 2300 WEST MAIN ST. CLARKSVILLE, TX 75426 TOLL FREE: 866-607-0453 WWW.EKENAMILLWORK.COM